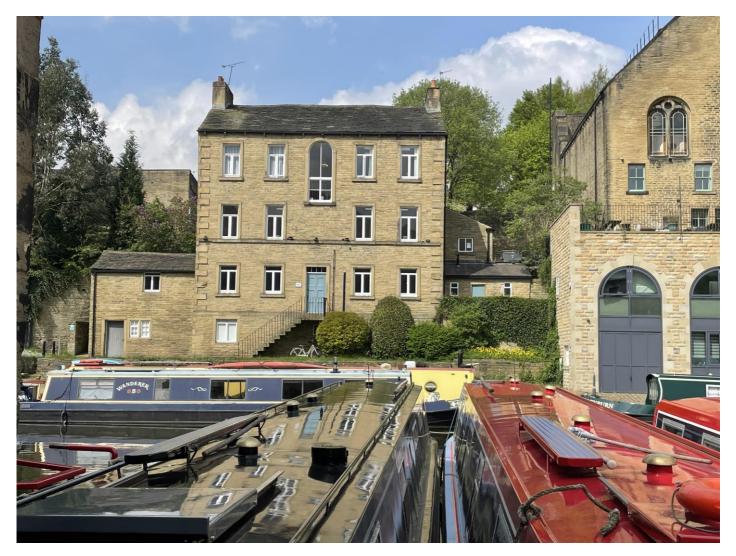

#### Location

The property is located at The Wharf, just off of Wharf Street in the heart of Sowerby Bridge Town Centre. Sowerby Bridge itself is a busy Market Town within the Metropolitan Borough of Calderdale with Wharf Street serving as the town's principal through-road. Transport links are considered to be excellent with Sowerby Bridge Railway Station located within a 5-minute walk in addition to Junction 24 of the M62 Motorway being within approximately 6 miles.

#### Description

The property comprises the first floor of a Grade II Listed stone built property situated in a prime canal side location overlooking the canal.

The property briefly comprises a number of separate offices/rooms, kitchen, relevant male & female w/c facilities and an outdoor roof terrace overlooking the canal. The property provides characterful accommodation and benefits from having exposed beams, cat II lighting, carpeted flooring, gas central heating, perimeter trunking, intruder alarm & a fire alarm system.

The Wharf also has the benefit of free on-site parking.

We understand the premises benefit from all mains services. None of these services have been tried or tested and therefore we are unable to comment on their condition or suitability.