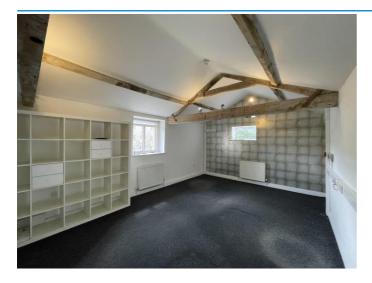

#### Description

The property comprises the first floor of a Grade II Listed stone built property situated in a prime canal side location overlooking the canal.

The property briefly comprises a number of separate offices/rooms, kitchen, relevant male & female w/c facilities and an outdoor roof terrace overlooking the canal. The property provides characterful accommodation and benefits from having exposed beams, cat II lighting, carpeted flooring, gas central heating, perimeter trunking, intruder alarm & a fire alarm system.