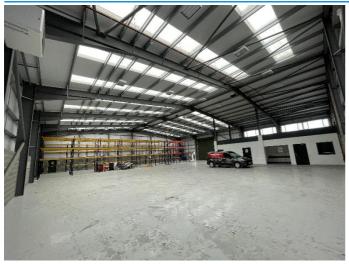

#### **Description**

The property comprises a detached portal steel framed industrial unit benefiting from:

- 6m to underside of haunch;
- Drive in loading access by full height door;
- Single storey offices with kitchen and W/Cs;
- Private service yard and parking area.

#### Accommodation

| The total approximate gross internal floor areas are: |        |      |
|-------------------------------------------------------|--------|------|
|                                                       | Sq Ft  | Sq M |
| Warehouse                                             | 8,719  | 810  |
| Office/welfare Facilities                             | 1,313  | 122  |
| Total approximate GIA                                 | 10,032 | 932  |