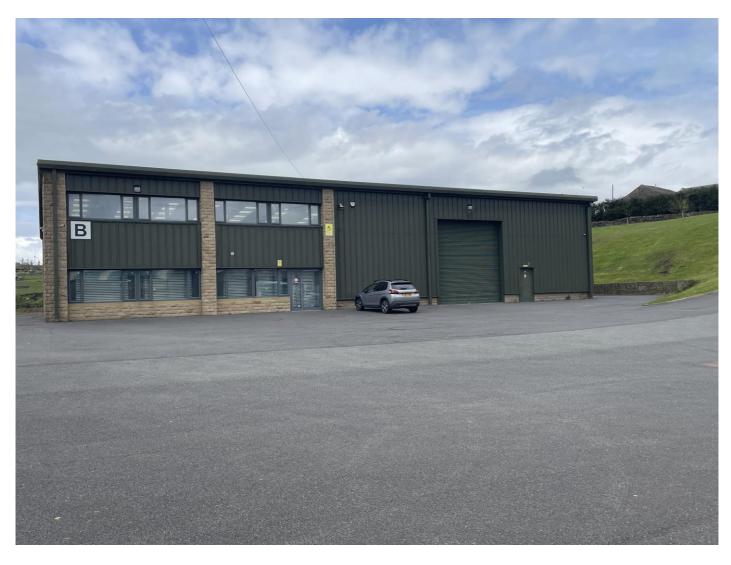

## TO LET

Unit B
Wainstalls Road
Wainstalls
Halifax
HX2 7TJ

- MODERN DETACHED WAREHOUSE
- GIA 10,302 SQ FT (932 SQ M)
- PRIVATE ON-SITE YARD/CAR PARK
- ATTRACTIVE SCENIC LOCATION
- SHORT TERM LETS AVAILABLE

# Unit B, Wainstalls Road Wainstalls, Halifax HX2 7TJ

#### Location

The unit is situated in the village of Wainstalls approximately 3½ miles to the North-West of Halifax town Centre and within 7 miles of Junction 24 of the M62 Motorway. The property adjoins the headquarters of Group Height Ltd, Heat Electric Ltd and MSA Engineering Ltd.

#### **Description**

The property comprises a detached portal steel framed industrial unit benefiting from:

- 6m to underside of haunch;
- Drive in loading access by full height door;
- Single storey offices with kitchen and W/Cs;
- Private service yard and parking area.