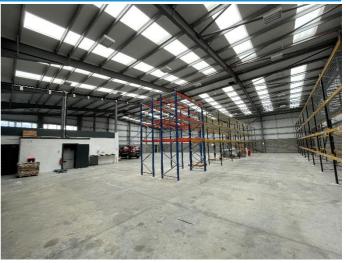

#### **Description**

The property comprises a detached portal steel framed industrial unit benefiting from:

- 6m to underside of haunch;
- Drive in loading access by full height door;
- Single storey offices with kitchen and W/Cs;
- Private service yard and parking area.

#### Accommodation

| The total approximate gross internal floor areas are: |        |      |
|-------------------------------------------------------|--------|------|
|                                                       | Sq Ft  | Sq M |
| Warehouse                                             | 8,719  | 810  |
| Office/welfare Facilities                             | 1,313  | 122  |
| Total approximate GIA                                 | 10,032 | 932  |