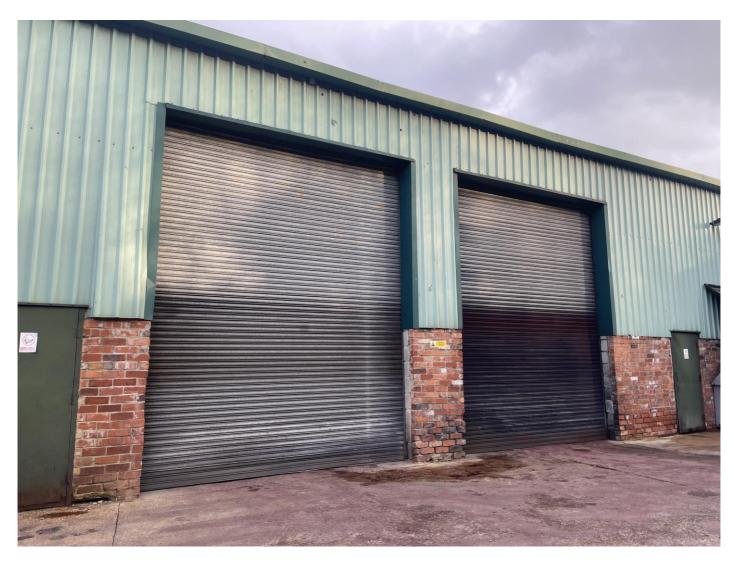

# **Description**

Two separate units available, each premise comprises of a single storey industrial unit, benefitting from solid concrete flooring, WC facilities, drive in/loading access via a steel roller shutter door, personnel entrance, intruder alarm and 3 phase electricity. Externally, the property benefits from site parking within the fenced yard area.

Please note: the images may not be of the specific unit and are for indicative purposes only.