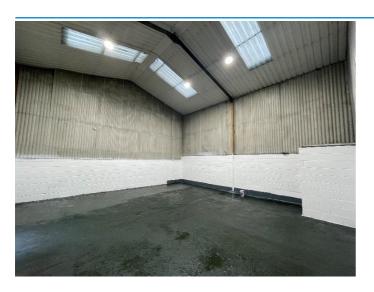

# **Description**

Two separate units available, each premise comprises of a single storey industrial unit, benefitting from solid concrete flooring, WC facilities, drive in/loading access via a steel roller shutter door, personnel entrance, intruder alarm and 3 phase electricity. Externally, the property benefits from site parking within the fenced yard area.

Please note: the images may not be of the specific unit and are for indicative purposes only.