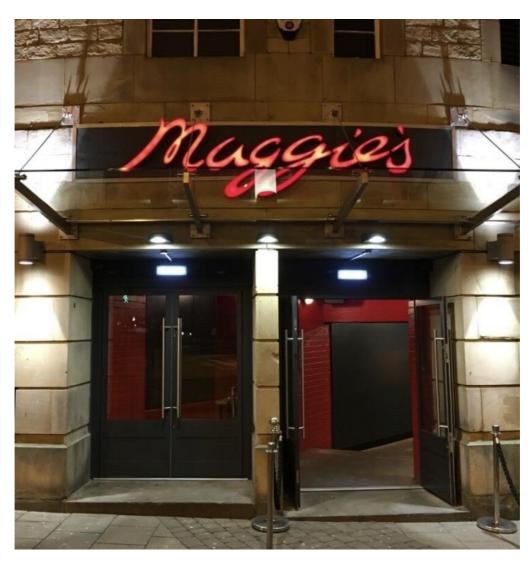

#### **Description**

Having traded for over 10 years in Halifax centre this is a fantastic opportunity to acquire a well known business. Maggie's, a nightclub in the heart of Halifax has a feature bar in the centre of the property with capacity for up to 1,000 guests, ample booth seating, DJ stand/stage and dancefloor. The property also benefits from male & female w/c facilities, kitchen area, cellar and stores.