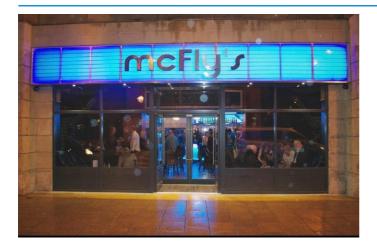

Mcfly's can be accessed via Maggie's however they are currently separate bars with their own external access. Mcfly's bar is a very well presented, stylish bar and focuses on its offering of drinks, service and overall experience and benefits from having a function room which is available to hire with capacity for up to 100 guests.