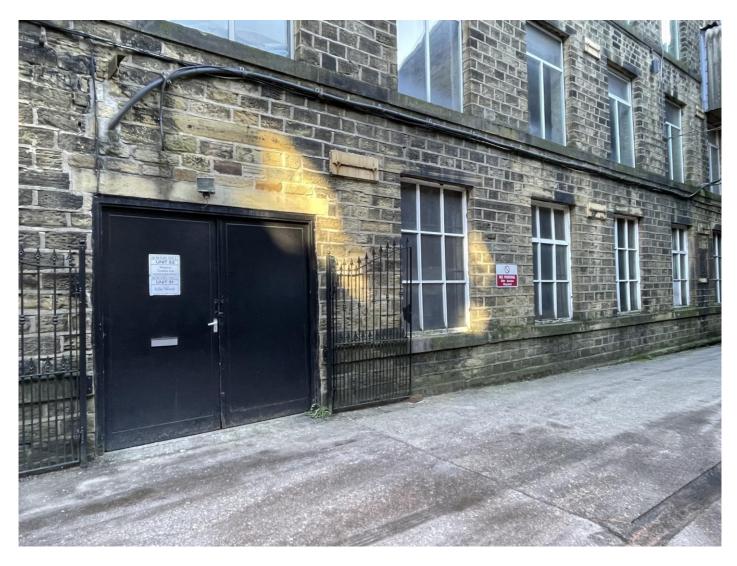

#### Location

The property is situated along Branch Road accessed off Saddleworth Road in the Barkisland area of Halifax approximately 4.5 miles to the South of Halifax Town Centre. Good main road communications exist with Junction 24 of the M62 Motorway located within 4 miles. Leeds is located within 17 miles with Junction 42 of the M1 Motorway approximately 16 miles to the East.

#### **Description**

The properties comprises of ground floor workshop units within the long established Bowers Mill complex. The units provide predominantly open plan accommodation which would make an ideal workshop/storage space and benefit from a stone flagged floor and fluorescent strip lighting.