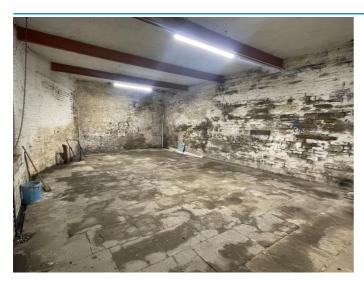

#### **Description**

The properties comprises of ground floor workshop units within the long established Bowers Mill complex. The units provide predominantly open plan accommodation which would make an ideal workshop/storage space and benefit from a stone flagged floor and fluorescent strip lighting.

Please note: The photos used are for illustrative purposes and although they are of units at Bowers Mill, they may not be the exact units advertised.