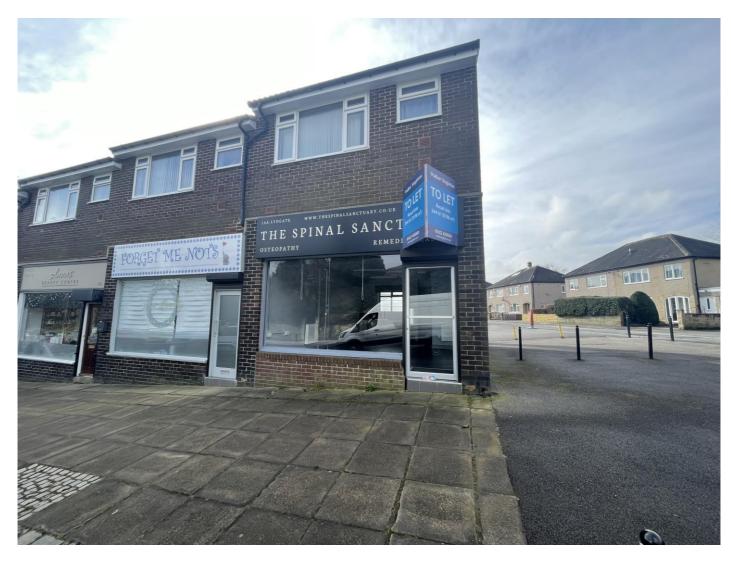

# TO LET

18a Lydgate Northowram Halifax HX3 7EJ

- Prominent Corner Position Retail Unit
- Set Within A Parade Of Shops In Northowram Village
- 344 Sq Ft (32 SQ M)
- Secure Parking Available

### TO LET

18a Lydgate Halifax HX3 7EJ

- Set Within A Parade Of Shops In Northowram Village
- 344 Sq Ft (32 SQ M)
- Secure Parking Available

# Location

The property is situated in the popular village of Northowram with easy access and direct links to the M62 and conveniently located for access to Halifax, Brighouse and surrounding areas.

## **Description**

The premises briefly comprise a ground floor corner retail unit located in the sought after location of Northowram Village. The property benefits from having large display windows to both front and side elevations, wood effect flooring and w/c facilites.