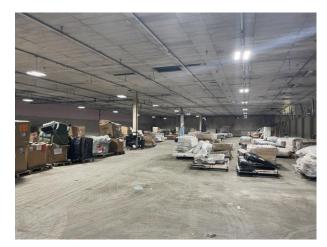

#### Description

The property comprises a single storey steel framed industrial unit benefiting from:

- Drive-in roller shutter door access
- Solid concrete floors
- LED lighting systems
- Minimum eaves height of 4.31m