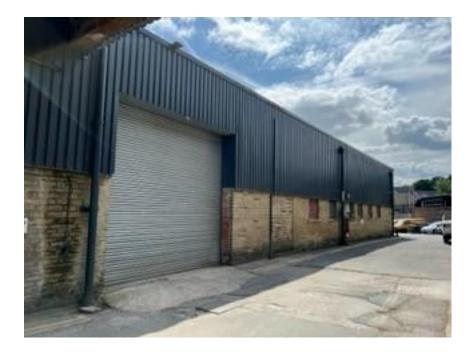

#### Location

The property forms part of the Black Dyke Mills complex accessed from the main A644 Brighouse Road close to the traffic light intersection within Queensbury Village Centre, approximately 4 miles to the West of Bradford City Centre. Junction 26 of the M62 Motorway is located approximately 8 miles distant via the M606 Motorway which is located approximately 5 miles distant.

#### Description

The property comprises a single storey steel framed industrial unit benefiting from:

- Drive-in roller shutter door access
- Solid concrete floors
- LED lighting systems
- Minimum eaves height of 4.31m