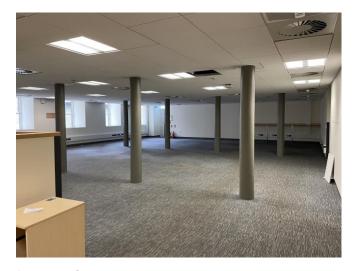

# Description

The available suite is presented to a high specification and is predominantly open plan with meeting/training rooms & managers offices. The suite benefits from having:

- Kitchen area
- Suspended ceiling with inset lighting
- Various data points
- Separate male/female w/c facilities
- Shower facilities
- Carpeted flooring
- Adjoining car park opportunity