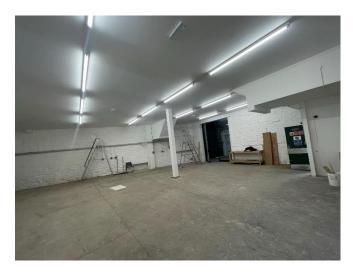

#### Description

The property briefly comprises an industrial workshop with first floor office space situated on Drakes Industrial Estate.

The property benefits from having a roller shutter door, solid concrete flooring, mezzanine area & fluorescent strip lighting. The first floor offices benefit from having a staff canteen, w/c facilities, paint & plaster walls, carpet flooring.