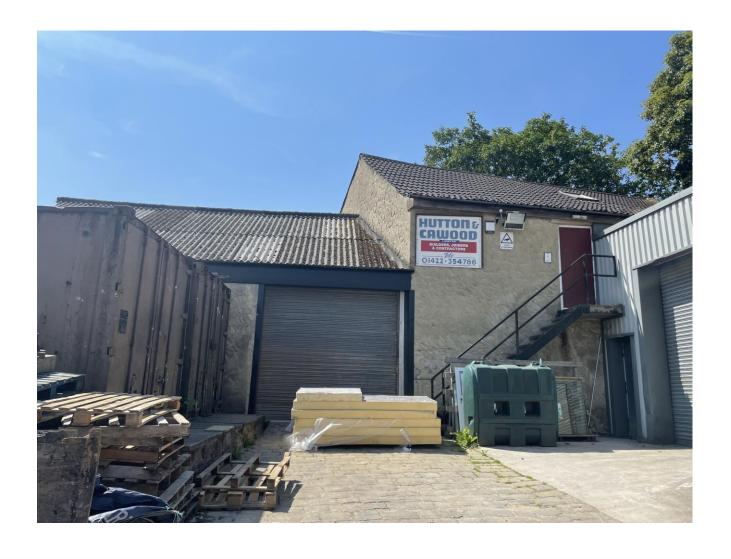

#### Location

The premises are located on the popular Drakes Industrial Estate accessed off Shay Lane in the well populated Ovenden area to the north of Halifax town centre. The Estate houses many well established companies including Hanson Plywood Ltd, and Hutton & Cawood Building & Joinery Ltd.

#### Description

The property briefly comprises an industrial workshop with first floor office space situated on Drakes Industrial Estate.

The property benefits from having a roller shutter door, solid concrete flooring, mezzanine area & fluorescent strip lighting. The first floor offices benefit from having a staff canteen, w/c facilities, paint & plaster walls, carpet flooring.

Externally the property benefits from parking for 2 cars.

Services connected to the premises include three phase electrics, water and drainage. Please note these services have not been tried or tested and any interested parties are advised to satisfy themselves as to their suitability and condition.