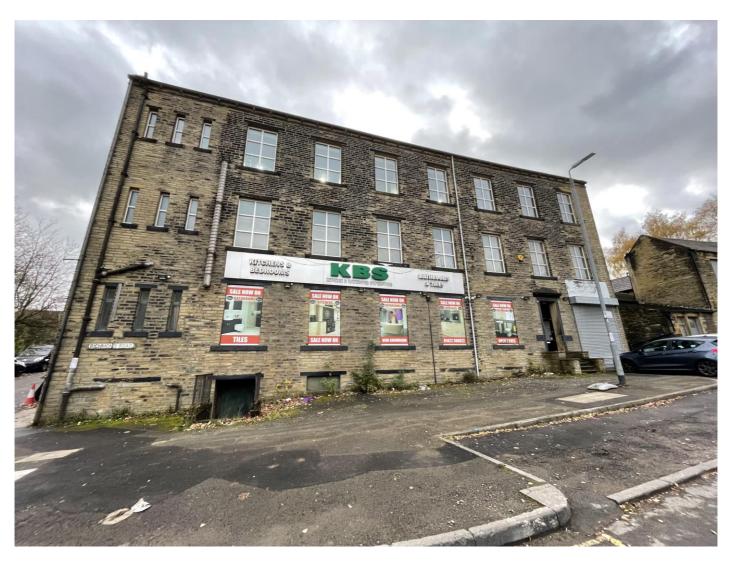

# Location

The property is well situated on the periphery of Halifax Town Centre just off Richmond Road and approximately 4 miles from the M62. The property also benefits from ground floor roller shutter access from the Richmond Road elevation

# **Description**

The property briefly comprises a mill premises set over 4 storeys with ancillary basement stores. Internally, the property provides a predominantly open plan accommodation with personnel entrance and roller shutter leading onto Richmond Road.