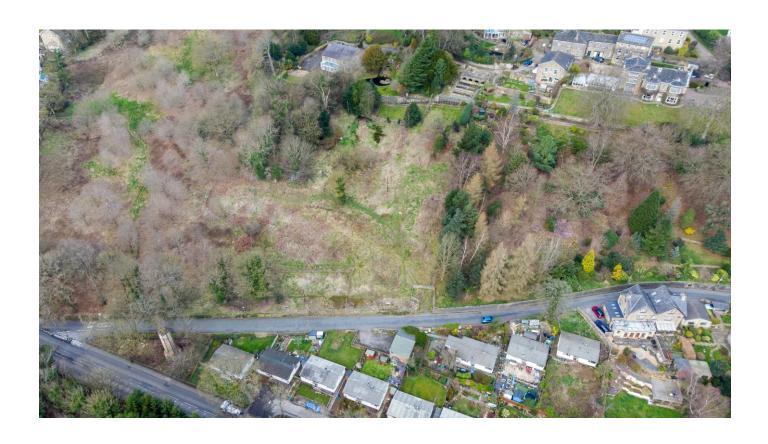

#### Location

The site is located off Lower Brockwell Lane, a short distance north of the junction with Rochdale Road in the Triangle area of Sowerby Bridge.

Sowerby Bridge itself is a busy Market Town within the Metropolitan Borough of Calderdale and the County of West Yorkshire.

The site occupies an elevated position overlooking Rochdale Road. To the east and west are further open fields, creating an attractive amenity however the site maintains good access to Sowerby Bridge Town Centre which is a short distance east and a number of retailers, bars and restaurants can be found.

## **Description & Planning**

The property briefly comprises a substantial parcel of land off Lower Brockwell Lane.

In April 2020 a residential application for the outline consent of fifteen dwellings was approved under reference 19/01442/OUT. The scheme provides twelve semi-detached and three detached. We are informed there has been a material commencement on site which has cemented the application.