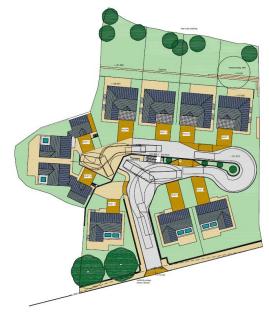

A revised planning consent has been submitted, relating to the development of 9 larger dwellings. This is expected to be decided by the end of Q1 2023. Further details are available on the Calderdale planning portal reference 22/00605/FUL.