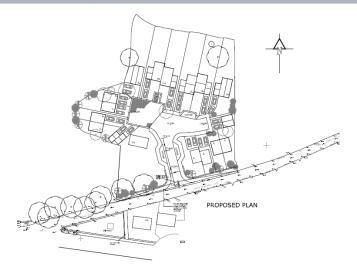

## **Description & Planning**

The property briefly comprises a substantial parcel of land off Lower Brockwell Lane.

In April 2020 a residential application for the outline consent of fifteen dwellings was approved under reference 19/01442/OUT. The scheme provides twelve semi-detached and three detached. We are informed there has been a material commencement on site which has cemented the application.