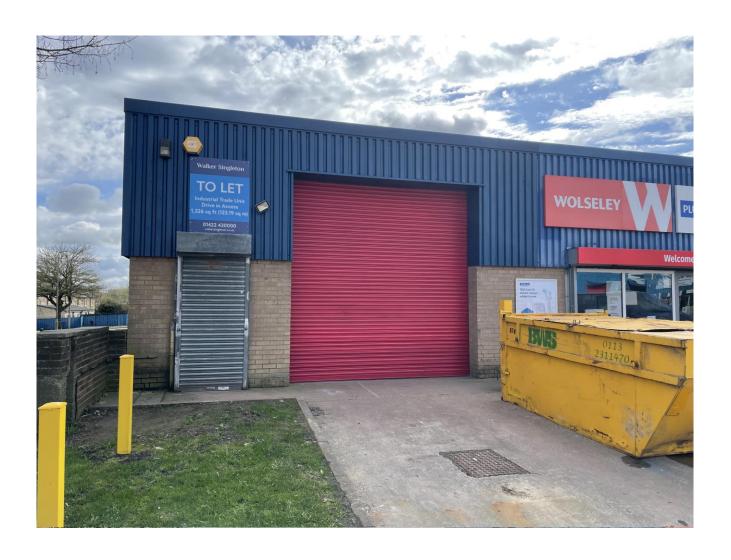

## TO LET

**UNIT 15** HALIFAX INDUSTRIAL ESTATE **PELLON LANE HALIFAX HX1 5RW** 

- LOADING ACCESS VIA STEEL ROLLER SHUTTER
- TRADE COUNTER/WORKSHOP/WAREHOUSE
- 1,326 SQ FT (123.19 SQ M)
- POPULAR INDUSTRIAL CENTRE LOCATION

### TO LET

Unit 15
Halifax Industrial Centre, Pellon Lane
Halifax
HX1 5RW

- LOADING ACCESS VIA STEEL ROLLER SHUTTER
- TRADE COUNTER/WORKSHOP/WAREHOUSE
- 1,326 SQ FT (123.19 SQ M)
- POPULAR INDUSTRIAL CENTRE LOCATION

#### Description

The premises comprise a modern portal framed terraced Industrial unit benefitting from solid concrete flooring, WC, drive in/loading access via a full height steel roller shutter door and personnel entrance.