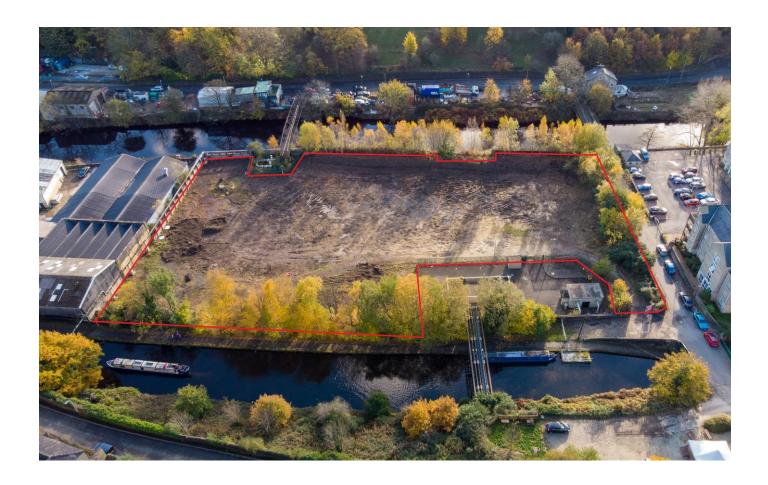

# Location

The site is accessed off the main A58 trunk road at Bolton Brow at the junction with the A6026 Wakefield Road via Chapel Lane to the East of Sowerby Bridge Town Centre. Sowerby Bridge is located approximately 3 Miles West of Halifax Town Centre and is easily accessible to both Junctions 22 & 24 of the M62 Motorway.

# Description

The site is broadly rectangular in shape being of level topography and has recently been cleared of all vegetation. Entry to the site is from Gas Works Road/Chapel Lane via secure gated access.

The premises are considered suitable for use as a secure compound/yard for storage purposes.

There are currently no services understood to be connected to the site and therefore interested parties are advised to satisfy themselves in this regard.

## Accommodation

| The Total Approximate area is: |                  |                  |
|--------------------------------|------------------|------------------|
|                                | Acres            | Hectares         |
| Total Approximate Area         | 1.85             | 0.75             |
| All measurements have been tak | cen compliant to | the RICS code of |