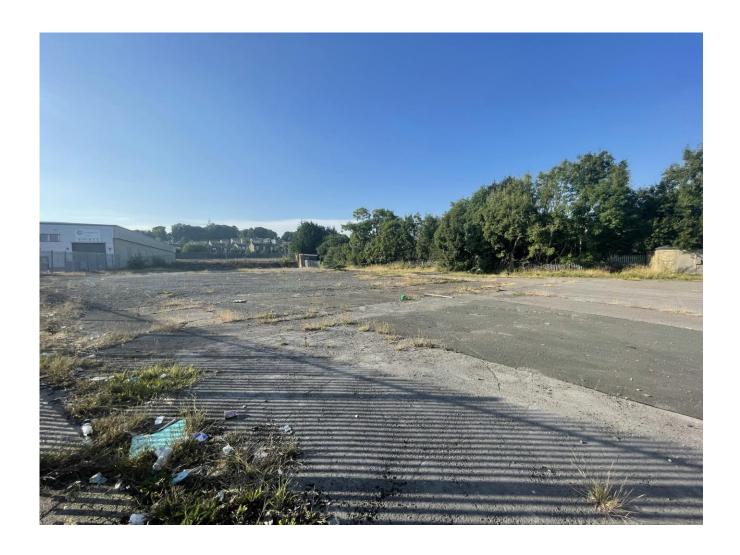

# Description

The premises briefly comprise a 2.44 acre parcel of land prominently placed on the busy A6036 Halifax Road on the outskirts of Shelf, adjacent to the ESSO Petrol Station.

The land totals 2.44 acres in total comprising of both a hard-standing area and hardcore/roughly surfaced areas. The land is considered suitable for a variety of commercial storage uses. Access is provided directly from both the main A6036 Halifax Road and Shelf Hall Lane. The parcel of land is able to be let either as a whole or in separate plots as indicated.