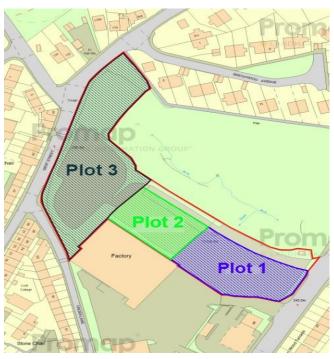

# Description

The premises briefly comprise a 2.44 acre parcel of land prominently placed on the busy A6036 Halifax Road on the outskirts of Shelf, adjacent to the ESSO Petrol Station.

The land totals 2.44 acres in total comprising of both a hard-standing area and hardcore/roughly surfaced areas. The land is considered suitable for a variety of commercial storage uses. Access is provided directly from both the main A6036 Halifax Road and Shelf Hall Lane. The parcel of land is able to be let either as a whole or in separate plots as indicated.

#### Accommodation

| The Total Approximate site areas are: |       |          |
|---------------------------------------|-------|----------|
|                                       | Acres | Hectares |
| Plot 1                                | 0.57  | 0.23     |
| Plot 2                                | 0.39  | 0.16     |
| Plot 3                                | 1.21  | 0.49     |
| Entire Site                           | 2.44  | 0.99     |

#### Rental

Plot 1: £35,000 Per Annum Exclusive Plot 2: £20,000 Per Annum Exclusive Plot 3: £48,000 Per Annum Exclusive