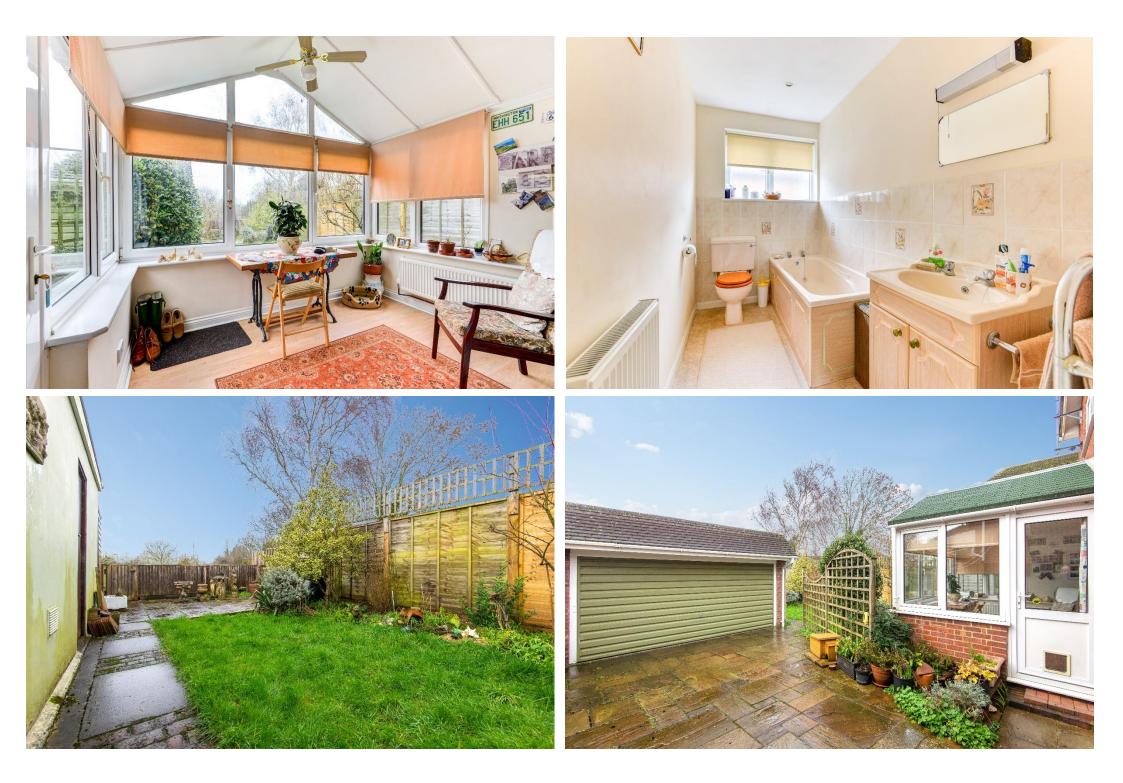

**Living Room:** Radiator. TV/ Telephone points. Sliding patio door leading to conservatory. Window to side aspect. Engineered Oak flooring.

**Kitchen/Breakfast Room:** Comprising a range of wall and base units, with solid wood work surfaces. Free standing electric oven, with electric hob and extractor fan over. One and a half bowl sink and drainer unit, with mixer taps. Space for dishwasher, Washing machine fridge and freezer. Tiled walls and floor. Double-glazed window to front. Door to side and rear garden.

Conservatory: Double-glazed windows and door to rear garden. Radiator.

**Shower Room:** Radiator. Double-glazed window to front. Tiled walls and floor. Shower enclosure. Wash hand basin set in a vanity unit. Concealed cistern W.C.

**Bedroom 4:** Radiator. Double-glazed window to front. Views toward South Downs.

**Bathroom:** Low level W.C. Hand basin set in a vanity unit. Tiled walls and floors. Radiator. Double-glazed window to side aspect.

## OUTSIDE

West Facing Rear Garden: mature garden backing on to Beeding Brooks. The garden is mostly laid to lawn with path to rear and potting shed. There is a Pear, Apple and Plum Tree. Backing onto Salting's Field which is protected by English Heritage.

Front Garden: Enclosed by a hedge and mainly laid to lawn with planted beds.

Drive way for two vehicles, wooden gate to:

Double Garage with up and over door, power and lighting.