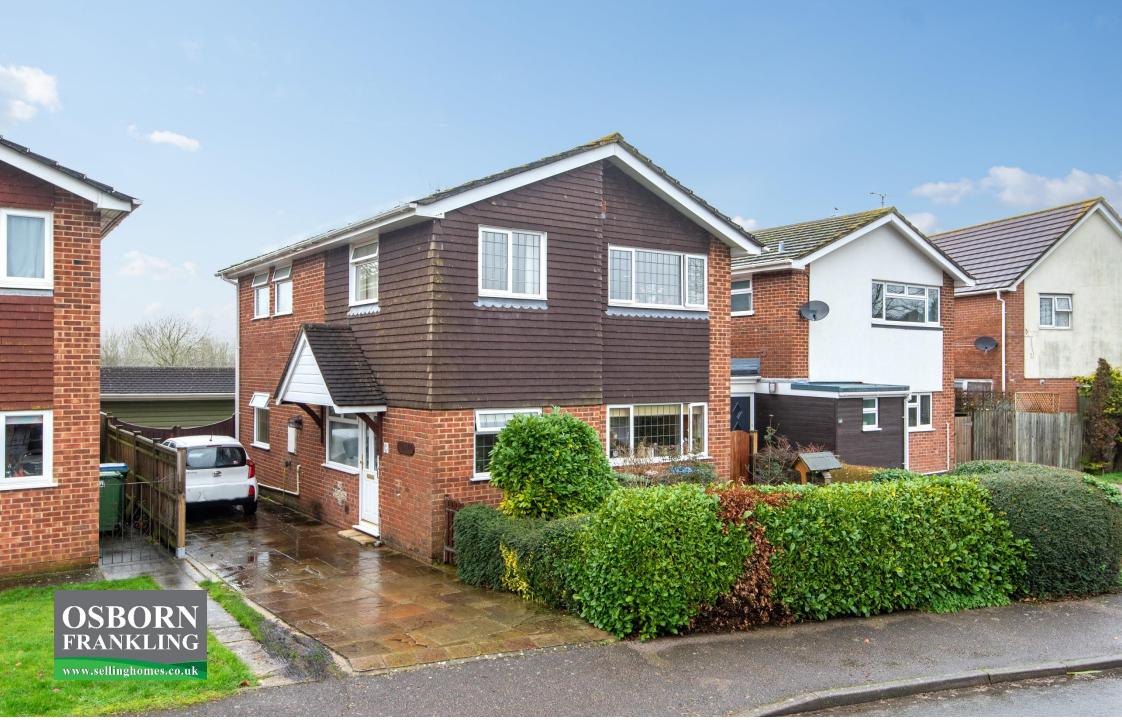

Saltings Way, Upper Beeding, West Sussex BN44 3JH

Offers In Excess of: £450,000 (Freehold)

# 4 Bedroom Detached House | Driveway leading to Double Garage | Close to River Walks Kitchen/ Dining Room | Large Living Room Bathroom and Separate Shower Room | Views of the South Downs West Facing Garden | Complete New Heating System 2015

Osborn Frankling are delighted to offer this detached house for sale in the sought after location within easy reach of the "Outstanding" Upper Beeding primary school and backing onto open land. The property benefits from having stunning views towards the south downs and Truleigh hill.

Front Garden: Enclosed by a hedge and mainly laid to lawn with planted beds.

Drive way for two vehicles, wooden gate to:

Double Garage with up and over door, power and lighting.