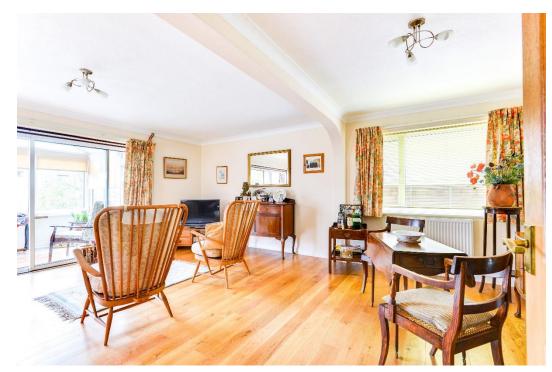

**Living Room:** Radiator. TV/ Telephone points. Sliding patio door leading to conservatory. Window to side aspect. Engineered Oak flooring.

**Kitchen/Breakfast Room:** Comprising a range of wall and base units, with solid wood work surfaces. Free standing electric oven, with electric hob and extractor fan over. One and a half bowl sink and drainer unit, with mixer taps. Space for dishwasher, Washing machine fridge and freezer. Tiled walls and floor. Double-glazed window to front. Door to side and rear garden.