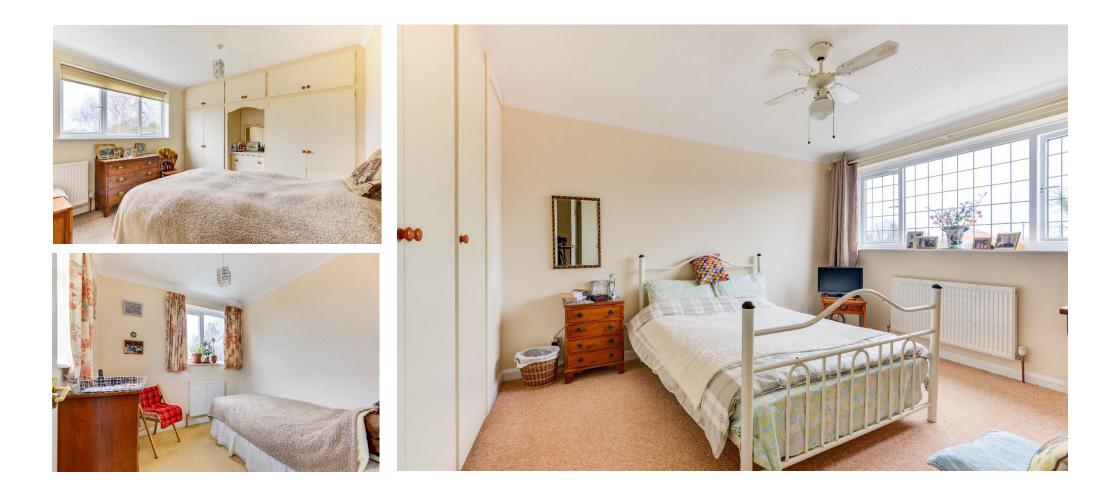

Stairs to First Floor Landing: Airing cupboard.

**Bedroom 1:** Double-glazed windows to front. Built-in cupboard and wardrobe cupboards. Radiator. TV point. Views toward Truleigh Hill and the South Downs

**Bedroom 2:** Radiator. Double-glazed window to rear. Fitted wardrobe cupboards. Views toward the South Downs

**Bedroom 3:** Radiator. Double-glazed window to front. Views toward Truleigh Hill and the South Downs.

**Bedroom 4:** Radiator. Double-glazed window to front. Views toward South Downs.

**Bathroom:** Low level W.C. Hand basin set in a vanity unit. Tiled walls and floors. Radiator. Double-glazed window to side aspect.