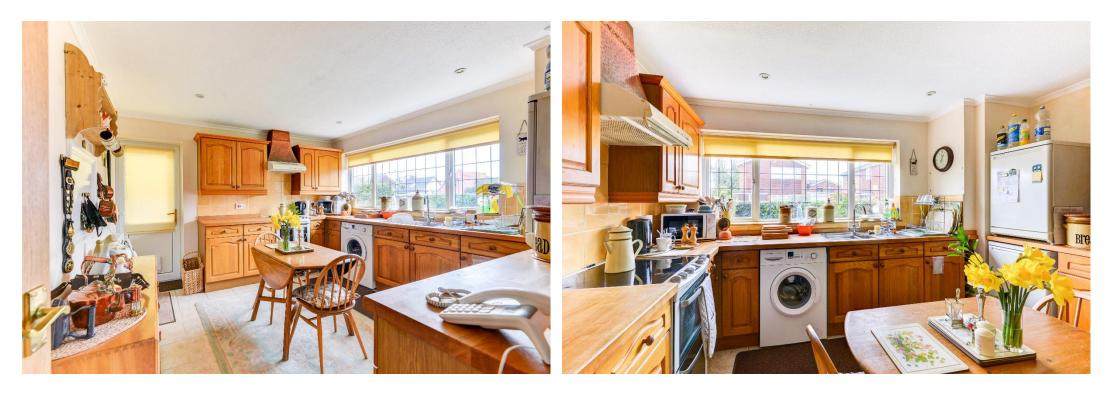

**Living Room:** Radiator. TV/ Telephone points. Sliding patio door leading to conservatory. Window to side aspect. Engineered Oak flooring.

**Kitchen/Breakfast Room:** Comprising a range of wall and base units, with solid wood work surfaces. Free standing electric oven, with electric hob and extractor fan over. One and a half bowl sink and drainer unit, with mixer taps. Space for dishwasher, Washing machine fridge and freezer. Tiled walls and floor. Double-glazed window to front. Door to side and rear garden.