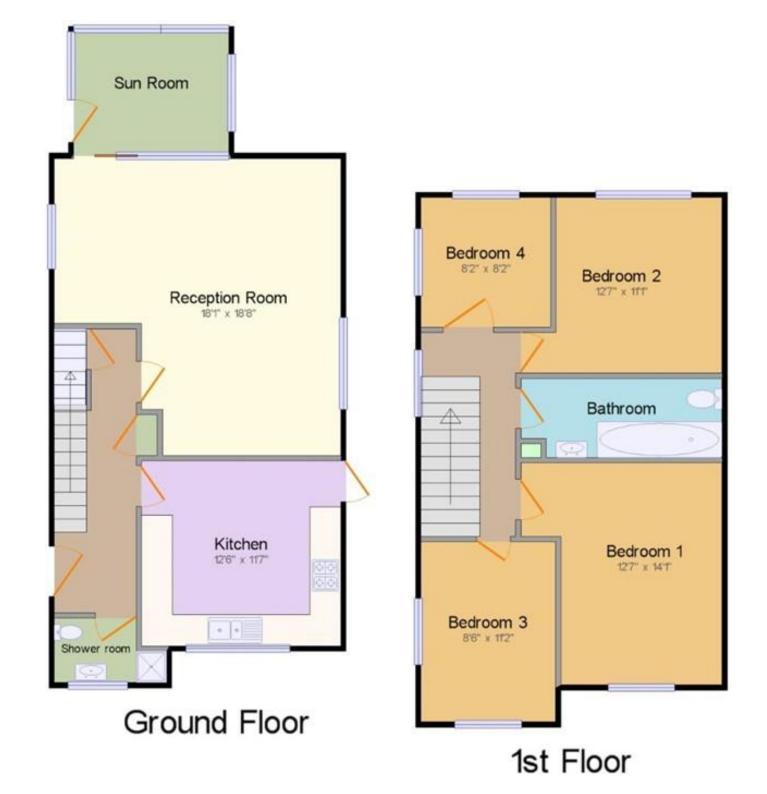

Accommodation Comprises: UPVC double glazed front door. Door to:

**Entrance Hall:** Radiator. Engineered Oak flooring. Built in storage cupboard and Understairs cupboard housing the central heating gas fired boiler.

**Living Room:** Radiator. TV/ Telephone points. Sliding patio door leading to conservatory. Window to side aspect. Engineered Oak flooring.

**Kitchen/Breakfast Room:** Comprising a range of wall and base units, with solid wood work surfaces. Free standing electric oven, with electric hob and extractor fan over. One and a half bowl sink and drainer unit, with mixer taps. Space for dishwasher, Washing machine fridge and freezer. Tiled walls and floor. Double-glazed window to front. Door to side and rear garden.

Conservatory: Double-glazed windows and door to rear garden. Radiator.

**Shower Room:** Radiator. Double-glazed window to front. Tiled walls and floor. Shower enclosure. Wash hand basin set in a vanity unit. Concealed cistern W.C.

Stairs to First Floor Landing: Airing cupboard.

**Bedroom 1:** Double-glazed windows to front. Built-in cupboard and wardrobe cupboards. Radiator. TV point. Views toward Truleigh Hill and the South Downs

**Bedroom 2:** Radiator. Double-glazed window to rear. Fitted wardrobe cupboards. Views toward the South Downs

**Bedroom 3:** Radiator. Double-glazed window to front. Views toward Truleigh Hill and the South Downs.

**Bedroom 4:** Radiator. Double-glazed window to front. Views toward South Downs.

**Bathroom:** Low level W.C. Hand basin set in a vanity unit. Tiled walls and floors. Radiator. Double-glazed window to side aspect.