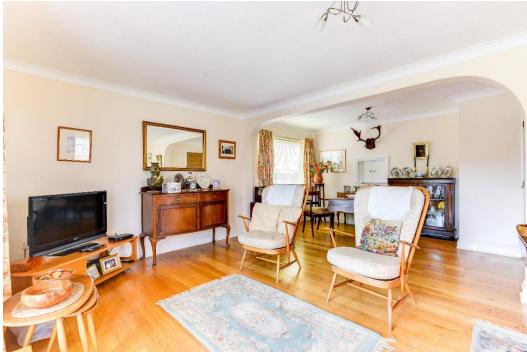

**Living Room:** Radiator. TV/ Telephone points. Sliding patio door leading to conservatory. Window to side aspect. Engineered Oak flooring.

**Kitchen/Breakfast Room:** Comprising a range of wall and base units, with solid wood work surfaces. Free standing electric oven, with electric hob and extractor fan over. One and a half bowl sink and drainer unit, with mixer taps. Space for dishwasher, Washing machine fridge and freezer. Tiled walls and floor. Double-glazed window to front. Door to side and rear garden.