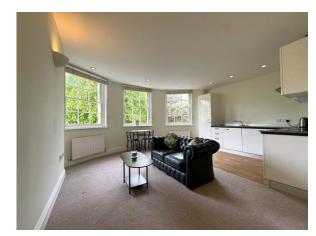

Living Room: Curved wall with three Sash windows overlooking the gardens, with sea glimpses. 3 radiators. Tv & phone points. Wall lights.

**Bedroom 1:** Radiator. Sash windows overlooking the Gardens, with sea glimpses. Double wardrobe cupboard. Airing cupboard with hot water tank and electric boiler. Door to: