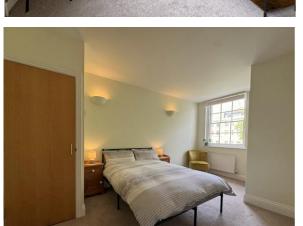

Living Room: Curved wall with three Sash windows overlooking the gardens, with sea glimpses. 3 radiators. Tv & phone points. Wall lights.

**Bedroom 1:** Radiator. Sash windows overlooking the Gardens, with sea glimpses. Double wardrobe cupboard. Airing cupboard with hot water tank and electric boiler. Door to: