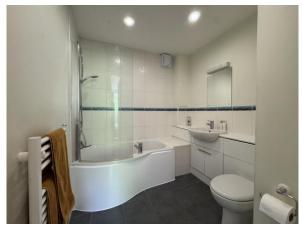

**En- suite:** Wash hand basin set in a vanity unit. Concealed cistern WC. Curved panelled bath with shower over. Tiled walls. Heated towel rail/radiator. Extractor fan.