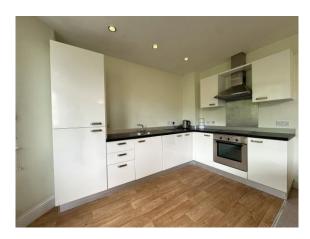

**Accommodation Comprises:** Communal Entrance Hall – Camera entry phone system, stairs and lift to flat 4.

**Entrance Hall:** Double storage cupboard. Doors to:

**Open Plan Kitchen** Comprising a range of wall and base units, with laminate work surfaces and splash backs. Electric hob and Integrated oven with extractor fan. One and a half bowl sink and drainer unit with mixer taps. Integrated washing machine and fridge freezer.