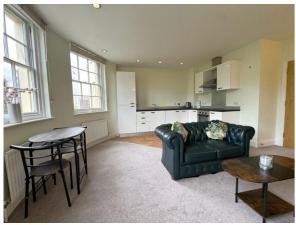

**Accommodation Comprises:** Communal Entrance Hall – Camera entry phone system, stairs and lift to flat 4.

**Entrance Hall:** Double storage cupboard. Doors to:

**Open Plan Kitchen** Comprising a range of wall and base units, with laminate work surfaces and splash backs. Electric hob and Integrated oven with extractor fan. One and a half bowl sink and drainer unit with mixer taps. Integrated washing machine and fridge freezer.

Living Room: Curved wall with three Sash windows overlooking the gardens, with sea glimpses. 3 radiators. Tv & phone points. Wall lights.

**Bedroom 1:** Radiator. Sash windows overlooking the Gardens, with sea glimpses. Double wardrobe cupboard. Airing cupboard with hot water tank and electric boiler. Door to: