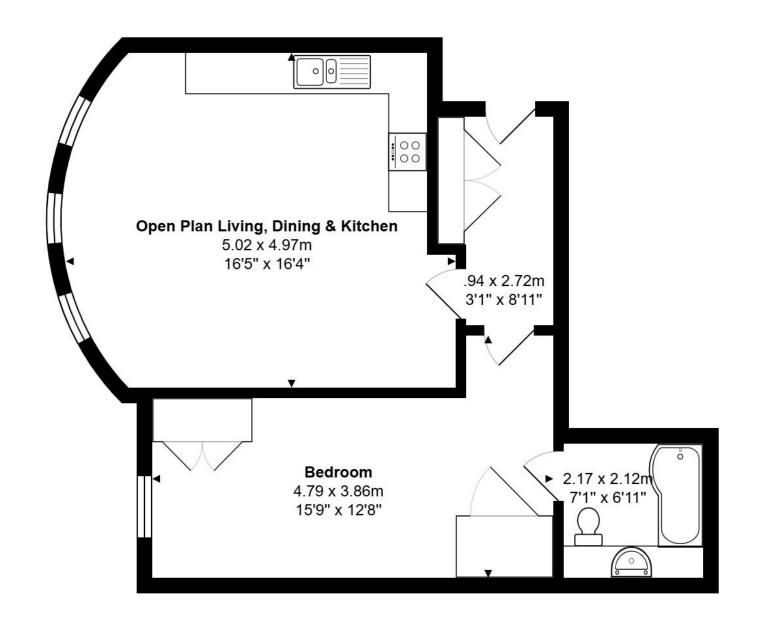

**Accommodation Comprises:** Communal Entrance Hall – Camera entry phone system, stairs and lift to flat 4.

**Entrance Hall:** Double storage cupboard. Doors to:

**Open Plan Kitchen** Comprising a range of wall and base units, with laminate work surfaces and splash backs. Electric hob and Integrated oven with extractor fan. One and a half bowl sink and drainer unit with mixer taps. Integrated washing machine and fridge freezer.

Living Room: Curved wall with three Sash windows overlooking the gardens, with sea glimpses. 3 radiators. Tv & phone points. Wall lights.

**Bedroom 1:** Radiator. Sash windows overlooking the Gardens, with sea glimpses. Double wardrobe cupboard. Airing cupboard with hot water tank and electric boiler. Door to:

**En- suite:** Wash hand basin set in a vanity unit. Concealed cistern WC. Curved panelled bath with shower over. Tiled walls. Heated towel rail/radiator. Extractor fan.

## **Agents Notes:**

Council Tax Band: B EPC Band 'C'

Maintenance Charges: Approximately £3,628 PA

Lease: 125 years from 2006 – 106 Remaining

Total Area: 58.0 m<sup>2</sup> ... 624 ft<sup>2</sup>

www.sellinghomes.co.uk