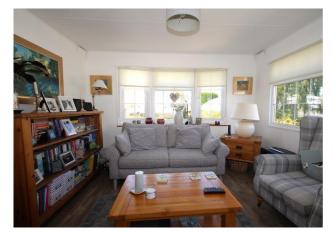

Accommodation Comprises: UPVC front door to

**Entrance Hall:** Doors to:

**Open Plan Kitchen, Living and Dining Area:** Double-glazed windows to both sides and rear aspect. Utility cupboard with space for tumble dryer and wall mounted boiler. UPVC door leading to rear garden.