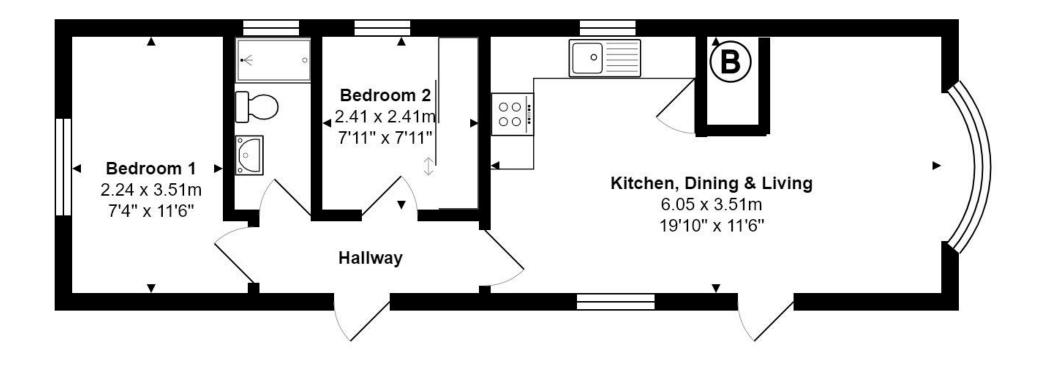

Accommodation Comprises: UPVC front door to

**Entrance Hall:** Doors to:

**Open Plan Kitchen, Living and Dining Area:** Double-glazed windows to both sides and rear aspect. Utility cupboard with space for tumble dryer and wall mounted boiler. UPVC door leading to rear garden.

**Kitchen:** Comprising a range of wall and base units, with laminated work surfaces. Electric oven and gas hob. One and half bowl sink and drainer unit. Space for washing machine and fridge/freezer.

**Bedroom 1:** Double-glazed windows to front aspect. Radiator.

**Bedroom 2:** Double-glazed windows to side aspect. Radiator. Fitted full length wardrobe cupboards.

**Bathroom:** Wash hand basin set in a vanity unit. Push button W.C. Shower enclosure. Double-glazed window to side aspect. Heated towel rail/radiator. Tiled floor.