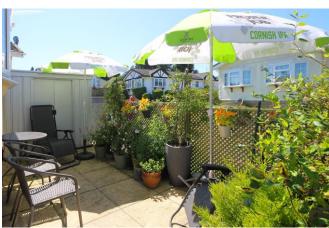

## **Outside:**

**Garden to side & Rear:** Laid to lawn. Patio area with mature plantings and composite decked veranda.

**Parking:** waiting list for allocated parking or first come first serve.