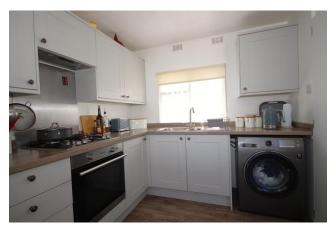

**Kitchen:** Comprising a range of wall and base units, with laminated work surfaces. Electric oven and gas hob. One and half bowl sink and drainer unit. Space for washing machine and fridge/freezer.

**Bedroom 1:** Double-glazed windows to front aspect. Radiator.