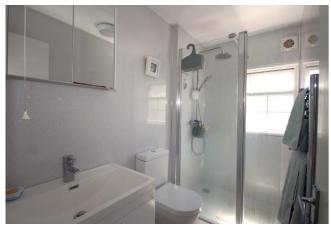

**Bedroom 2:** Double-glazed windows to side aspect. Radiator. Fitted full length wardrobe cupboards.

**Bathroom:** Wash hand basin set in a vanity unit. Push button W.C. Shower enclosure. Double-glazed window to side aspect. Heated towel rail/radiator. Tiled floor.