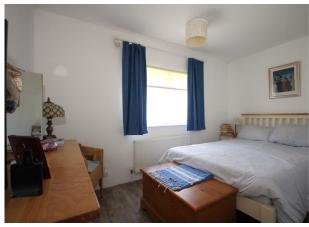

**Kitchen:** Comprising a range of wall and base units, with laminated work surfaces. Electric oven and gas hob. One and half bowl sink and drainer unit. Space for washing machine and fridge/freezer.

**Bedroom 1:** Double-glazed windows to front aspect. Radiator.

**Bedroom 2:** Double-glazed windows to side aspect. Radiator. Fitted full length wardrobe cupboards.

**Bathroom:** Wash hand basin set in a vanity unit. Push button W.C. Shower enclosure. Double-glazed window to side aspect. Heated towel rail/radiator. Tiled floor.