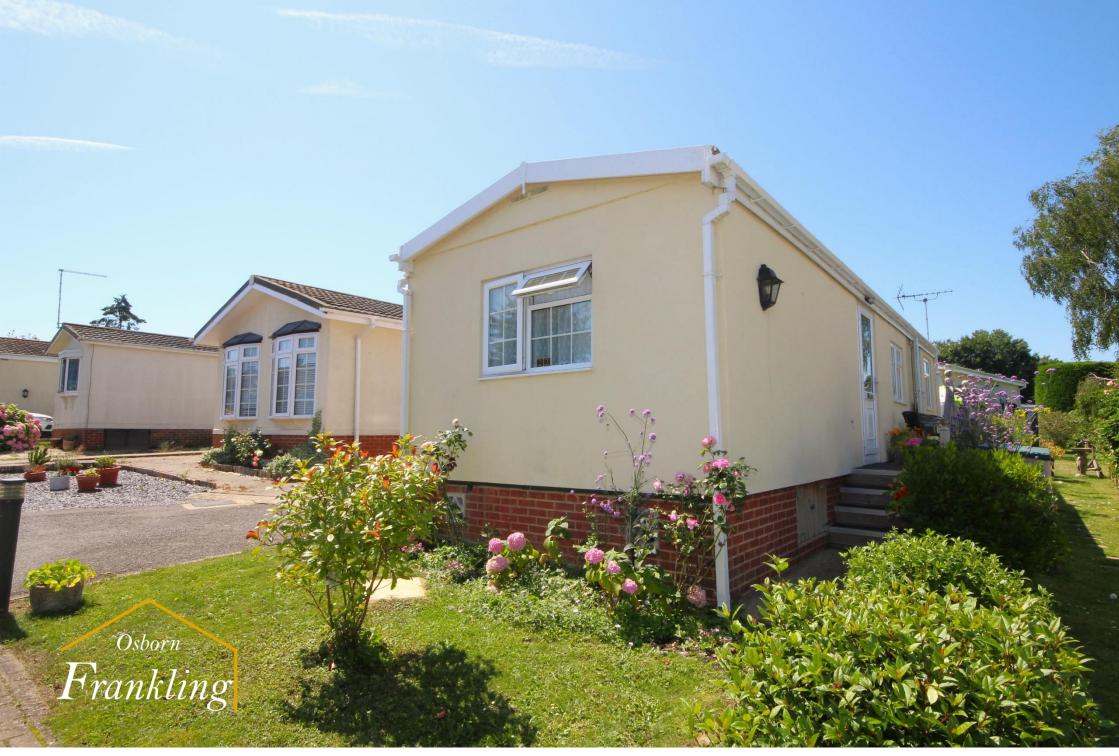

Countryside Farm Park, Upper Beeding, West Sussex BN44 3HF

- Two Bedroom Park Home
- Newly Renovated over the past 4 years
- New Kitchen 2020
- New Bathroom 2020
- New Boiler & Gas Fired Central Heating 2020
- Mains Gas
- Total Area Approx: 42.2 Sq.M/ 454 Sq.Ft

Osborn Frankling are delighted to offer for sale this beautifully presented park home, which is offered in excellent decorative condition with new kitchen, bathroom and gas fired central heating system.

## **Outside:**

**Garden to side & Rear:** Laid to lawn. Patio area with mature plantings and composite decked veranda.

**Parking:** waiting list for allocated parking or first come first serve.