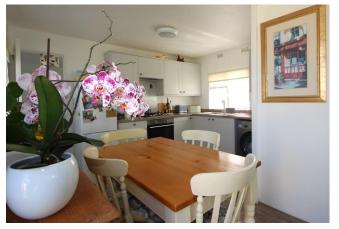

**Kitchen:** Comprising a range of wall and base units, with laminated work surfaces. Electric oven and gas hob. One and half bowl sink and drainer unit. Space for washing machine and fridge/freezer.

**Bedroom 1:** Double-glazed windows to front aspect. Radiator.