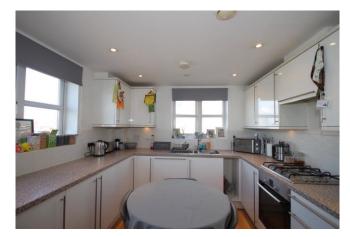

**Kitchen/ Dining Room:** Comprising a range of wall and base units, with laminated work surfaces. Gas hob and Integrated electric oven with extractor fan. Sink & drainer unit with mixer taps. Integrated washing machine & dishwasher. Double-glazed window with views over the South Downs and River.