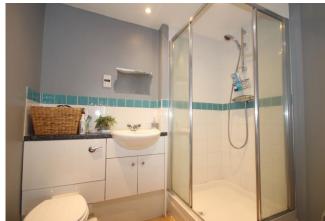

Bedroom 1: Radiator. Double-glazed window to side aspect.Wardrobe cupboard. Door to:En- suite: Wash hand basin set in vanity unit. Concealed cistern WC. Shower enclosure. Tiled walls. Radiator

Bedroom 2: Radiator. Double-glazed window to side aspect.

**Bathroom:** Wash hand basin set in vanity unit. Concealed cistern WC. Panelled bath with shower attachment. Tiled walls. Radiator