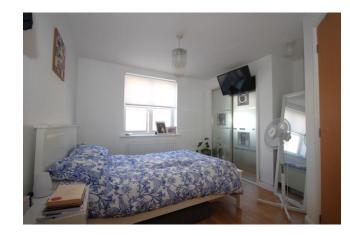

Bedroom 1: Radiator. Double-glazed window to side aspect.Wardrobe cupboard. Door to:En- suite: Wash hand basin set in vanity unit. Concealed cistern WC. Shower enclosure. Tiled walls. Radiator

Bedroom 2: Radiator. Double-glazed window to side aspect.