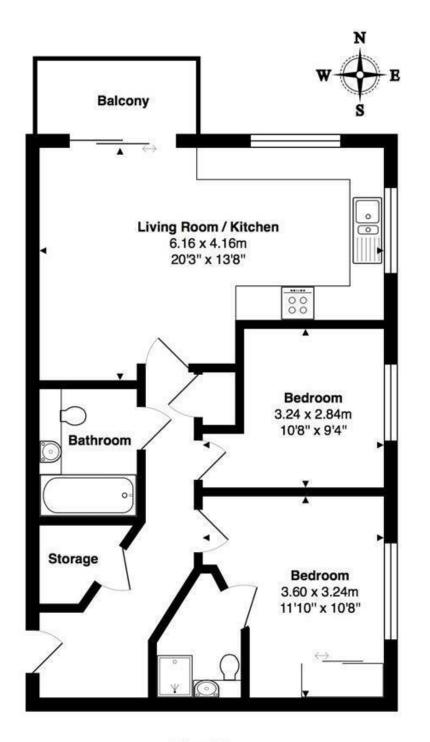

Hallway: Storage cupboard and airing cupboard. Radiator. Entry phone system.

**Open Plan Living Room:** Radiator. Television point. Doubleglazed sliding door to balcony overlooking the River and South Down.

**Kitchen/ Dining Room:** Comprising a range of wall and base units, with laminated work surfaces. Gas hob and Integrated electric oven with extractor fan. Sink & drainer unit with mixer taps. Integrated washing machine & dishwasher. Double-glazed window with views over the South Downs and River.

Bedroom 1: Radiator. Double-glazed window to side aspect.Wardrobe cupboard. Door to:En- suite: Wash hand basin set in vanity unit. Concealed cistern WC. Shower enclosure. Tiled walls. Radiator

Bedroom 2: Radiator. Double-glazed window to side aspect.

**Bathroom:** Wash hand basin set in vanity unit. Concealed cistern WC. Panelled bath with shower attachment. Tiled walls. Radiator

## Allocated Parking Space & Bike Store

Agents Notes: Maintenance Charges: £167 PCM (approximately) Ground Rent: £300 PA Lease Remaining: 108 years (approximately) Council Tax Band: C

First Floor Area: 60.6 m<sup>2</sup> ... 652 ft<sup>2</sup>