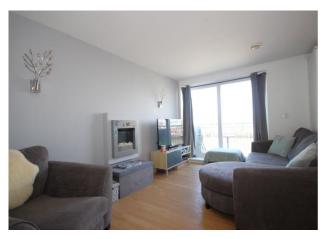

Hallway: Storage cupboard and airing cupboard. Radiator. Entry phone system.

**Open Plan Living Room:** Radiator. Television point. Doubleglazed sliding door to balcony overlooking the River and South Down.