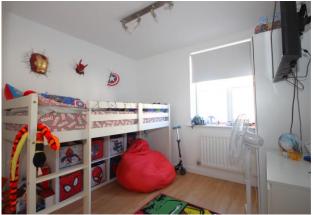

Bedroom 1: Radiator. Double-glazed window to side aspect.Wardrobe cupboard. Door to:En- suite: Wash hand basin set in vanity unit. Concealed cistern WC. Shower enclosure. Tiled walls. Radiator

Bedroom 2: Radiator. Double-glazed window to side aspect.