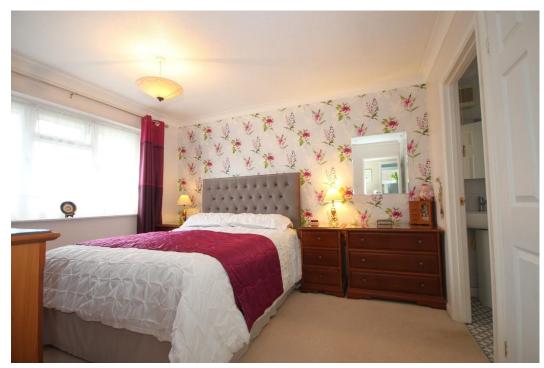

**Stairs to First Floor:** Double-glazed window. Airing cupboard. Access to part boarded loft space, via drop down ladder.

**Bedroom 1:** Radiator. Double-glazed window to rear, with views of the Downs. TV point. Built-in wardrobe cupboard.

**En-suite:** Pedestal wash hand basin. Push button W.C. Shower enclosure. Double-glazed window to side. Tiled walls. Heated towel rail/radiator.

**Bedroom 2:** Radiator. Double-glazed window, with views of the Rifle Range and Round Hill. Built-in wardrobe cupboards.