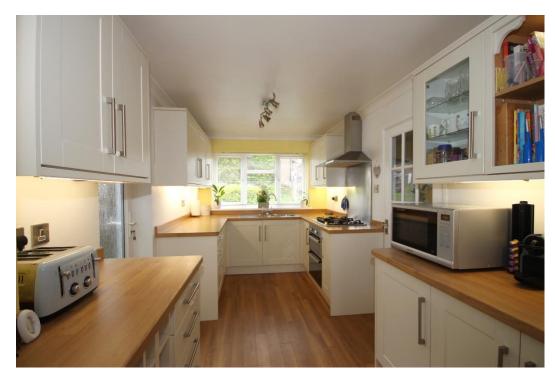

**Kitchen:** (Replaced 2017) Comprising a range of wall and base units, with laminate work surfaces. Electric double oven. Gas hob, with extractor fan over. One and a half bowl sink and drainer unit, with mixer taps. Space for fridge/freezer. Integrated dish washer. Double-glazed window to front aspect. Wall mounted boiler.