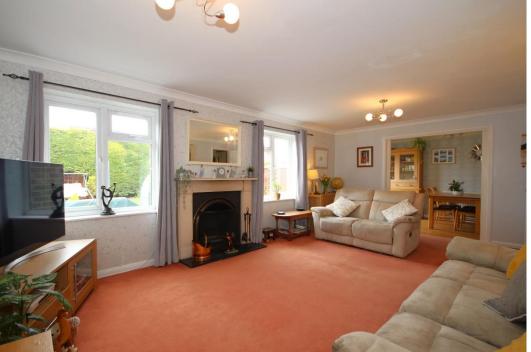

**Living Room:** (Extended 2004). Feature Fireplace, with cast iron fire. Two double-glazed windows to rear aspect. TV point. Two Radiators. Pocket doors to:

Dining Room: Radiator. French Patio doors to rear garden.