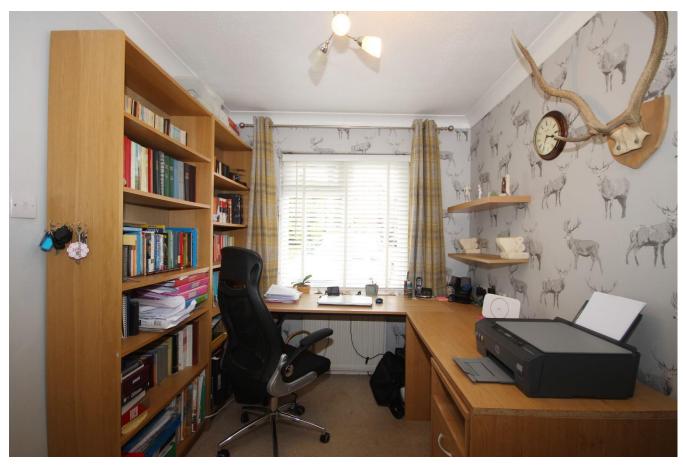

Accommodation Comprises: UPVC front door leading to:

Entrance Porch: Wooden door leading to:

Entrance Hall: Radiator. Doors to:

Study: Double-glazed window to front. Door to garage.

Cloakroom: Wash hand basin set in a vanity unit. Push button W.C.