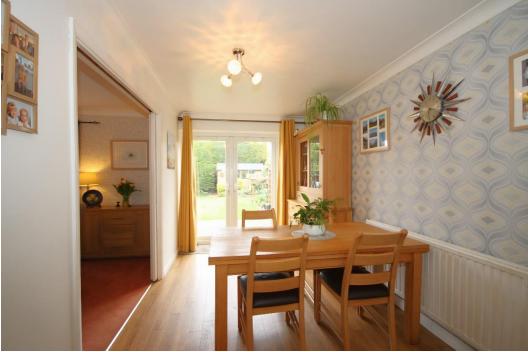

**Living Room:** (Extended 2004). Feature Fireplace, with cast iron fire. Two double-glazed windows to rear aspect. TV point. Two Radiators. Pocket doors to:

Dining Room: Radiator. French Patio doors to rear garden.