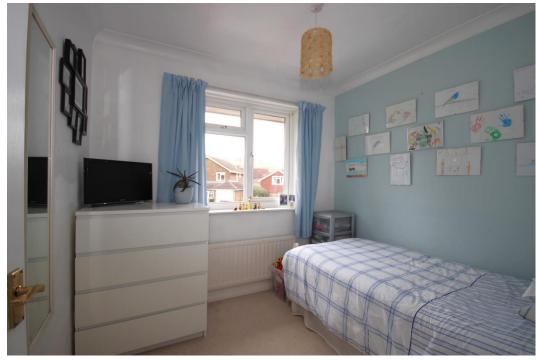

**Bedroom 3:** Double-glazed window, with views of the Rifle Range and Round Hill. Radiator. Built-in wardrobe cupboards

**Bedroom 4:** Radiator. Double-glazed window to rear, with views of the Downs.

**Family Bathroom:** Wash hand basin set in a vanity unit. Concealed cistern W.C. Bath, with shower over. Double-glazed window. Tiled walls and floor. Radiator/heated towel rail.