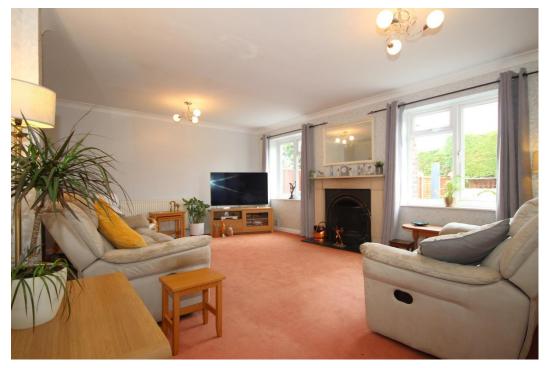

**Living Room:** (Extended 2004). Feature Fireplace, with cast iron fire. Two double-glazed windows to rear aspect. TV point. Two Radiators. Pocket doors to:

Dining Room: Radiator. French Patio doors to rear garden.