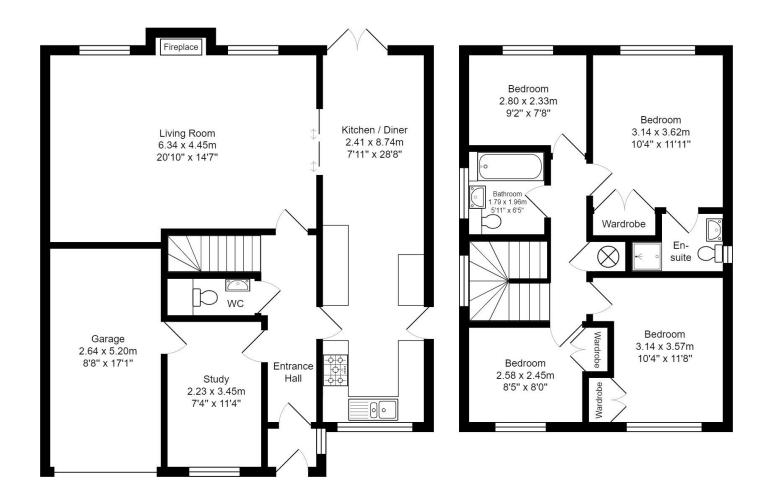

## En-suite to Bedroom 1 | Close Proximately to Steyning High Street

Total Floor Area: 138.1 Sq.M/ 1486 Sq.Ft

Osborn Frankling are delighted to offer for sale this four-bedroom detached house. Situated in popular location, within easy reach of the High Street, Memorial playing fields and the South Downs Way. Accommodation comprises: Extended lounge, Kitchen through Dining Room, separate study, and cloak room. Four bedrooms to the first floor, with en-suite to bedroom 1. Front and rear gardens and driveway providing off road parking for three to four vehicles.

Accommodation Comprises: UPVC front door leading to:

Entrance Porch: Wooden door leading to:

Entrance Hall: Radiator. Doors to:

Study: Double-glazed window to front. Door to garage.

Cloakroom: Wash hand basin set in a vanity unit. Push button W.C.

**Living Room:** (Extended 2004). Feature Fireplace, with cast iron fire. Two double-glazed windows to rear aspect. TV point. Two Radiators. Pocket doors to:

Dining Room: Radiator. French Patio doors to rear garden.

**Kitchen:** (Replaced 2017) Comprising a range of wall and base units, with laminate work surfaces. Electric double oven. Gas hob, with extractor fan over. One and a half bowl sink and drainer unit, with mixer taps. Space for fridge/freezer. Integrated dish washer. Double-glazed window to front aspect. Wall mounted boiler.

**Stairs to First Floor:** Double-glazed window. Airing cupboard. Access to part boarded loft space, via drop down ladder.

**Bedroom 1:** Radiator. Double-glazed window to rear, with views of the Downs. TV point. Built-in wardrobe cupboard.

**En-suite:** Pedestal wash hand basin. Push button W.C. Shower enclosure. Double-glazed window to side. Tiled walls. Heated towel rail/radiator.

**Bedroom 2:** Radiator. Double-glazed window, with views of the Rifle Range and Round Hill. Built-in wardrobe cupboards.

**Bedroom 3:** Double-glazed window, with views of the Rifle Range and Round Hill. Radiator. Built-in wardrobe cupboards

**Bedroom 4:** Radiator. Double-glazed window to rear, with views of the Downs.

**Family Bathroom:** Wash hand basin set in a vanity unit. Concealed cistern W.C. Bath, with shower over. Double-glazed window. Tiled walls and floor. Radiator/heated towel rail.

# Outside

Rear Garden: Laid to lawn with Patio area and side access gate. Raised brick planted beds, vegetable patch. Enclosed by fencing and hedging. Two sheds and a log store.

Front Garden: Laid to lawn, with mature trees.

Garage: Roller door, power, and lights, with utility area: sink and drainer unit, with mixer taps and space for washing machine, tumble dryer and fridge/freezer.

**Block Paved Driveway:** Parking for 3/4 four vehicles.

Hills Road, Steyning, BN44 3QG

Total Area: 138.1 m<sup>2</sup> ... 1486 ft<sup>2</sup>

All measurements are approximate and for display purposes only.

Copyright Oliverwiltshire.com