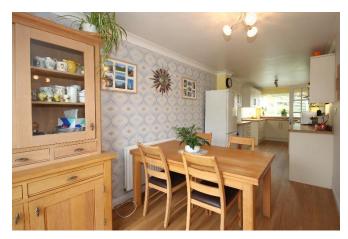

**Kitchen:** (Replaced 2017) Comprising a range of wall and base units, with laminate work surfaces. Electric double oven. Gas hob, with extractor fan over. One and a half bowl sink and drainer unit, with mixer taps. Space for fridge/freezer. Integrated dish washer. Double-glazed window to front aspect. Wall mounted boiler.