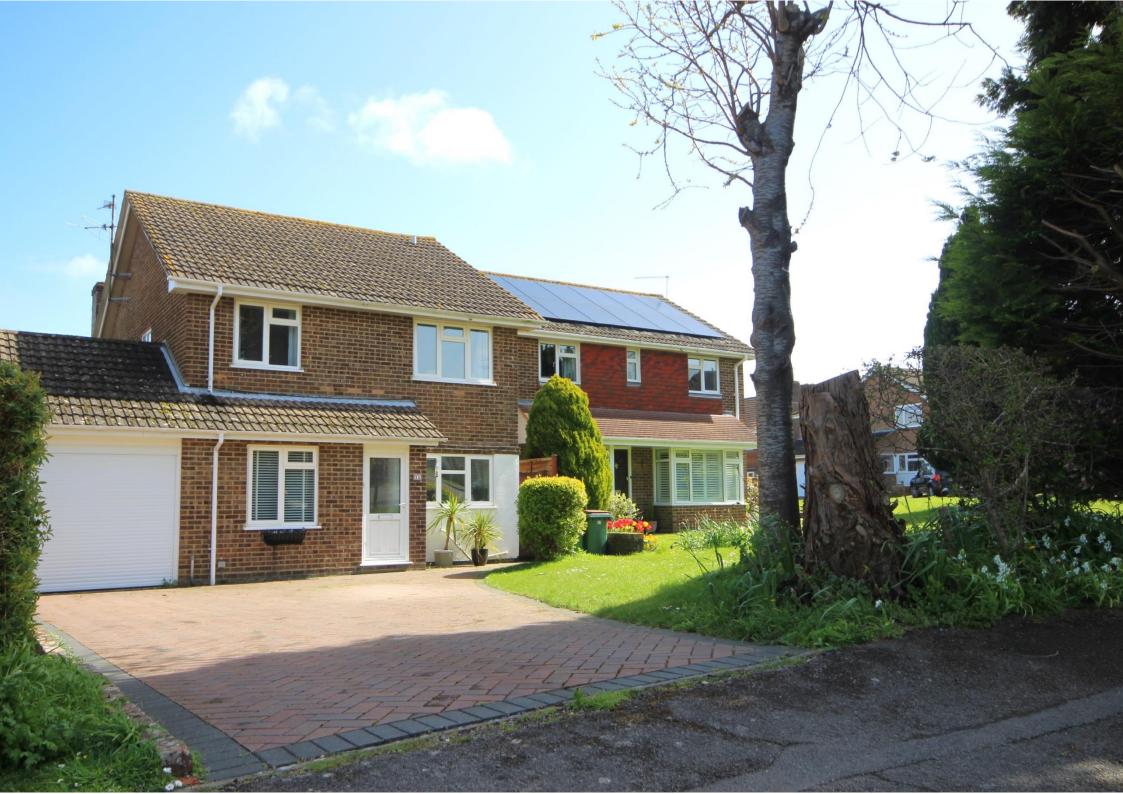

Hills Road, Steyning, West Sussex BN44 3QG

Offer In Excess of: £650,000 (Freehold)

#### Four Bedroom Detached House

## En-suite to Bedroom 1 | Close Proximately to Steyning High Street

Total Floor Area: 138.1 Sq.M/ 1486 Sq.Ft

Osborn Frankling are delighted to offer for sale this four-bedroom detached house. Situated in popular location, within easy reach of the High Street, Memorial playing fields and the South Downs Way. Accommodation comprises: Extended lounge, Kitchen through Dining Room, separate study, and cloak room. Four bedrooms to the first floor, with en-suite to bedroom 1. Front and rear gardens and driveway providing off road parking for three to four vehicles.

Garage: Roller door, power, and lights, with utility area: sink and drainer unit, with mixer taps and space for washing machine, tumble dryer and fridge/freezer.

**Block Paved Driveway:** Parking for 3/4 four vehicles.