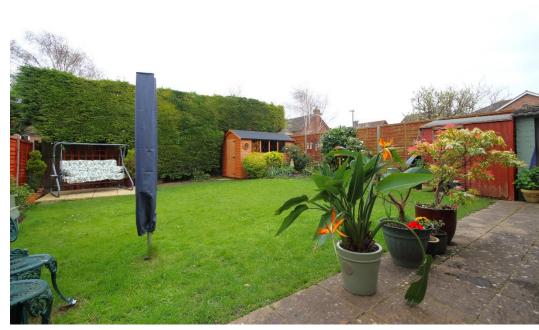

# Outside

Rear Garden: Laid to lawn with Patio area and side access gate. Raised brick planted beds, vegetable patch. Enclosed by fencing and hedging. Two sheds and a log store.

Front Garden: Laid to lawn, with mature trees.