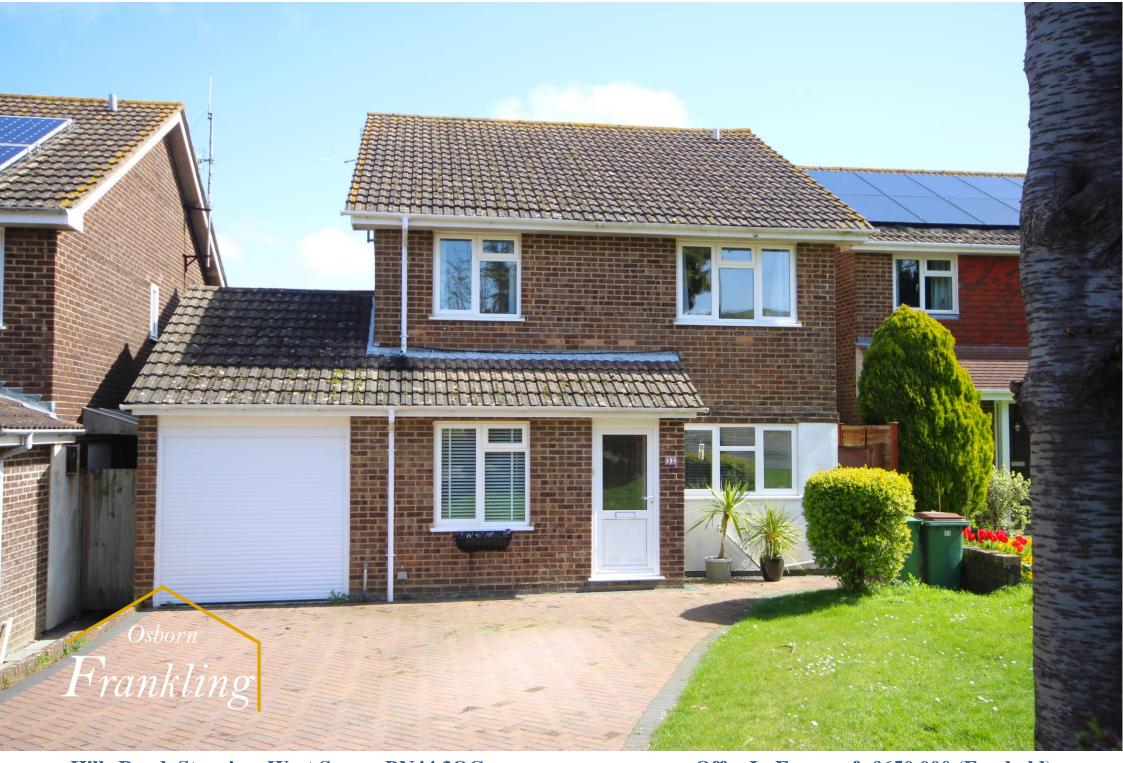

Hills Road, Steyning, West Sussex BN44 3QG

Offer In Excess of: £650,000 (Freehold)

#### Four Bedroom Detached House

## En-suite to Bedroom 1 | Close Proximately to Steyning High Street

Total Floor Area: 138.1 Sq.M/ 1486 Sq.Ft

Osborn Frankling are delighted to offer for sale this four-bedroom detached house. Situated in popular location, within easy reach of the High Street, Memorial playing fields and the South Downs Way. Accommodation comprises: Extended lounge, Kitchen through Dining Room, separate study, and cloak room. Four bedrooms to the first floor, with en-suite to bedroom 1. Front and rear gardens and driveway providing off road parking for three to four vehicles.

Garage: Roller door, power, and lights, with utility area: sink and drainer unit, with mixer taps and space for washing machine, tumble dryer and fridge/freezer.

**Block Paved Driveway:** Parking for 3/4 four vehicles.