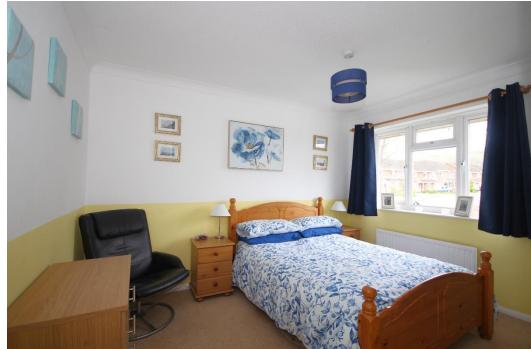

**Bedroom 3:** Double-glazed window, with views of the Rifle Range and Round Hill. Radiator. Built-in wardrobe cupboards

**Bedroom 4:** Radiator. Double-glazed window to rear, with views of the Downs.

**Family Bathroom:** Wash hand basin set in a vanity unit. Concealed cistern W.C. Bath, with shower over. Double-glazed window. Tiled walls and floor. Radiator/heated towel rail.