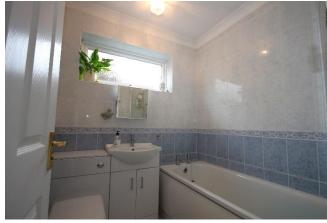

**Bedroom 3:** Double-glazed window, with views of the Rifle Range and Round Hill. Radiator. Built-in wardrobe cupboards

**Bedroom 4:** Radiator. Double-glazed window to rear, with views of the Downs.

**Family Bathroom:** Wash hand basin set in a vanity unit. Concealed cistern W.C. Bath, with shower over. Double-glazed window. Tiled walls and floor. Radiator/heated towel rail.