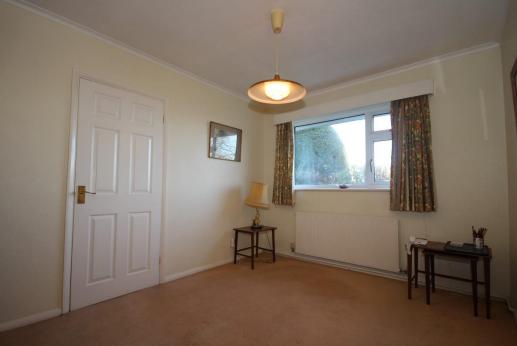

**Utility/Shower Room:** Space for washing machine. Shower enclosure. Pedestal wash hand basin. W.C. Double-glazed window to rear. Tiled walls. Door to:

**Bedroom 4:** Radiator. Double-glazed window to front with views of the Downs. Built-in wardrobe cupboards. Door to shower room.