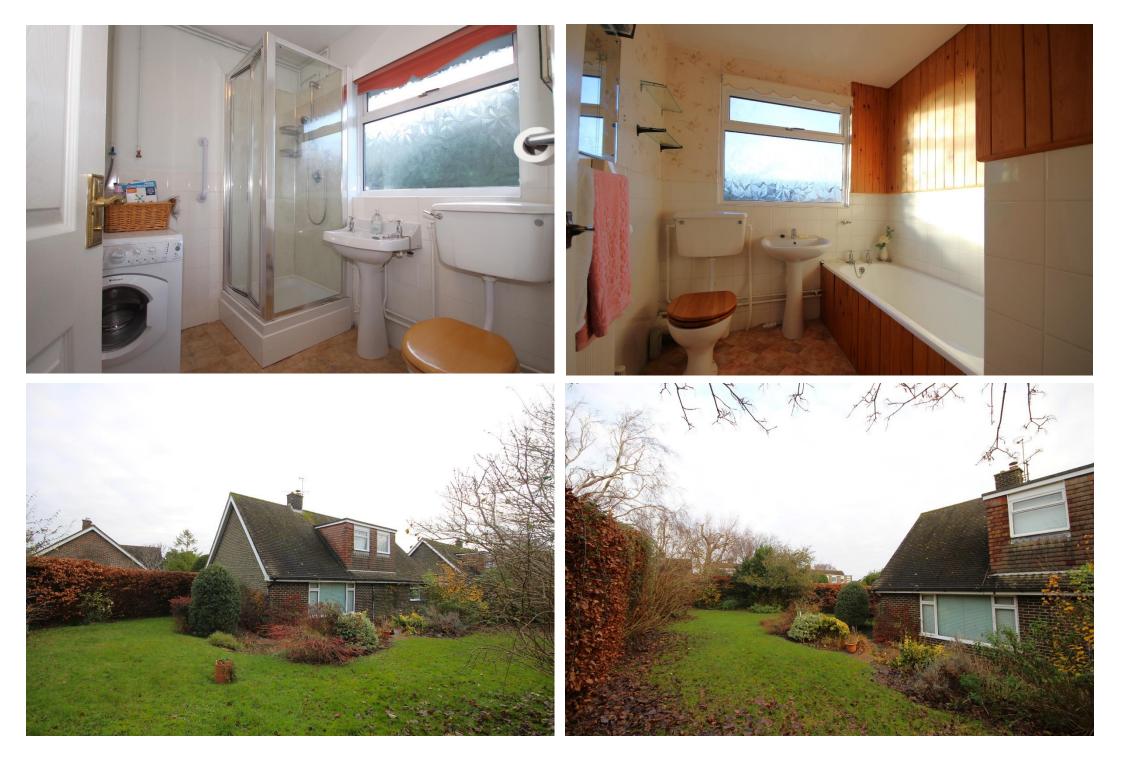

**Utility/Shower Room:** Space for washing machine. Shower enclosure. Pedestal wash hand basin. W.C. Double-glazed window to rear. Tiled walls. Door to:

**Bedroom 4:** Radiator. Double-glazed window to front with views of the Downs. Built-in wardrobe cupboards. Door to shower room.

**Bedroom 3:** Radiator. Double-glazed window, with views of Truleigh Hill. Built-in wardrobe cupboards.

**Family Bathroom:** Pedestal wash hand basin. W.C. Panelled bath. Tiled walls. Radiator. Double-glazed window to rear.

#### OUTSIDE

Front Garden: Laid to lawn with mature shrubs and hedges. Enclosed by a brick wall.

Hardstanding leading to Garage, with up and over door.

West Facing Rear Garden: Laid to lawn, with mature shrubs and hedges encompassing three sides.