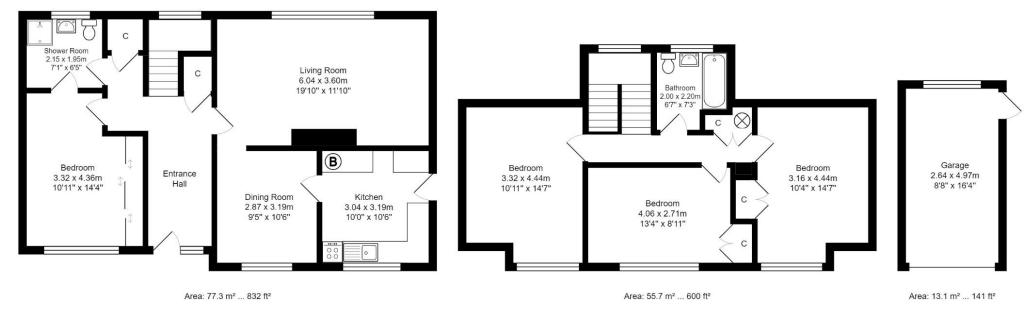

#### Accommodation Comprises: UPVC front door leading to:

**Entrance Hall:** Radiator. Double-glazed window. Built-in cupboard. Understairs cupboard. Stairs to first floor.

**Lounge:** Radiator. Double-glazed window to rear. Feature open fireplace (coal), with slate hearth and surround. Television points.

**Dining Room:** Radiator. Double-glazed window to front, with views of the Downs. Door to:

**Kitchen:** Comprising a range of wall and base units, with laminate work surfaces. Freestanding oven. Sink and drainer unit. Double-glazed window to front, with views of the Downs. Door to garden.

**Utility/Shower Room:** Space for washing machine. Shower enclosure. Pedestal wash hand basin. W.C. Double-glazed window to rear. Tiled walls. Door to:

**Bedroom 4:** Radiator. Double-glazed window to front with views of the Downs. Built-in wardrobe cupboards. Door to shower room.

**Stairs to First Floor Landing:** Double Airing cupboard. Double-glazed window.

**Bedroom 1:** Radiator. Double-glazed window, with views towards Truleigh Hill. Built-in wardrobe cupboards.

**Bedroom 2:** Radiator. Double-glazed window to front, with views of Truleigh Hill.

**Bedroom 3:** Radiator. Double-glazed window, with views of Truleigh Hill. Built-in wardrobe cupboards.

**Family Bathroom:** Pedestal wash hand basin. W.C. Panelled bath. Tiled walls. Radiator. Double-glazed window to rear.

#### OUTSIDE

Front Garden: Laid to lawn with mature shrubs and hedges. Enclosed by a brick wall.

Hardstanding leading to Garage, with up and over door.

West Facing Rear Garden: Laid to lawn, with mature shrubs and hedges encompassing three sides.

Andrew Close, Steyning, BN44 3PA Total Area: 146.1 m<sup>2</sup> ... 1573 ft<sup>2</sup> All measurements are approximate and for display purposes only.