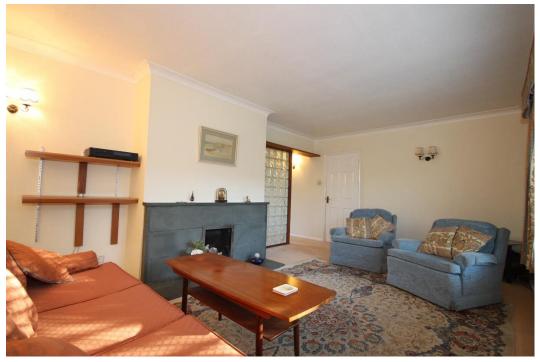

#### Accommodation Comprises: UPVC front door leading to:

**Entrance Hall:** Radiator. Double-glazed window. Built-in cupboard. Understairs cupboard. Stairs to first floor.

**Lounge:** Radiator. Double-glazed window to rear. Feature open fireplace (coal), with slate hearth and surround. Television points.