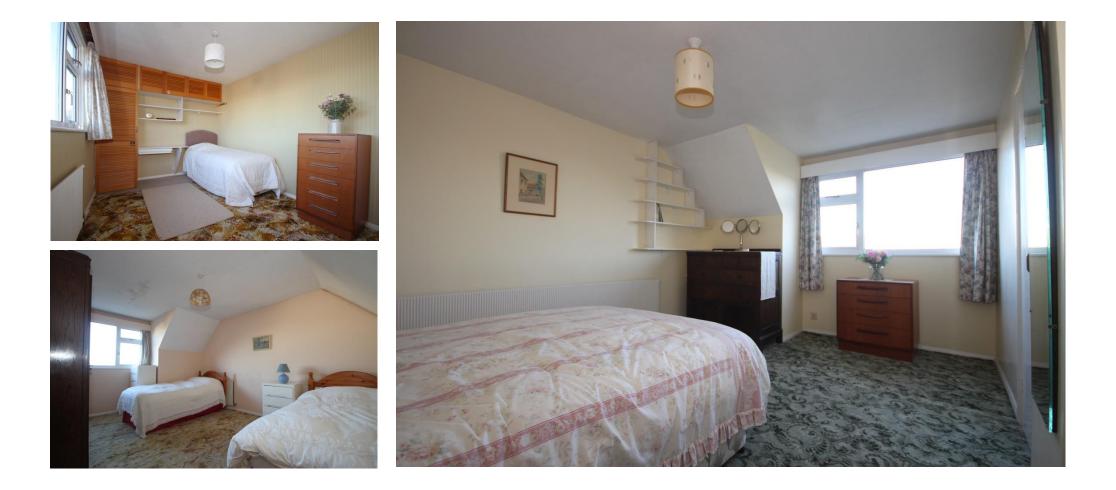

**Stairs to First Floor Landing:** Double Airing cupboard. Double-glazed window.

**Bedroom 1:** Radiator. Double-glazed window, with views towards Truleigh Hill. Built-in wardrobe cupboards.

**Bedroom 2:** Radiator. Double-glazed window to front, with views of Truleigh Hill.

**Bedroom 3:** Radiator. Double-glazed window, with views of Truleigh Hill. Built-in wardrobe cupboards.

**Family Bathroom:** Pedestal wash hand basin. W.C. Panelled bath. Tiled walls. Radiator. Double-glazed window to rear.