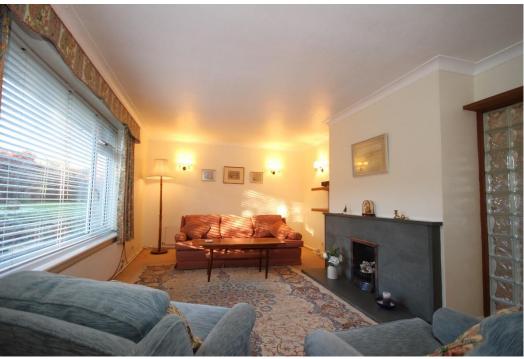

#### Accommodation Comprises: UPVC front door leading to:

**Entrance Hall:** Radiator. Double-glazed window. Built-in cupboard. Understairs cupboard. Stairs to first floor.

**Lounge:** Radiator. Double-glazed window to rear. Feature open fireplace (coal), with slate hearth and surround. Television points.