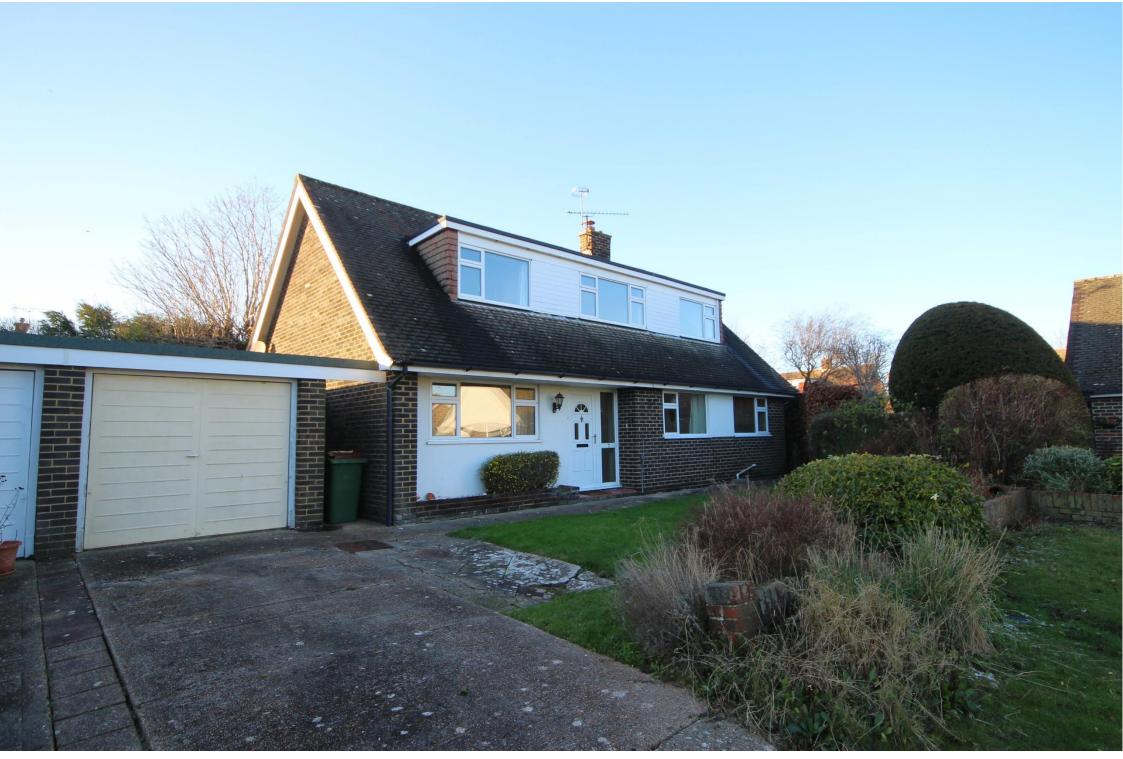

Andrew Close, Steyning, West Sussex BN44 3PA

OIEO £650,000 (Freehold)

### 4 Bedroom Detached House | Living Room, with Feature Fireplace

Dining Room, with views of the Downs

Kitchen | Utility/ Shower Room | Double-glazed Windows

# Garage and Driveway | West Facing Rear Garden | Gas Fired Central Heating

146.1 Sq M/1573 Sq Ft

Osborn Frankling are delighted to offer for sale this 4-bedroom detached house in desirable location. Accommodation comprises: Kitchen, living room, with separate dining room. Ground floor bedroom 4 and ground floor shower room/utility room. Three first floor bedrooms and family bathroom. To the outside the mature gardens encompass the house to 3 sides. The property benefits from garage and driveway, being situated on an elevated plot in a quiet Cul-de Sac with potential for extension (subject to planning consents).

#### OUTSIDE

Front Garden: Laid to lawn with mature shrubs and hedges. Enclosed by a brick wall.

Hardstanding leading to Garage, with up and over door.

West Facing Rear Garden: Laid to lawn, with mature shrubs and hedges encompassing three sides.