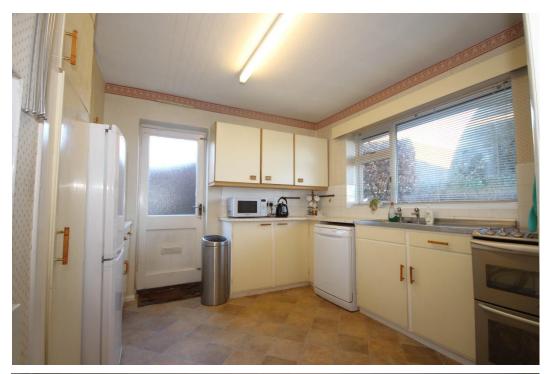

**Dining Room:** Radiator. Double-glazed window to front, with views of the Downs. Door to:

**Kitchen:** Comprising a range of wall and base units, with laminate work surfaces. Freestanding oven. Sink and drainer unit. Double-glazed window to front, with views of the Downs. Door to garden.