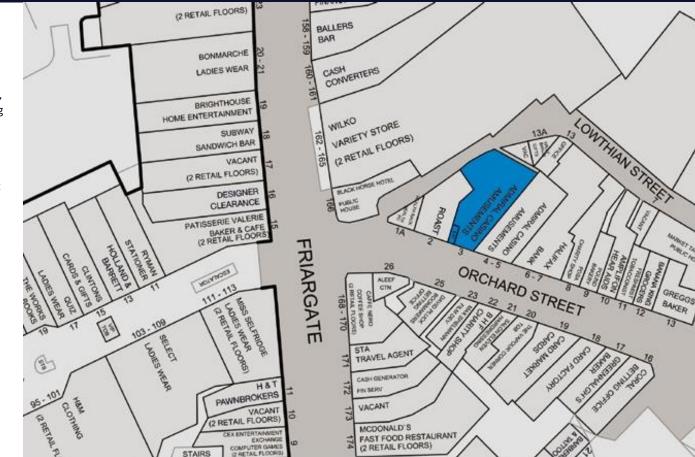

#### Location

Located in the city centre on this pedestrianised retail thoroughfare amongst such multiple retailers as Greggs, Halifax, Amplifon, Card Factory and Coral. The property is just a few yards from Friargate which houses the big retailers including McDonald's, Caffe Nero, Wilko and an entrance to the St George Shopping Centre. The city of Preston lies approximately 30 miles north-west of Manchester.