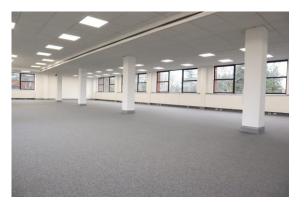

#### DESCRIPTION

The property has just undergone a recent refurb including all common areas, toilets and office suites. The available office suites are located on the ground & 1st floor level and benefits from it's own selfcontained open plan office with a private kitchen and parking.

#### **FLOOR AREAS**

Ground Floor East Wing 2,275 sq ft 211.4 m2 First Floor East Wing 2,276 sq ft 211.5 m2 First Floor West Wing 2,755 sq ft 256 m2 Total 7,305 sq ft 678.6 m2