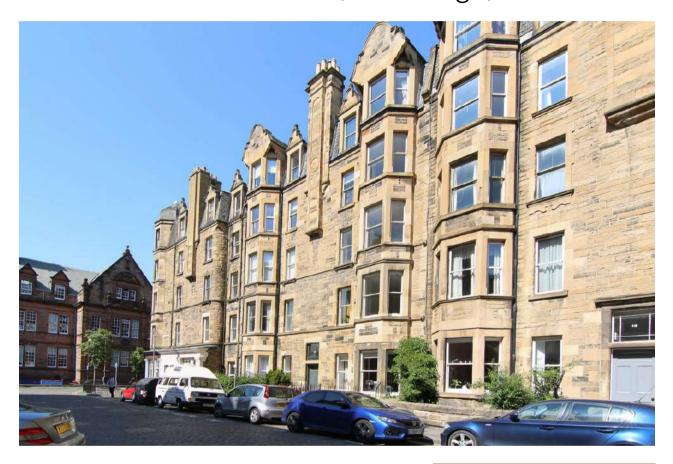

## 20/9 Bruntsfield Avenue, Edinburgh, EH10 4EW

"Beautiful two bedroom traditional top floor flat in desirable Bruntsfield"

Offers Over £365,000

Situated on a quiet residential street just off bustling Bruntsfield Place, this two bedroom top(fourth) floor flat offers outstanding proportions in a fantastic location. The property is brimming with lovely period features including stripped wooden floors throughout, intricate cornicing and fireplaces, along with stylish bathroom and kitchen. On the bright top floor landing, the welcoming front door opens into a generous hall, where a neutral décor create a light and airy ambience. Situated at the front of the property, the impressive sitting room is bathed in light from a stunning west-facing bay window, where a contemporary fireplace adds a homely touch. There is scope for various seating configurations, with the bay making the perfect dining space. Next door, is a sleek white kitchen, matched with stylish grey tiled splash back and comes integrated with a dishwasher and fridge/freezer. There are two excellent double bedrooms, one to the front and one to the rear, also at the rear is a luxurious four piece bathroom. The property benefits from gas central heating, double glazing (excluding bathroom) and lovely shared garden.