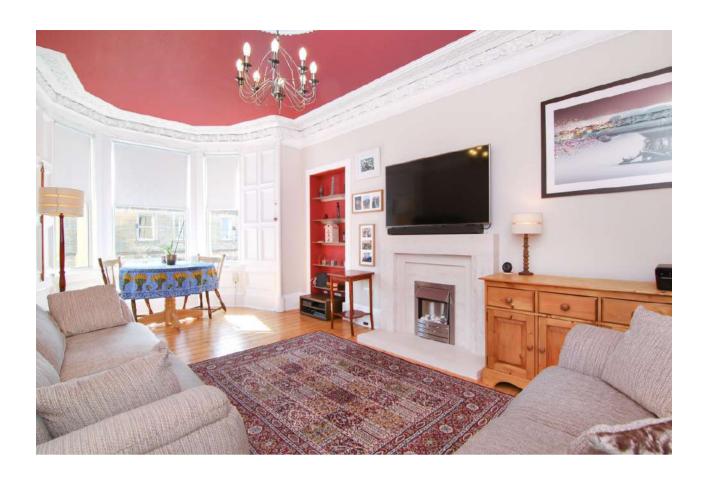

## 20/9 Bruntsfield Avenue, Edinburgh, EH10 4EW

"Beautiful two bedroom traditional top floor flat in desirable Bruntsfield"

Offers Over £365,000

Situated on a quiet residential street just off bustling Bruntsfield Place, this two bedroom top(fourth) floor flat offers outstanding proportions in a fantastic location. The property is brimming with lovely period features including stripped wooden floors throughout, intricate cornicing and fireplaces, along with stylish bathroom and kitchen. On the bright top floor landing, the welcoming front door opens into a generous hall, where a neutral décor create a light and airy ambience. Situated at the front of the property, the impressive sitting room is bathed in light from a stunning west-facing bay window, where a contemporary fireplace adds a homely touch. There is scope for various seating configurations, with the bay making the perfect dining space. Next door, is a sleek white kitchen, matched with stylish grey tiled splash back and comes integrated with a dishwasher and fridge/freezer. There are two excellent double bedrooms, one to the front and one to the rear, also at the rear is a luxurious four piece bathroom. The property benefits from gas central heating, double glazing (excluding bathroom) and lovely shared garden.