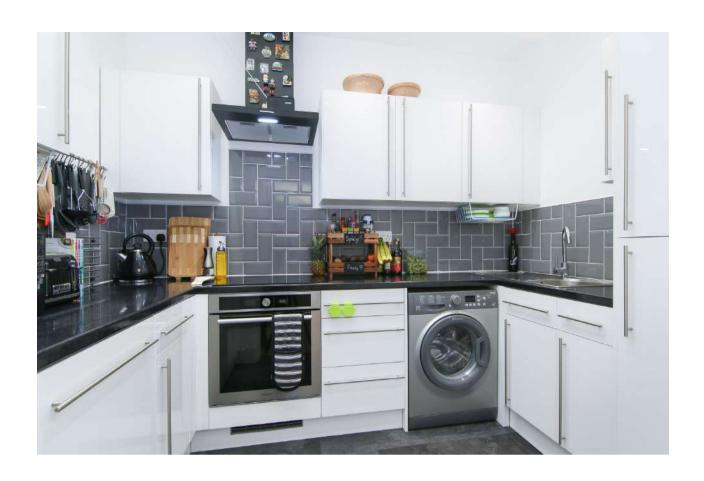

## 20/9 Bruntsfield Avenue, Edinburgh, EH10 4EW

"Beautiful two bedroom traditional top floor flat in desirable Bruntsfield"

Offers Over £365,000

Situated on a quiet residential street just off bustling Bruntsfield Place, this two bedroom top(fourth) floor flat offers outstanding proportions in a fantastic location. The property is brimming with lovely period features including stripped wooden floors throughout, intricate cornicing and fireplaces, along with stylish bathroom and kitchen. On the bright top floor landing, the welcoming front door opens into a generous hall, where a neutral décor create a light and airy ambience. Situated at the front of the property, the impressive sitting room is bathed in light from a stunning west-facing bay window, where a contemporary fireplace adds a homely touch. There is scope for various seating configurations, with the bay making the perfect dining space. Next door, is a sleek white kitchen, matched with stylish grey tiled splash back and comes integrated with a dishwasher and fridge/freezer. There are two excellent double bedrooms, one to the front and one to the rear, also at the rear is a luxurious four piece bathroom. The property benefits from gas central heating, double glazing (excluding bathroom) and lovely shared garden.