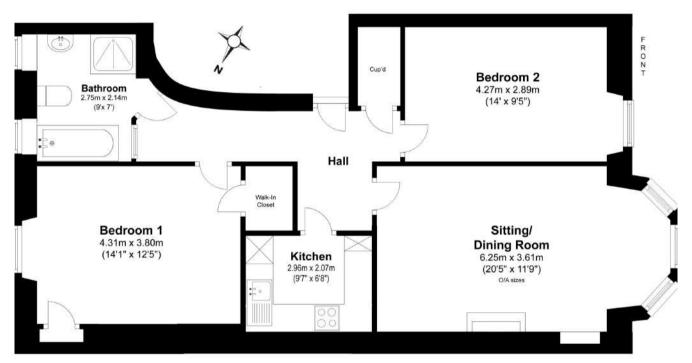

## 20/9 Bruntsfield Avenue, Edinburgh, EH10 4EW

"Beautiful two bedroom traditional top floor flat in desirable Bruntsfield"

Offers Over £365,000

Situated on a quiet residential street just off bustling Bruntsfield Place, this two bedroom top(fourth) floor flat offers outstanding proportions in a fantastic location. The property is brimming with lovely period features including stripped wooden floors throughout, intricate cornicing and fireplaces, along with stylish bathroom and kitchen. On the bright top floor landing, the welcoming front door opens into a generous hall, where a neutral décor create a light and airy ambience. Situated at the front of the property, the impressive sitting room is bathed in light from a stunning west-facing bay window, where a contemporary fireplace adds a homely touch. There is scope for various seating configurations, with the bay making the perfect dining space. Next door, is a sleek white kitchen, matched with stylish grey tiled splash back and comes integrated with a dishwasher and fridge/freezer. There are two excellent double bedrooms, one to the front and one to the rear, also at the rear is a luxurious four piece bathroom. The property benefits from gas central heating, double glazing (excluding bathroom) and lovely shared garden.

**Fourth Floor** 

Approx. 76.4 sq.metres (822.9 sq. feet)

Ralph Hendrie Legal is a trading name of Hendrie Legal Ltd Company Number 615551 Murrayburgh House, 17 Corstorphine Road, Edinburgh EH12 6DD T 0131-370-0470 | F 0131-370-0471