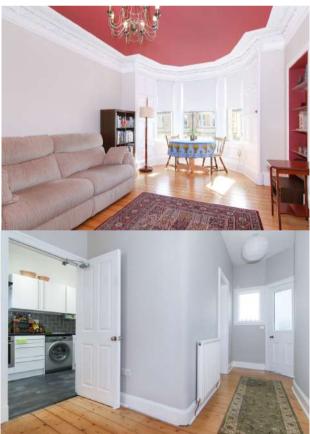

## 20/9 Bruntsfield Avenue, Edinburgh, EH10 4EW

"Beautiful two bedroom traditional top floor flat in desirable Bruntsfield"

Offers Over £365,000

Situated on a quiet residential street just off bustling Bruntsfield Place, this two bedroom top(fourth) floor flat offers outstanding proportions in a fantastic location. The property is brimming with lovely period features including stripped wooden floors throughout, intricate cornicing and fireplaces, along with stylish bathroom and kitchen. On the bright top floor landing, the welcoming front door opens into a generous hall, where a neutral décor create a light and airy ambience. Situated at the front of the property, the impressive sitting room is bathed in light from a stunning west-facing bay window, where a contemporary fireplace adds a homely touch. There is scope for various seating configurations, with the bay making the perfect dining space. Next door, is a sleek white kitchen, matched with stylish grey tiled splash back and comes integrated with a dishwasher and fridge/freezer. There are two excellent double bedrooms, one to the front and one to the rear, also at the rear is a luxurious four piece bathroom. The property benefits from gas central heating, double glazing (excluding bathroom) and lovely shared garden.