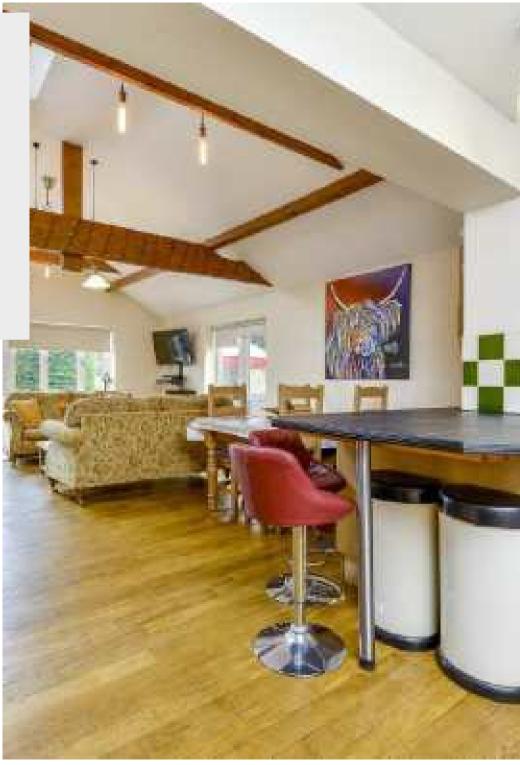

## About the Property

Approx 2260 sq ft. Located in the heart of the village of Barton Seagrave is this superb deceptive and spacious extended four bedroom detached property with off road parking and a double garage. The property benefits from double glazing, gas radiator central heating, stunning 24' x 27' kitchen/dining/family room with vaulted ceiling, 23' living room, 26' x 15' bedroom one with four piece en-suite bathroom, 23' bedroom two with en-suite shower room, two further double bedrooms, three piece family bathroom, 17' x 16' double garage with off road parking to the front and a stunning landscaped Westerly facing rear garden. An internal viewing is a must to appreciate this stunning family home.

Offers in excess of: **£495,000** 

One of the main features of this stunning family home is the 27' x 24' kitchen/dining/family room with a vaulted ceiling with exposed beams and French doors opening onto the stunning garden.