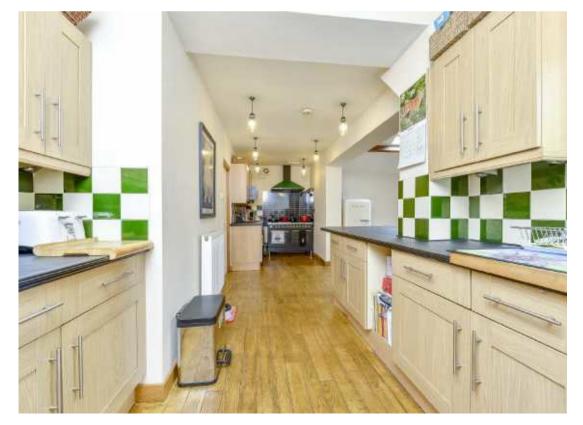

## About the Property

Approx 2260 sq ft. Located in the heart of the village of Barton Seagrave is this superb deceptive and spacious extended four bedroom detached property with off road parking and a double garage. The property benefits from double glazing, gas radiator central heating, stunning 24' x 27' kitchen/dining/family room with vaulted ceiling, 23' living room, 26' x 15' bedroom one with four piece en-suite bathroom, 23' bedroom two with en-suite shower room, two further double bedrooms, three piece family bathroom, 17' x 16' double garage with off road parking to the front and a stunning landscaped Westerly facing rear garden. An internal viewing is a must to appreciate this stunning family home.