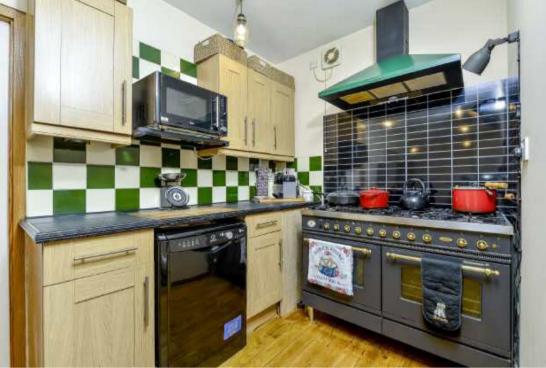

## About the Property

Approx 2260 sq ft. Located in the heart of the village of Barton Seagrave is this superb deceptive and spacious extended four bedroom detached property with off road parking and a double garage. The property benefits from double glazing, gas radiator central heating, stunning 24' x 27' kitchen/dining/family room with vaulted ceiling, 23' living room, 26' x 15' bedroom one with four piece en-suite bathroom, 23' bedroom two with en-suite shower room, two further double bedrooms, three piece family bathroom, 17' x 16' double garage with off road parking to the front and a stunning landscaped Westerly facing rear garden. An internal viewing is a must to appreciate this stunning family home.