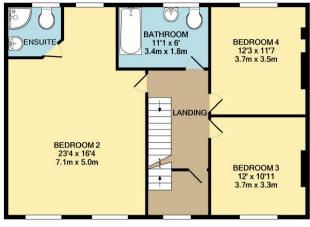

## About the Property

Approx 2260 sq ft. Located in the heart of the village of Barton Seagrave is this superb deceptive and spacious extended four bedroom detached property with off road parking and a double garage. The property benefits from double glazing, gas radiator central heating, stunning 24' x 27' kitchen/dining/family room with vaulted ceiling, 23' living room, 26' x 15' bedroom one with four piece en-suite bathroom, 23' bedroom two with en-suite shower room, two further double bedrooms, three piece family bathroom, 17' x 16' double garage with off road parking to the front and a stunning landscaped Westerly facing rear garden. An internal viewing is a must to appreciate this stunning family home.

Another feature of the property is 26' bedroom with a superb en-suite bathroom.

Offices at:

Burton Latimer 01536 722355 Kettering **01536 518200**  Thrapston **01832 731222** 

Corby **01536 202007** 

Rus 0193