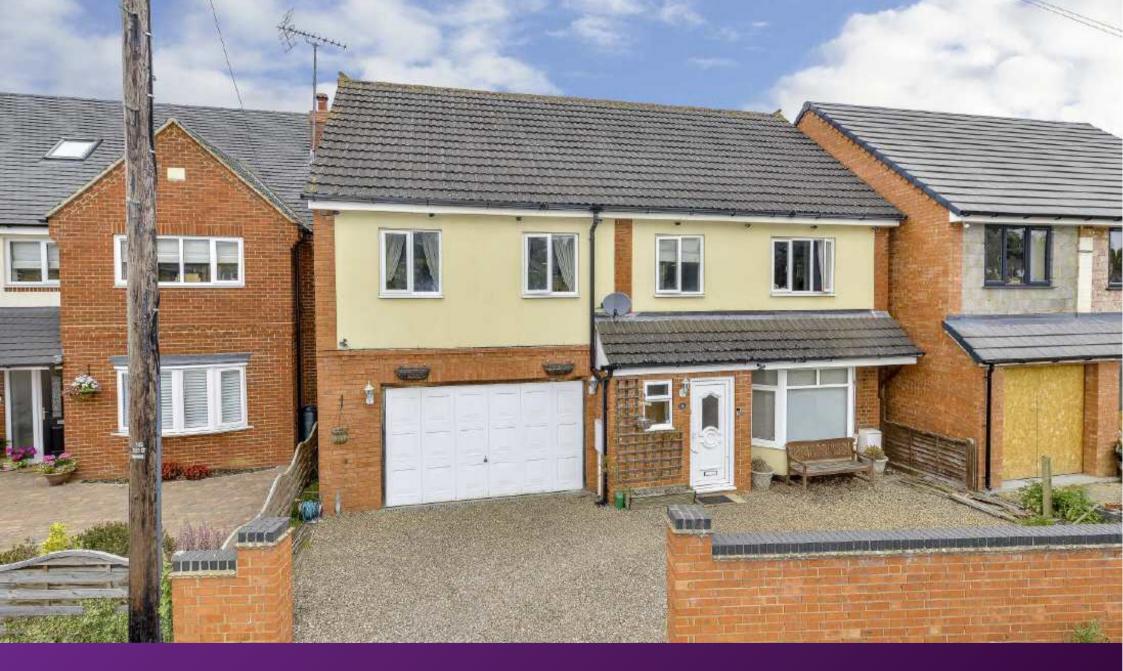

St. Botolphs Road Barton Seagrave, Northamptonshire

## About the Property

Approx 2260 sq ft. Located in the heart of the village of Barton Seagrave is this superb deceptive and spacious extended four bedroom detached property with off road parking and a double garage. The property benefits from double glazing, gas radiator central heating, stunning 24' x 27' kitchen/dining/family room with vaulted ceiling, 23' living room, 26' x 15' bedroom one with four piece en-suite bathroom, 23' bedroom two with en-suite shower room, two further double bedrooms, three piece family bathroom, 17' x 16' double garage with off road parking to the front and a stunning landscaped Westerly facing rear garden. An internal viewing is a must to appreciate this stunning family home.