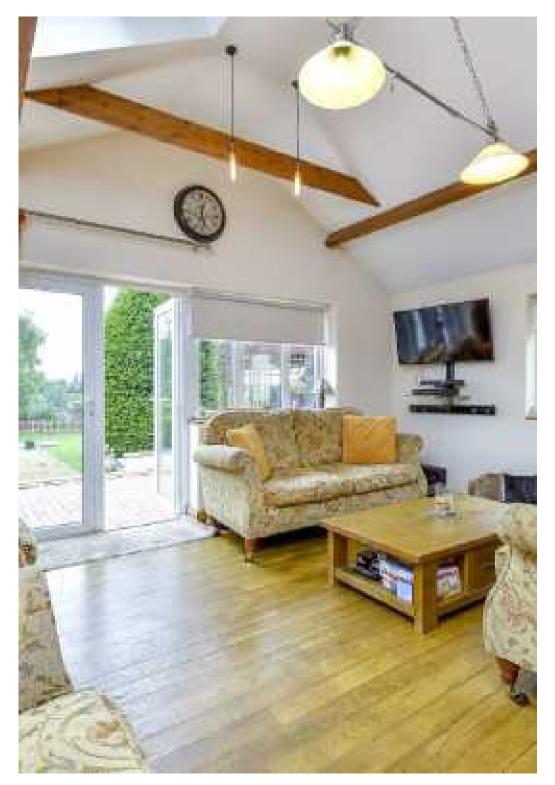

## About the Property

Approx 2260 sq ft. Located in the heart of the village of Barton Seagrave is this superb deceptive and spacious extended four bedroom detached property with off road parking and a double garage. The property benefits from double glazing, gas radiator central heating, stunning 24' x 27' kitchen/dining/family room with vaulted ceiling, 23' living room, 26' x 15' bedroom one with four piece en-suite bathroom, 23' bedroom two with en-suite shower room, two further double bedrooms, three piece family bathroom, 17' x 16' double garage with off road parking to the front and a stunning landscaped Westerly facing rear garden. An internal viewing is a must to appreciate this stunning family home.

Offers in excess of: **£495,000** 

One of the main features of this stunning family home is the 27' x 24' kitchen/dining/family room with a vaulted ceiling with exposed beams and French doors opening onto the stunning garden.