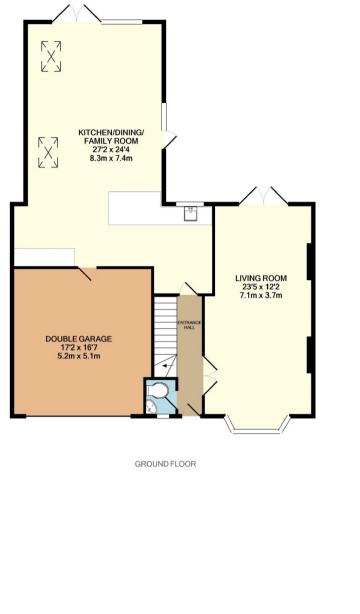

## About the Property

Approx 2260 sq ft. Located in the heart of the village of Barton Seagrave is this superb deceptive and spacious extended four bedroom detached property with off road parking and a double garage. The property benefits from double glazing, gas radiator central heating, stunning 24' x 27' kitchen/dining/family room with vaulted ceiling, 23' living room, 26' x 15' bedroom one with four piece en-suite bathroom, 23' bedroom two with en-suite shower room, two further double bedrooms, three piece family bathroom, 17' x 16' double garage with off road parking to the front and a stunning landscaped Westerly facing rear garden. An internal viewing is a must to appreciate this stunning family home.