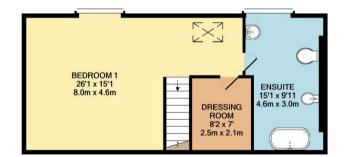

## About the Property

Approx 2260 sq ft. Located in the heart of the village of Barton Seagrave is this superb deceptive and spacious extended four bedroom detached property with off road parking and a double garage. The property benefits from double glazing, gas radiator central heating, stunning 24' x 27' kitchen/dining/family room with vaulted ceiling, 23' living room, 26' x 15' bedroom one with four piece en-suite bathroom, 23' bedroom two with en-suite shower room, two further double bedrooms, three piece family bathroom, 17' x 16' double garage with off road parking to the front and a stunning landscaped Westerly facing rear garden. An internal viewing is a must to appreciate this stunning family home.

Another feature of the property is 26' bedroom with a superb en-suite bathroom.

Offices at:

Burton Latimer 01536 722355 Kettering **01536 518200**  Thrapston **01832 731222** 

Corby **01536 202007** 

Rus 0193