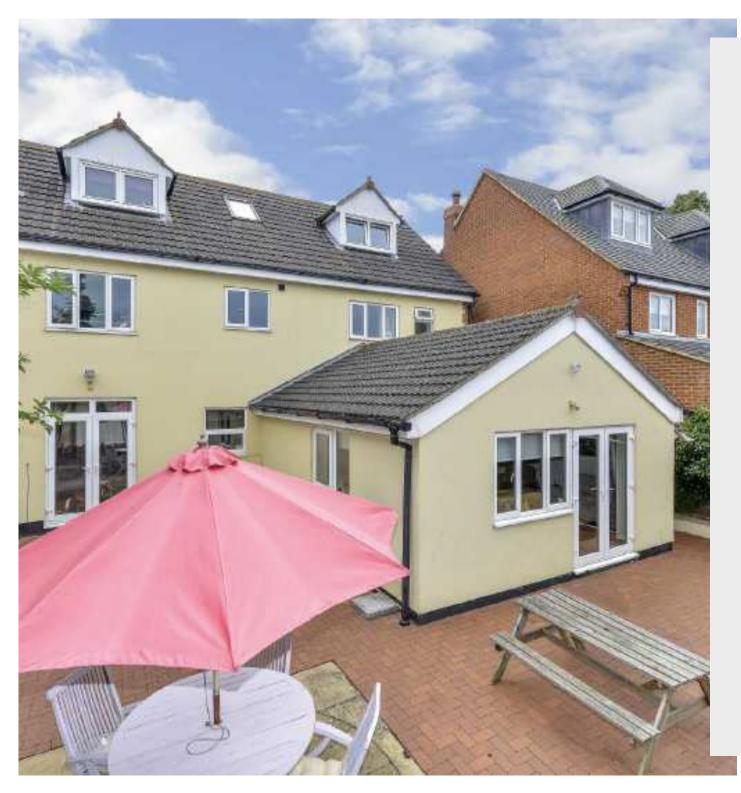

Offers in excess of: **£495,000** 

One of the main features of this stunning family home is the 27' x 24' kitchen/dining/family room with a vaulted ceiling with exposed beams and French doors opening onto the stunning garden.