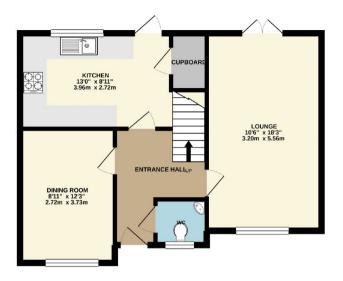

Rushden **01933 418917** 

Wellingborough 01933 224953

Northampton 01604 590888

GROUND FLOOR 1ST FLOOR

Whilst every attempt has been made to ensure the accuracy of the floor plan contained here, measurements of doors, windows, rooms and any other items are approximate and no responsibility is taken for any error, omission, or mis-statement. The plan is copyright to Slimpson and Partners and is for illustrative purposes and should only be used as such by any prospective purchaser. The services, systems and appliances shown have not be tended and no guarantee as to their operability can be given Made with Metropix ©2021