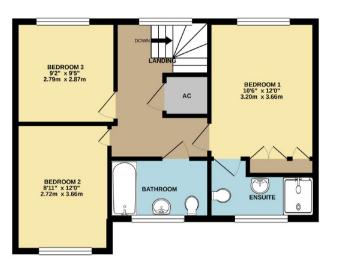

11 The Rushes

Burton Latimer, Northamptonshire NN15 5PT

Simpson and Partners

Located on the outskirts of Burton Latimer. is this superb three double bedroom detached property with off road parking and a single garage. Built in 2005 by Messrs Deejak. The property benefits from sealed unit double glazing, gas radiator central heating, security alarm system, 13' kitchen with built in and integrated appliances, 18' living room with feature fireplace, separate dining room, bedroom one with fitted wardrobes and an en-suite shower room, three piece bathroom suite, front and a Southerly facing rear garden. The accommodation comprises entrance hall, downstairs WC, kitchen, living room and a dining room. Then on the first floor there are three bedrooms, en-suite to bedroom one and a bathroom. An internal viewing is a must to appreciate this superb family home.

Rushden **01933 418917** 

Wellingborough 01933 224953

Northampton 01604 590888

GROUND FLOOR 1ST FLOOR

Whilst every attempt has been made to ensure the accuracy of the floor plan contained here, measurements of doors, windows, rooms and any other items are approximate and no responsibility is taken for any error, omission, or mis-statement. The plan is copyright to Slimpson and Partners and is for illustrative purposes and should only be used as such by any prospective purchaser. The services, systems and appliances shown have not be tended and no guarantee as to their operability can be given Made with Metropix ©2021