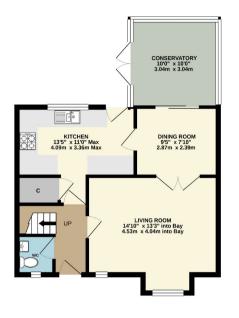

Ri **0**1

Rushden **01933 418917**  Wellingborough 01933 224953

Northampton 01604 590888

Beautifully landscaped enclosed rear garden.

GROUND FLOOR

1ST FLOOR

Whilst every attempt has been made to ensure the accuracy of the floor plan contained here, measurements of idom, windows, nome, and any other items are approximate and no negoensitality is taken for any purposes and should only be used as an to the yeary properties upurchase. The services, systems and appliances shown have not be tested and no gaurantee as to ther operability can be given Made with Merceyse 20021.