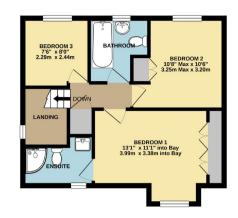

Ri **0**1

Rushden **01933 418917**  Wellingborough 01933 224953

Northampton 01604 590888

Beautifully landscaped enclosed rear garden.

GROUND FLOOR

1ST FLOOR

Whilst every attempt has been made to ensure the accuracy of the floor plan contained here, measurements of idom, windows, nome, and any other items are approximate and no negoensitality is taken for any purposes and should only be used as an to the yeary properties upurchase. The services, systems and appliances shown have not be tested and no gaurantee as to ther operability can be given Made with Merceyse 20021.