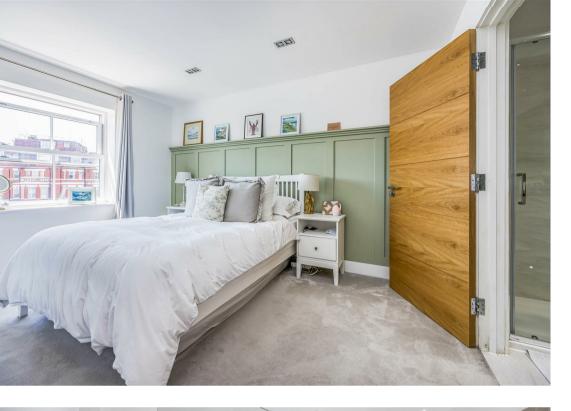

Both bedrooms are good size double rooms with built-in wardrobes & feature paneling finished in modern colours. The modern ensuite and shower room are of a superior quality with neutral coloured floor and wall tiles, vanity sink units, heated towel rails, built-in mirrors and led spot lighting.