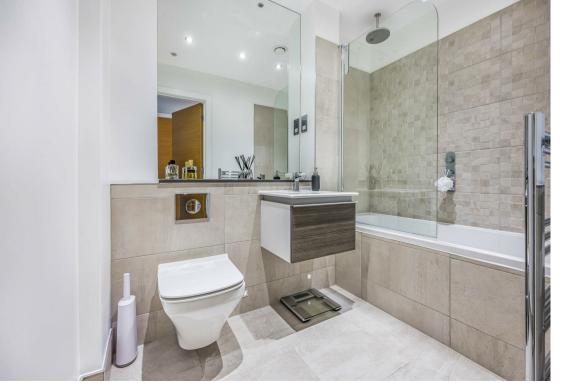

Both bedrooms are good size double rooms with built-in wardrobes & feature paneling finished in modern colours. The modern ensuite and shower room are of a superior quality with neutral coloured floor and wall tiles, vanity sink units, heated towel rails, built-in mirrors and led spot lighting.