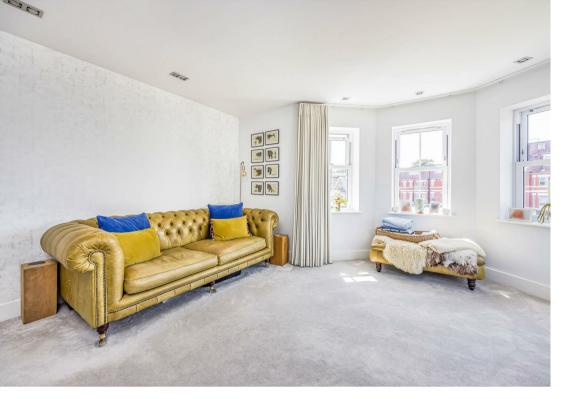

The accommodation comprises of an open plan lounge/kitchen/diner with a feature bay window to the lounge and a side aspect window to the kitchen area. The kitchen comprises of a good range of grey gloss storage units, complimented by quartz stone work surfaces areas and breakfast bar, integrated fridge, separate freezer, dishwasher & washer/dryer, built-in oven, induction hob, extractor hood & microwave. There is modern pendant lighting to the breakfast bar area and concealed under unit lighting as well as led spotlighting.