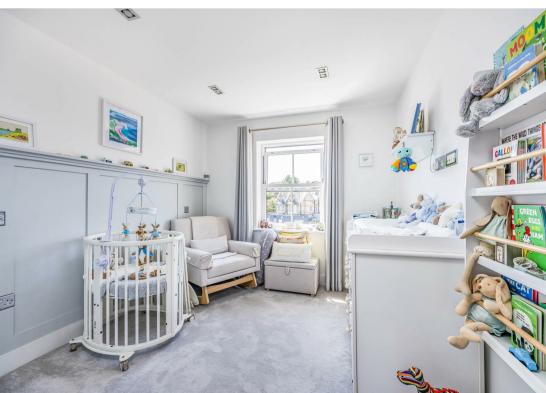

Both bedrooms are good size double rooms with built-in wardrobes & feature paneling finished in modern colours. The modern ensuite and shower room are of a superior quality with neutral coloured floor and wall tiles, vanity sink units, heated towel rails, built-in mirrors and led spot lighting.