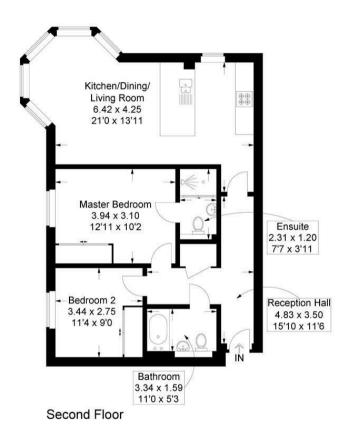

# Sandridge, Durley Chine Road, Bournemouth

Approximate Gross Internal Area = 65.8 sq m / 708 sq ft

This plan is for layout guidance only. Not drawn to scale unless stated. Windows and door openings are approximate. Whilst every care is taken in the preparation of this plan, please check all dimensions, shapes and compass bearings before making any decisions reliant upon them.