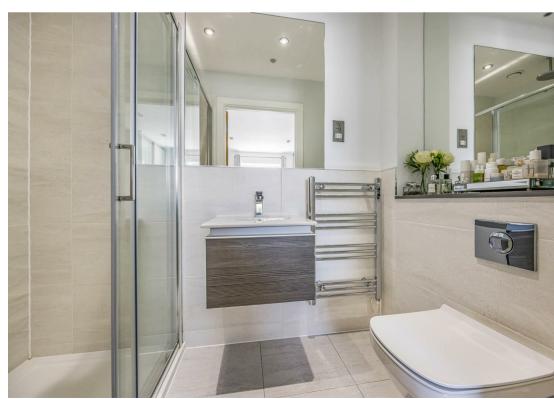

Both bedrooms are good size double rooms with built-in wardrobes & feature paneling finished in modern colours. The modern ensuite and shower room are of a superior quality with neutral coloured floor and wall tiles, vanity sink units, heated towel rails, built-in mirrors and led spot lighting.