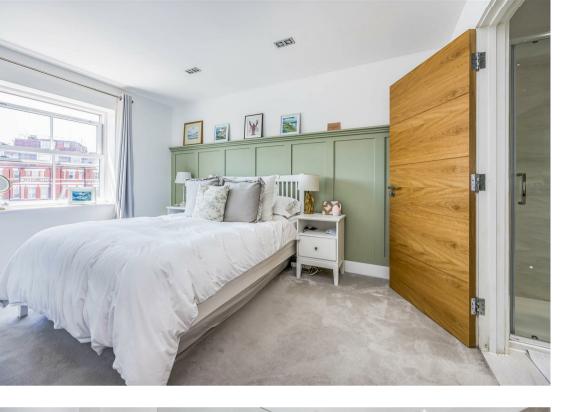

Both bedrooms are good size double rooms with built-in wardrobes & feature paneling finished in modern colours. The modern ensuite and shower room are of a superior quality with neutral coloured floor and wall tiles, vanity sink units, heated towel rails, built-in mirrors and led spot lighting.