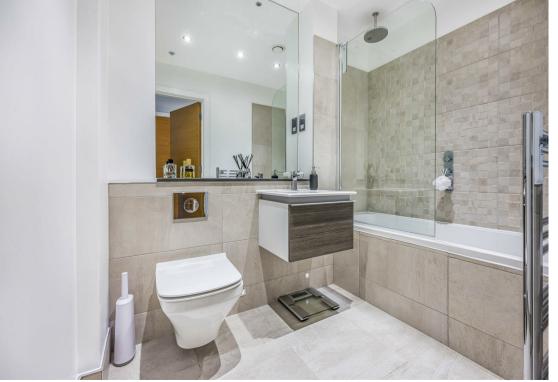

Both bedrooms are good size double rooms with built-in wardrobes & feature paneling finished in modern colours. The modern ensuite and shower room are of a superior quality with neutral coloured floor and wall tiles, vanity sink units, heated towel rails, built-in mirrors and led spot lighting.