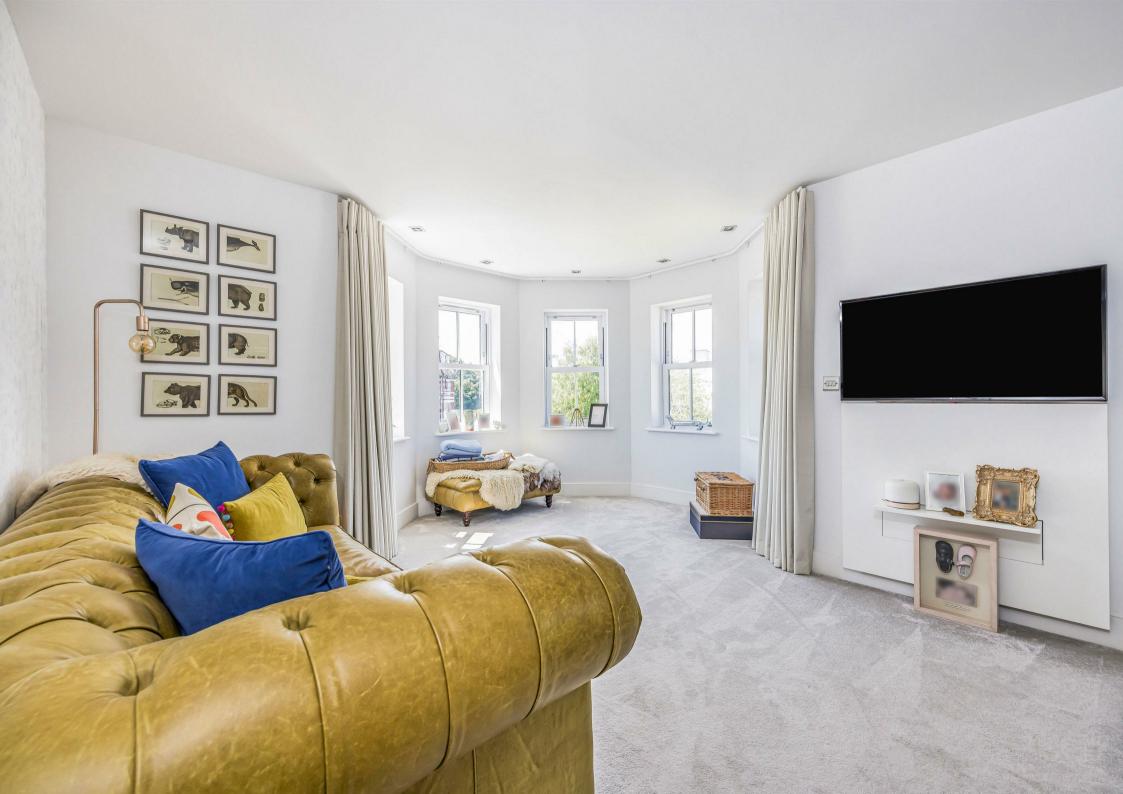

The accommodation comprises of an open plan lounge/kitchen/diner with a feature bay window to the lounge and a side aspect window to the kitchen area. The kitchen comprises of a good range of grey gloss storage units, complimented by quartz stone work surfaces areas and breakfast bar, integrated fridge, separate freezer, dishwasher & washer/dryer, built-in oven, induction hob, extractor hood & microwave. There is modern pendant lighting to the breakfast bar area and concealed under unit lighting as well as led spotlighting.