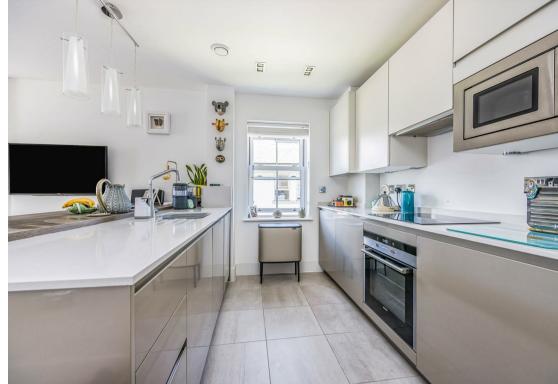

The accommodation comprises of an open plan lounge/kitchen/diner with a feature bay window to the lounge and a side aspect window to the kitchen area. The kitchen comprises of a good range of grey gloss storage units, complimented by quartz stone work surfaces areas and breakfast bar, integrated fridge, separate freezer, dishwasher & washer/dryer, built-in oven, induction hob, extractor hood & microwave. There is modern pendant lighting to the breakfast bar area and concealed under unit lighting as well as led spotlighting.