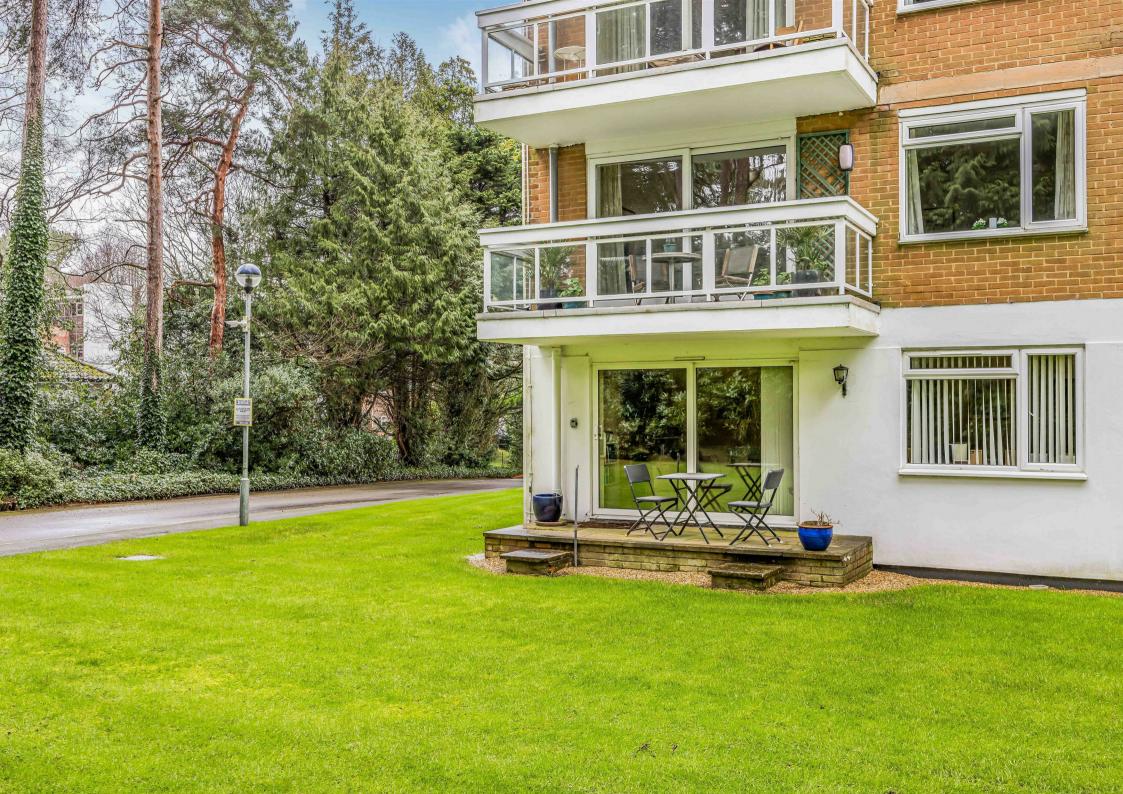

## main description

Incredibly spacious three double bedroom two bathroom ground floor apartment in this exclusive Branksome Court development in the highly desirable location of Canford Cliffs. This smart and well planned apartment benefits from a large living/dining room, separate fitted kitchen, patio and garage.

The spacious living/dining room is bright and airy and opens onto the sunny private patio. The modern fitted kitchen benefits from a range of base and eye level units with work surface over and integrated appliances to include ceramic hob with stainless steel extractor hood above, oven, dishwasher, washing machine and fridge/freezer.

Outside is a garage with power and lighting.