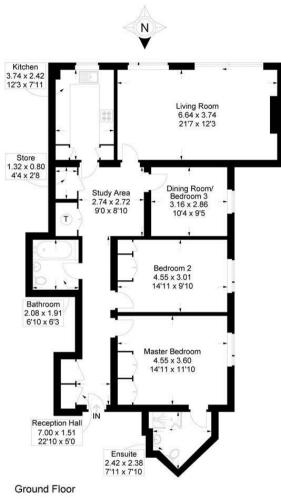

The property is accessed via the communal entrance with well presented communal hallways where there is a lift and stairs to all floors. A private front door leads into the welcoming entrance hall where there is a useful coat cupboard, storage cupboard and airing cupboard with doors providing access to all accommodation.

The spacious living/dining room is bright and airy and opens onto the sunny private patio. The modern fitted kitchen benefits from a range of base and eye level units with work surface over and integrated appliances to include ceramic hob with stainless steel extractor hood above, oven, dishwasher, washing machine and fridge/freezer.

The large principle bedroom benefits from an en-suite shower room, built in wardrobes and a window which overlooks the pretty communal gardens. There are two further generous double bedrooms with bedroom two also having built in wardrobes and the third bedroom currently being used as a dining room which indicates just how flexible the accommodation can be. A family bathroom and generous hallway with office space completes the internal accommodation.

Outside is a garage with power and lighting.

Branksome Court, Western Road, Poole

Approximate Gross Internal Area = 111.1 sq m / 1196 sq ft

This plan is for layout guidance only. Not drawn to scale unless stated. Windows and door openings are approximate. Whilst every care is taken in the preparation of this plan, please check all dimensions, shapes and compass bearings before making any decisions reliant upon them.