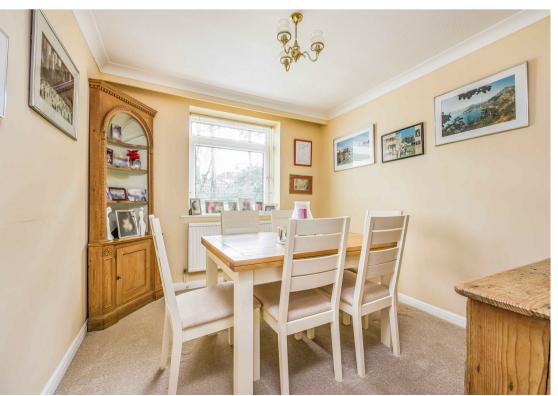

The large principle bedroom benefits from an en-suite shower room, built in wardrobes and a window which overlooks the pretty communal gardens. There are two further generous double bedrooms with bedroom two also having built in wardrobes and the third bedroom currently being used as a dining room which indicates just how flexible the accommodation can be. A family bathroom and generous hallway with office space completes the internal accommodation.