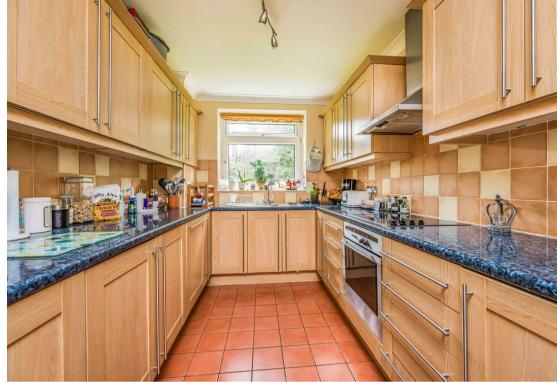

The spacious living/dining room is bright and airy and opens onto the sunny private patio. The modern fitted kitchen benefits from a range of base and eye level units with work surface over and integrated appliances to include ceramic hob with stainless steel extractor hood above, oven, dishwasher, washing machine and fridge/freezer.