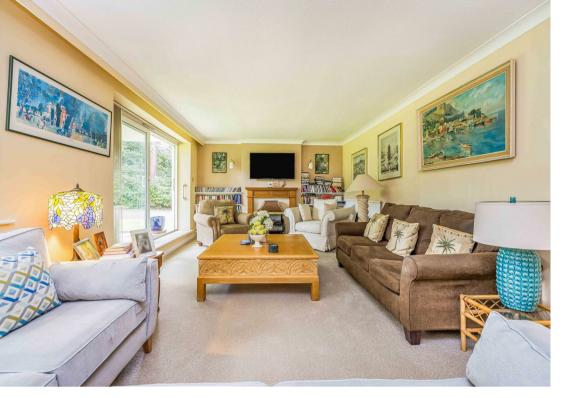

The spacious living/dining room is bright and airy and opens onto the sunny private patio. The modern fitted kitchen benefits from a range of base and eye level units with work surface over and integrated appliances to include ceramic hob with stainless steel extractor hood above, oven, dishwasher, washing machine and fridge/freezer.