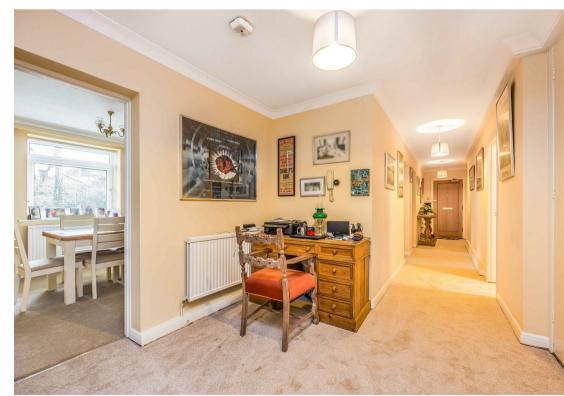

The property is accessed via the communal entrance with well presented communal hallways where there is a lift and stairs to all floors. A private front door leads into the welcoming entrance hall where there is a useful coat cupboard, storage cupboard and airing cupboard with doors providing access to all accommodation.

The large principle bedroom benefits from an en-suite shower room, built in wardrobes and a window which overlooks the pretty communal gardens. There are two further generous double bedrooms with bedroom two also having built in wardrobes and the third bedroom currently being used as a dining room which indicates just how flexible the accommodation can be. A family bathroom and generous hallway with office space completes the internal accommodation.