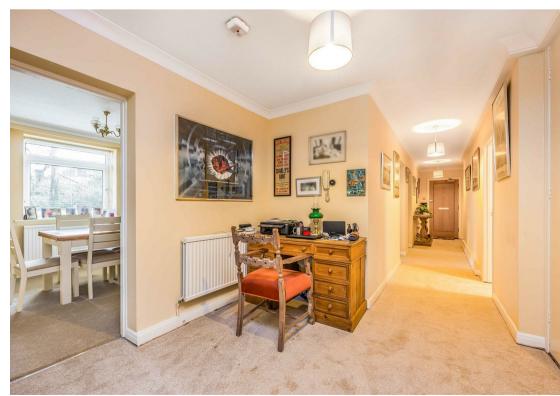

The property is accessed via the communal entrance with well presented communal hallways where there is a lift and stairs to all floors. A private front door leads into the welcoming entrance hall where there is a useful coat cupboard, storage cupboard and airing cupboard with doors providing access to all accommodation.

The large principle bedroom benefits from an en-suite shower room, built in wardrobes and a window which overlooks the pretty communal gardens. There are two further generous double bedrooms with bedroom two also having built in wardrobes and the third bedroom currently being used as a dining room which indicates just how flexible the accommodation can be. A family bathroom and generous hallway with office space completes the internal accommodation.