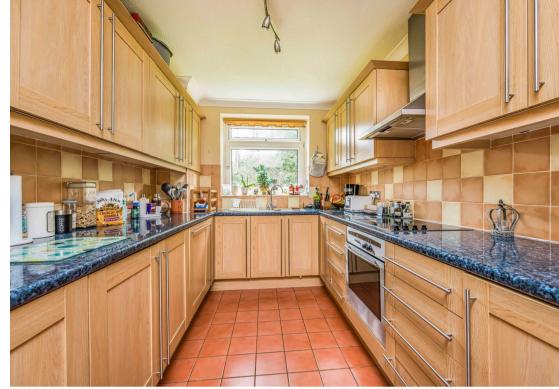

The spacious living/dining room is bright and airy and opens onto the sunny private patio. The modern fitted kitchen benefits from a range of base and eye level units with work surface over and integrated appliances to include ceramic hob with stainless steel extractor hood above, oven, dishwasher, washing machine and fridge/freezer.