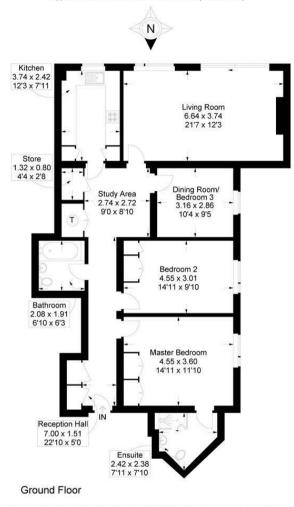

## Branksome Court, Western Road, Poole

Approximate Gross Internal Area = 111.1 sq m / 1196 sq ft

This plan is for layout guidance only. Not drawn to scale unless stated. Windows and door openings are approximate. Whilst every care is taken in the preparation of this plan, please check all dimensions, shapes and compass bearings before making any decisions reliant upon them.