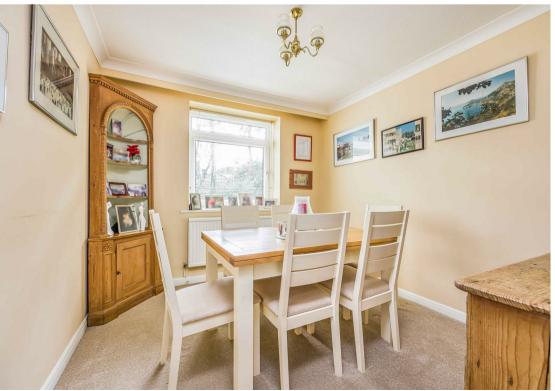

The large principle bedroom benefits from an en-suite shower room, built in wardrobes and a window which overlooks the pretty communal gardens. There are two further generous double bedrooms with bedroom two also having built in wardrobes and the third bedroom currently being used as a dining room which indicates just how flexible the accommodation can be. A family bathroom and generous hallway with office space completes the internal accommodation.