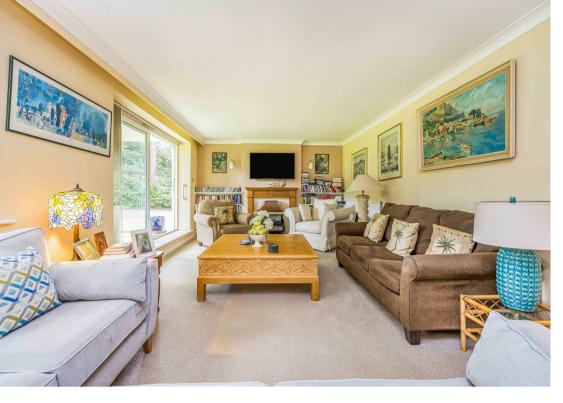

The spacious living/dining room is bright and airy and opens onto the sunny private patio. The modern fitted kitchen benefits from a range of base and eye level units with work surface over and integrated appliances to include ceramic hob with stainless steel extractor hood above, oven, dishwasher, washing machine and fridge/freezer.