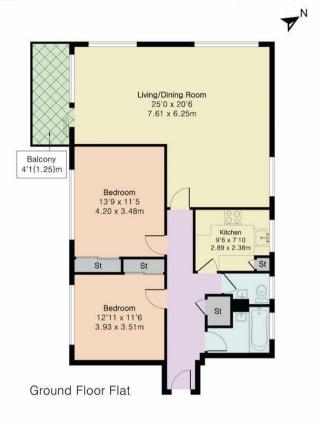

The internal accommodation is incredibly spacious and includes a large L-shaped living/dining room with direct access to a private balcony. There are two generously sized double bedrooms, a modern fitted kitchen, and a newly fitted bathroom. Further benefits include ample residents' parking, a garage with an electric door, a share of the freehold, and the luxury of having no onward chain.

## Approximate Gross Internal Area 1005 sq ft - 93 sq m

Floor plan produced in accordance with RICS Property Measurement 2nd Edition. Although Pink Plan Ltd ensures the highest level of accuracy, measurements of doors, windows and rooms are approximate and no responsibility is taken for error, omission or misstatement. These plans are for representation purposes only and no guarantee is given on the total square footage of the property within this plan. The figure icon is for initial guidance only and should not be relied on as a basis of valuation.