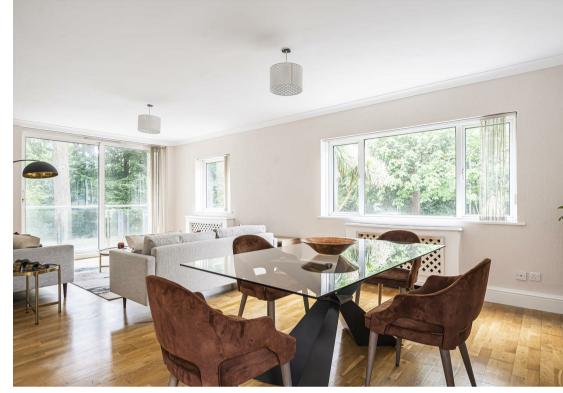

The internal accommodation is incredibly spacious and includes a large L-shaped living/dining room with direct access to a private balcony. There are two generously sized double bedrooms, a modern fitted kitchen, and a newly fitted bathroom. Further benefits include ample residents' parking, a garage with an electric door, a share of the freehold, and the luxury of having no onward chain.

There is also potential to adapt the layout of the flat by either by opening up the living space to create a modern open-plan design or by adding a third bedroom. Both options have been successfully implemented by other residents in the building.