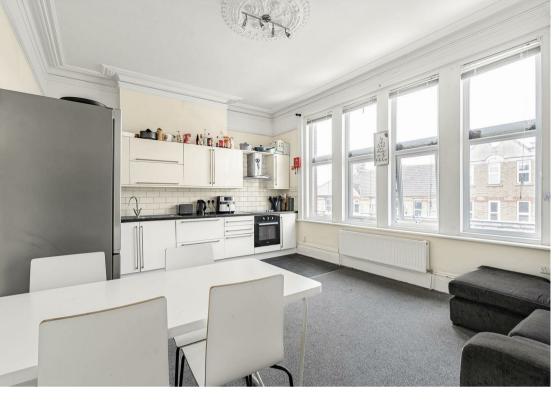

The property comprises of a commercial space on the ground floor which is currently a Fish & Chip shop, a self contained studio flat at the rear and a large maisonette on top floor. There is also a parking space to the rear of the property.

## **FEATURES & SPECIFICATIONS**

- INVESTMENT OPPORTUNITY
- COMMERCIAL UNIT ON THE GROUND FLOOR
- STUDIO APARTMENT TO THE REAR
- LARGE MAISONETTE ON THE UPPER FLOOR
- ANNUAL INCOME OF £36,600
- FREEHOLD UNIT
- PARKING SPACE TO THE REAR
- HIGHLY SOUGHT AFTER LOCATION
- FANTASTIC CONDITION THROUGHOUT