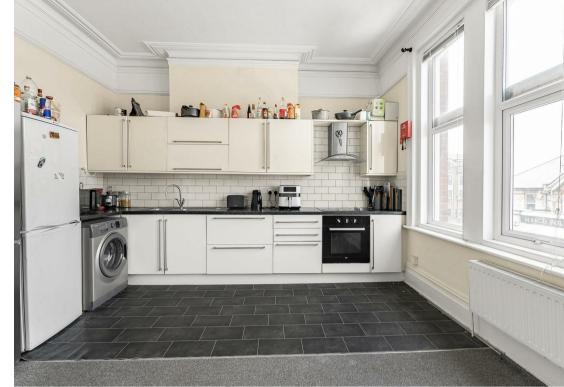

The property comprises of a commercial space on the ground floor which is currently a Fish & Chip shop, a self contained studio flat at the rear and a large maisonette on top floor. There is also a parking space to the rear of the property.

## **FEATURES & SPECIFICATIONS**

- INVESTMENT OPPORTUNITY
- COMMERCIAL UNIT ON THE GROUND FLOOR
- STUDIO APARTMENT TO THE REAR
- LARGE MAISONETTE ON THE UPPER FLOOR
- ANNUAL INCOME OF £36,600
- FREEHOLD UNIT
- PARKING SPACE TO THE REAR
- HIGHLY SOUGHT AFTER LOCATION
- FANTASTIC CONDITION THROUGHOUT