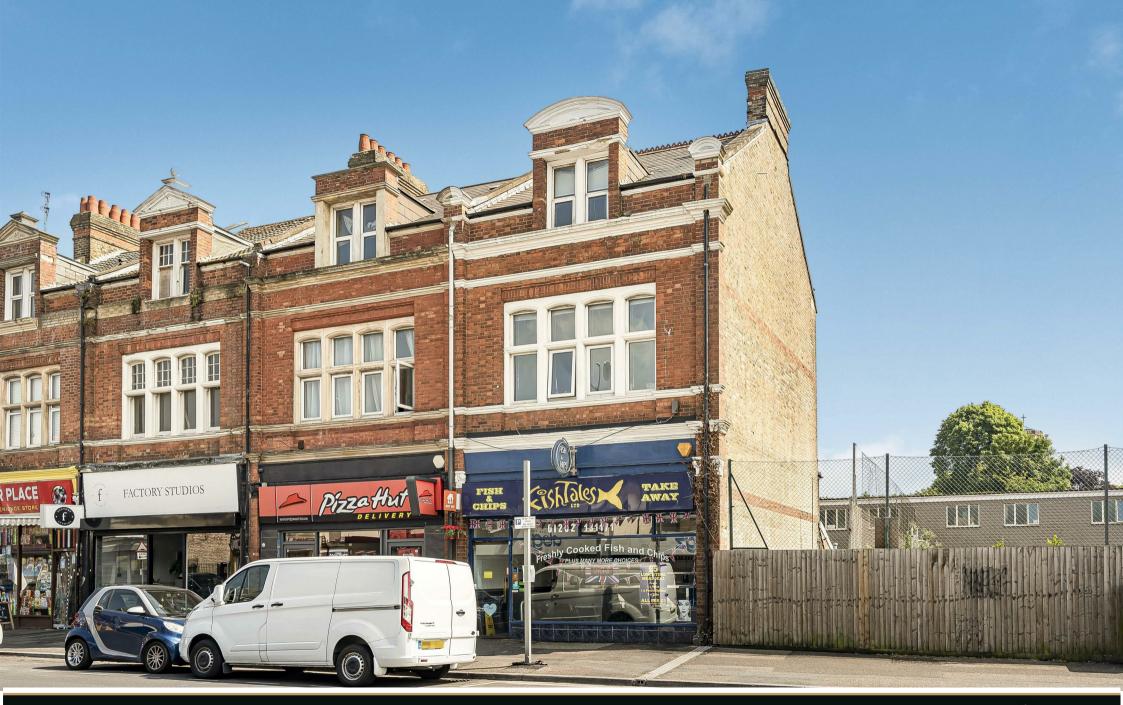

## Property Description

A fantastic investment opportunity in this ideal location has become available. This opportunity to purchase the this freehold property in the heart of Boscombe within easy access to a range of local shops, restaurants, amenities and recreational facilities. You are also within easy access to a range of public transport giving direct links to Bournemouth and Poole.

The property comprises of a commercial space on the ground floor which is currently a Fish & Chip shop, a self contained studio flat at the rear and a large maisonette on top floor. There is also a parking space to the rear of the property.

Current rental incomes Commercial Space - £800 pcm Studio - £650 pcm Maisonette - £1600 pcm Total annual income £36,600

Maisonette rental is due to increase to £1800 pcm within the next couple of months which will increase the annual income to £39,000.

## **FEATURES & SPECIFICATIONS**

- INVESTMENT OPPORTUNITY
- COMMERCIAL UNIT ON THE GROUND FLOOR
- STUDIO APARTMENT TO THE REAR
- LARGE MAISONETTE ON THE UPPER FLOOR
- ANNUAL INCOME OF £36,600
- FREEHOLD UNIT
- PARKING SPACE TO THE REAR
- HIGHLY SOUGHT AFTER LOCATION
- FANTASTIC CONDITION THROUGHOUT