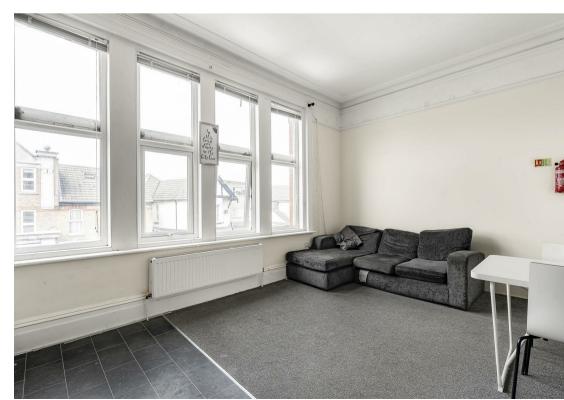

The property comprises of a commercial space on the ground floor which is currently a Fish & Chip shop, a self contained studio flat at the rear and a large maisonette on top floor. There is also a parking space to the rear of the property.

Current rental incomes Commercial Space - £800 pcm Studio - £650 pcm Maisonette - £1600 pcm Total annual income £36,600

Maisonette rental is due to increase to £1800 pcm within the next couple of months which will increase the annual income to £39,000.