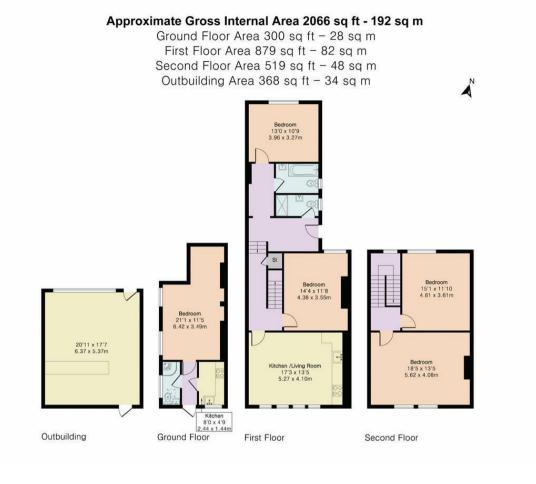

The property comprises of a commercial space on the ground floor which is currently a Fish & Chip shop, a self contained studio flat at the rear and a large maisonette on top floor. There is also a parking space to the rear of the property.

Although Pink Plan Itd ensures the highest level of accuracy, measurements of doors, windows and rooms are approximate and no responsibility is taken for error, ornission or misstatement. These plans are for representation purposes only as defined by RICS code of measuring practise. No guarantee is given on total square footage of the property within this plan. The figure icon is for initial guidance only and should not be relied on as a basis of valuation.