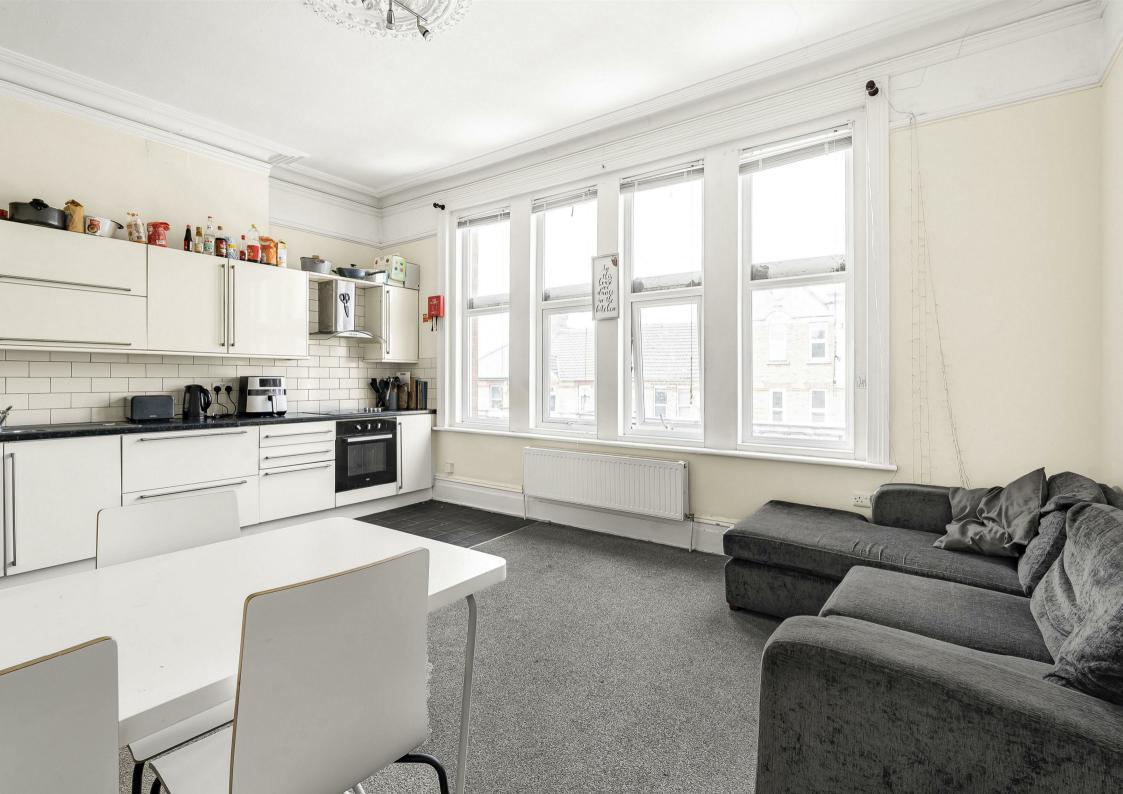

The property comprises of a commercial space on the ground floor which is currently a Fish & Chip shop, a self contained studio flat at the rear and a large maisonette on top floor. There is also a parking space to the rear of the property.

Current rental incomes Commercial Space - £800 pcm Studio - £650 pcm Maisonette - £1600 pcm Total annual income £36,600

Maisonette rental is due to increase to £1800 pcm within the next couple of months which will increase the annual income to £39,000.