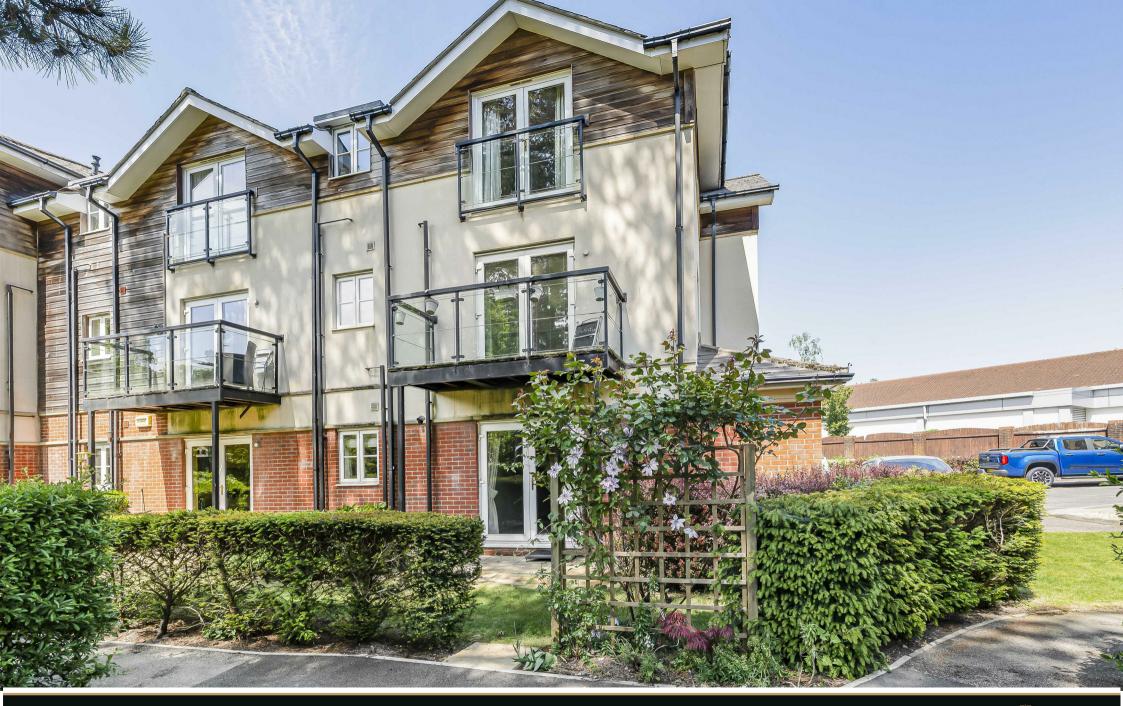

## Property Description

Saxe Coburg is proud to present this beautifully maintained and deceptively spacious ground-floor retirement apartment, situated in a highly sought-after residential area. Originally the show flat for the development, this property benefits from larger-than-average room sizes and enjoys stunning views over the meticulously landscaped communal gardens.

The well-proportioned accommodation comprises two generous double bedrooms, a modern bathroom, an additional separate shower room, a spacious and inviting living room, and a well-appointed kitchen/diner with a range of integrated appliances including fridge/freezer, dishwasher and washing machine which is ideal for those who enjoy cooking or entertaining. One of the standout features is the sunny south facing patio, conveniently located just outside the living room, offering a perfect spot to relax and enjoy the garden views.

Additional benefits include double glazing throughout, gas central heating, ample residents' parking and on site caretaker. There is also an emergency call facility if required and the added advantage of no onward chain making for a smooth and hassle-free purchase.