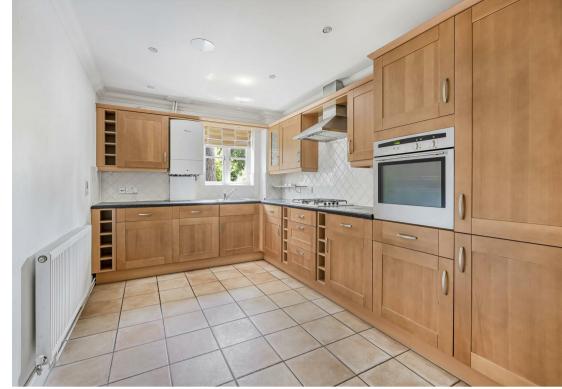

The well-proportioned accommodation comprises two generous double bedrooms, a modern bathroom, an additional separate shower room, a spacious and inviting living room, and a well-appointed kitchen/diner with a range of integrated appliances including fridge/freezer, dishwasher and washing machine which is ideal for those who enjoy cooking or entertaining. One of the standout features is the sunny south facing patio, conveniently located just outside the living room, offering a perfect spot to relax and enjoy the garden views.