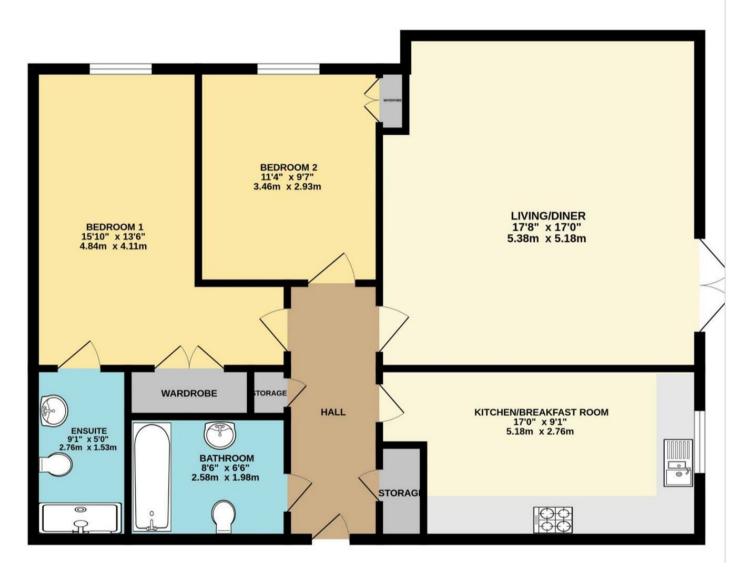

The well-proportioned accommodation comprises two generous double bedrooms, a modern bathroom, an additional separate shower room, a spacious and inviting living room, and a well-appointed kitchen/diner with a range of integrated appliances including fridge/freezer, dishwasher and washing machine which is ideal for those who enjoy cooking or entertaining. One of the standout features is the sunny south facing patio, conveniently located just outside the living room, offering a perfect spot to relax and enjoy the garden views.

## FEATURES & SPECIFICATIONS

- CHAIN FREE
- TWO BED GROUND FLOOR RETIREMENT FLAT
- OVER 55'S ONLY
- TWO DOUBLE BEDROOMS
- TWO BATHROOMS
- RESIDENTS PARKING
- ORIGINALLY THE SHOW FLAT
- HIGHLY CONVINIENT AND SOUGHT AFTER LOCATION