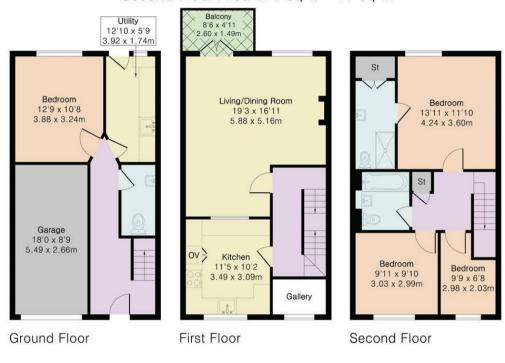

The ground floor comprises a rear-facing bedroom, a utility room that could easily be converted into a fully functional kitchen, a separate cloakroom, and access to the garage. On the first floor, you'll find the main living space with a private balcony overlooking Bournemouth Gardens, featuring a generous L-shaped living and dining room, along with a modern fitted kitchen. The top floor hosts three further bedrooms, including a master with en-suite shower room, plus a separate family bathroom.

## Approximate Gross Internal Area 1575 sq ft - 147 sq m

Ground Floor Area 525 sq ft - 49 sq m First Floor Area 525 sq ft - 49 sq m Second Floor Area 525 sq ft - 49 sq m

Although Pink Plan Itd ensures the highest level of accuracy, measurements of doors, windows and rooms are approximate and no responsibility is taken for error, omission or misstatement. These plans are for representation purposes only as defined by RICS code of measuring practise. No guarantee is given on total square footage of the property within this plan. The figure icon is for initial guidance only and should not be relied on as a basis of valuation.