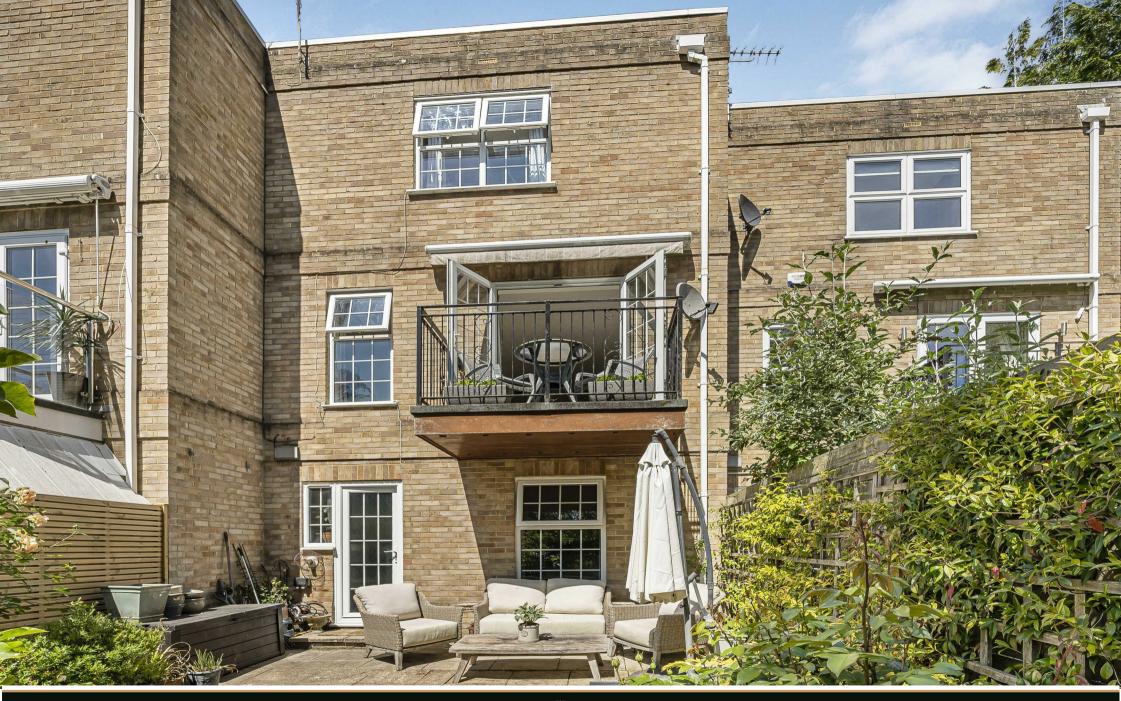

Externally, the property benefits from a beautifully secluded rear garden which is an ideal sun trap for relaxing or entertaining. At the front, there is off-road parking.

Additional advantages include double glazing, gas central heating throughout, garage, off road parking and NO ONWARD CHAIN.