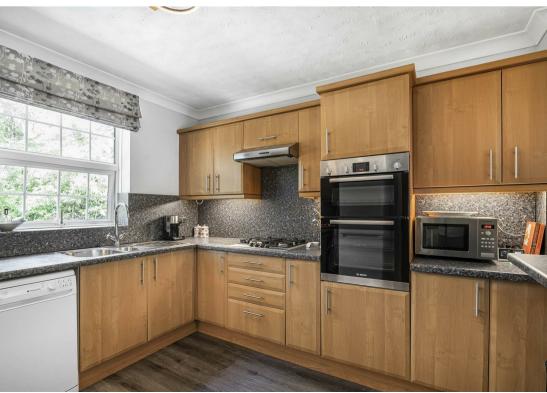

The ground floor comprises a rear-facing bedroom, a utility room that could easily be converted into a fully functional kitchen, a separate cloakroom, and access to the garage. On the first floor, you'll find the main living space with a private balcony overlooking Bournemouth Gardens, featuring a generous L-shaped living and dining room, along with a modern fitted kitchen. The top floor hosts three further bedrooms, including a master with en-suite shower room, plus a separate family bathroom.