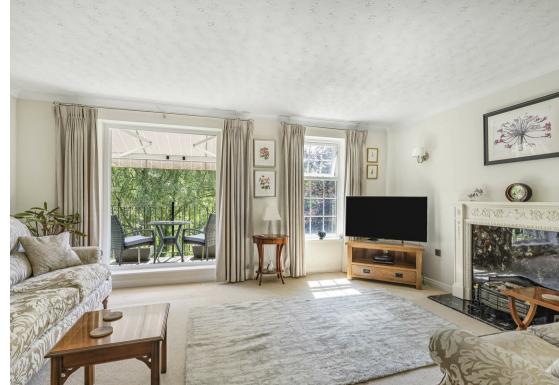

The ground floor comprises a rear-facing bedroom, a utility room that could easily be converted into a fully functional kitchen, a separate cloakroom, and access to the garage. On the first floor, you'll find the main living space with a private balcony overlooking Bournemouth Gardens, featuring a generous L-shaped living and dining room, along with a modern fitted kitchen. The top floor hosts three further bedrooms, including a master with en-suite shower room, plus a separate family bathroom.

## FEATURES & SPECIFICATIONS

- SPACIOUS AND ATTRACTIVE TOWN HOUSE
- FOUR BEDROOMS
- LARGE L-SHAPED LOUNGE / DINER
- TWO BATHROOMS PLUS SEPARATE WC
- STUNNING PRIVATE AND SECLUDED REAR GARDEN
- OFF ROAD PARKING & GARAGE
- NO FORWARD CHAIN
- HIGHLY SOUGHT AFTER LOCATION
- ACCOMMODATION PRESENTED OVER THREE FLOORS