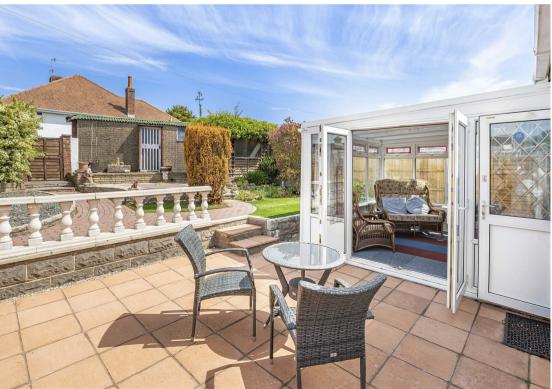

Arranged over two floors, the accommodation includes three double bedrooms, two generously sized reception rooms, two bathrooms, and a fitted kitchen. The property also features a private and secluded rear garden, along with access to a separate garage via a private road at the back. Off-road parking is available at the front of the house.

While the property would benefit from some modernisation, it offers excellent potential and would make an ideal family home or a perfect first purchase.

Additional benefits include gas central heating, double glazing throughout, and the advantage of being offered to the market with no onward chain. Internal viewing is highly recommended through the vendor's sole agents to avoid disappointment and to fully appreciate the space and potential this home has to offer