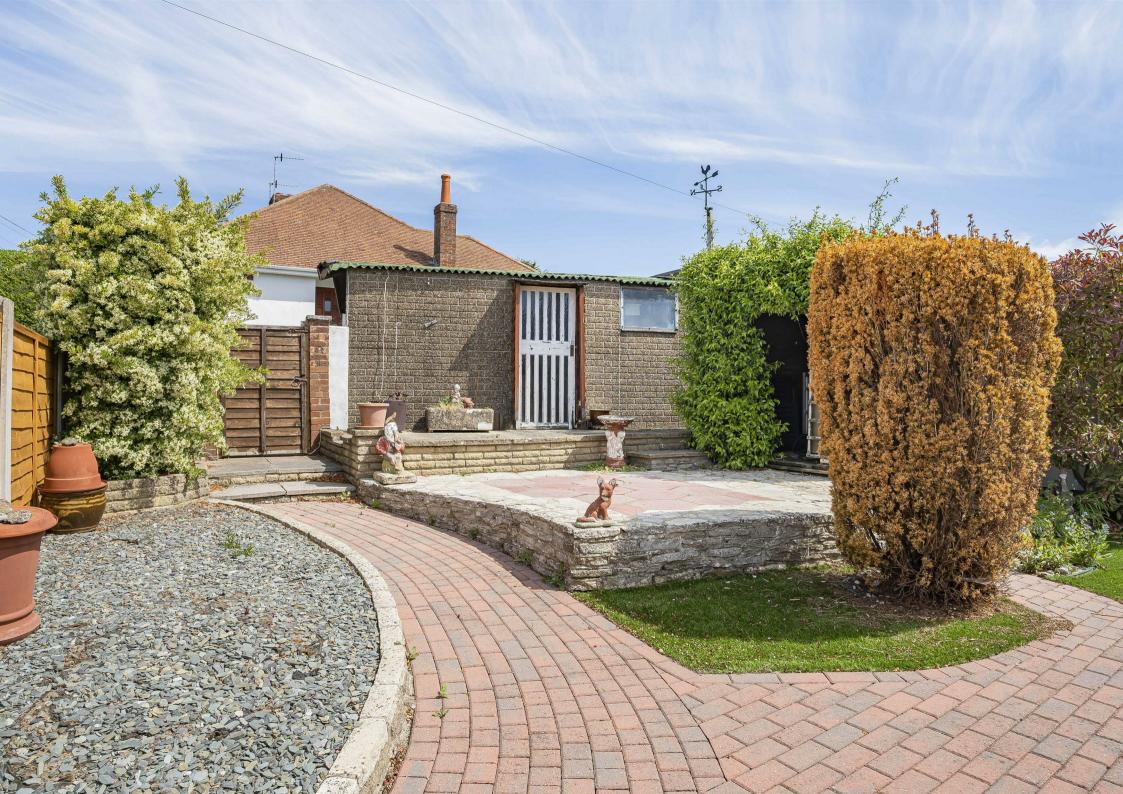

Arranged over two floors, the accommodation includes three double bedrooms, two generously sized reception rooms, two bathrooms, and a fitted kitchen. The property also features a private and secluded rear garden, along with access to a separate garage via a private road at the back. Off-road parking is available at the front of the house.

While the property would benefit from some modernisation, it offers excellent potential and would make an ideal family home or a perfect first purchase.

Additional benefits include gas central heating, double glazing throughout, and the advantage of being offered to the market with no onward chain. Internal viewing is highly recommended through the vendor's sole agents to avoid disappointment and to fully appreciate the space and potential this home has to offer