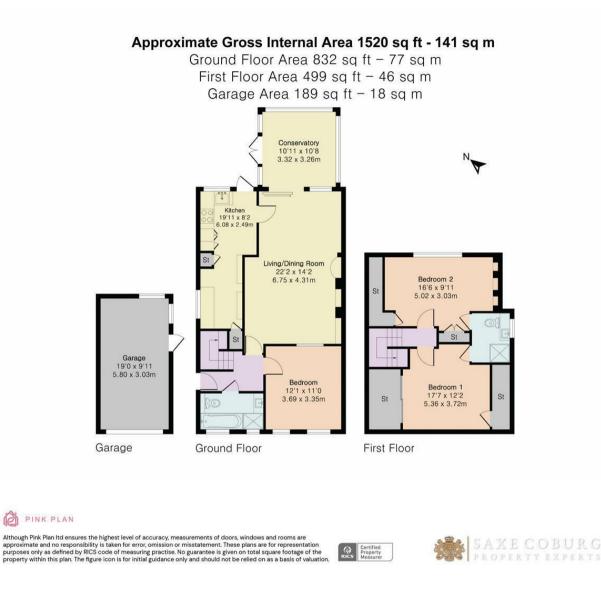

Arranged over two floors, the accommodation includes three double bedrooms, two generously sized reception rooms, two bathrooms, and a fitted kitchen. The property also features a private and secluded rear garden, along with access to a separate garage via a private road at the back. Off-road parking is available at the front of the house.

While the property would benefit from some modernisation, it offers excellent potential and would make an ideal family home or a perfect first purchase.

Additional benefits include gas central heating, double glazing throughout, and the advantage of being offered to the market with no onward chain. Internal viewing is highly recommended through the vendor's sole agents to avoid disappointment and to fully appreciate the space and potential this home has to offer