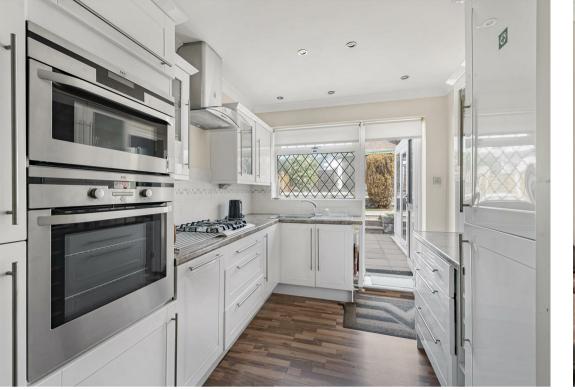

Arranged over two floors, the accommodation includes three double bedrooms, two generously sized reception rooms, two bathrooms, and a fitted kitchen. The property also features a private and secluded rear garden, along with access to a separate garage via a private road at the back. Off-road parking is available at the front of the house.

While the property would benefit from some modernisation, it offers excellent potential and would make an ideal family home or a perfect first purchase.

Additional benefits include gas central heating, double glazing throughout, and the advantage of being offered to the market with no onward chain. Internal viewing is highly recommended through the vendor's sole agents to avoid disappointment and to fully appreciate the space and potential this home has to offer