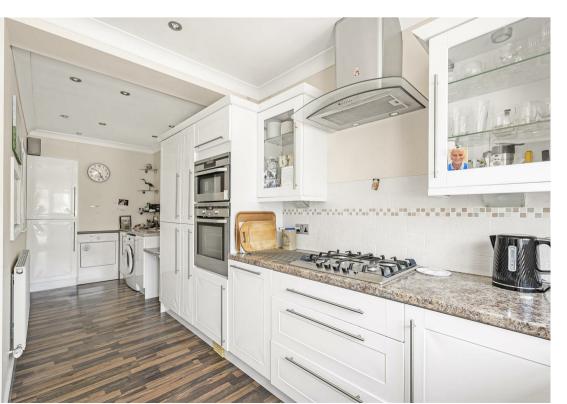

Arranged over two floors, the accommodation includes three double bedrooms, two generously sized reception rooms, two bathrooms, and a fitted kitchen. The property also features a private and secluded rear garden, along with access to a separate garage via a private road at the back. Off-road parking is available at the front of the house.

While the property would benefit from some modernisation, it offers excellent potential and would make an ideal family home or a perfect first purchase.

Additional benefits include gas central heating, double glazing throughout, and the advantage of being offered to the market with no onward chain. Internal viewing is highly recommended through the vendor's sole agents to avoid disappointment and to fully appreciate the space and potential this home has to offer