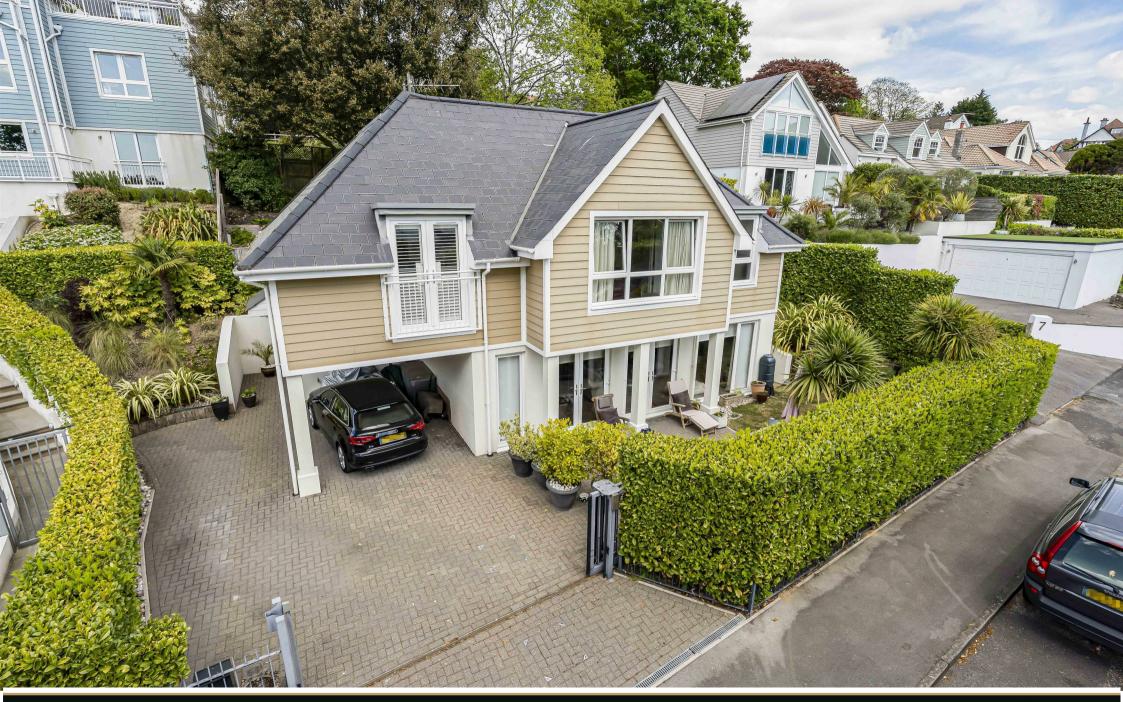

## **Property Description**

A stunning contemporary detached home situated on a highly sought-after road in Lower Parkstone.

With deceptively spacious accommodation arranged over two floors, this property makes an ideal family home. The ground floor comprises a study/utility room, a separate cloakroom, a large open-plan reception room, and a modern fitted kitchen equipped with a range of integrated appliances. On the first floor, you'll find four generously sized double bedrooms. The master bedroom features its own en-suite bathroom, complemented by a stylish family bathroom.

The property is presented in immaculate condition, allowing the new owners to move in immediately. Further benefits include a driveway for two vehicles, accessed via an electric sliding gate, gas central heating, double glazing, underfloor heating throughout both floors, and high-quality modern finishes.

- STUNNING CONTEMPORARY DETACHED HOUSE
- FOUR DOUBLE BEDROOMS
- MASTER BEDROOM WITH BEAUTIFULLY EN-SUITE BATHROOM
- MODERN FITTED KITCHEN WITH HIGH QUALITY INTEGRATED APPLIANCES
- MODERN FITTED BATHROOM
- SEPARATE DOWNSTAIRS STUDY /UTILITY ROOM
- DRIVEWAY WITH PARKING FOR TWO CARS ACCESSED VIA ELECTRIC GATES
- UNDERFLOOR HEATING THROUGHOUT
- BEAUTIFULLY LANDSCAPED GARDENS TO THE FRONT AND REAR
- HIGHLY SOUGHT AFTER LOCATION IN LOWER PARKSTONE