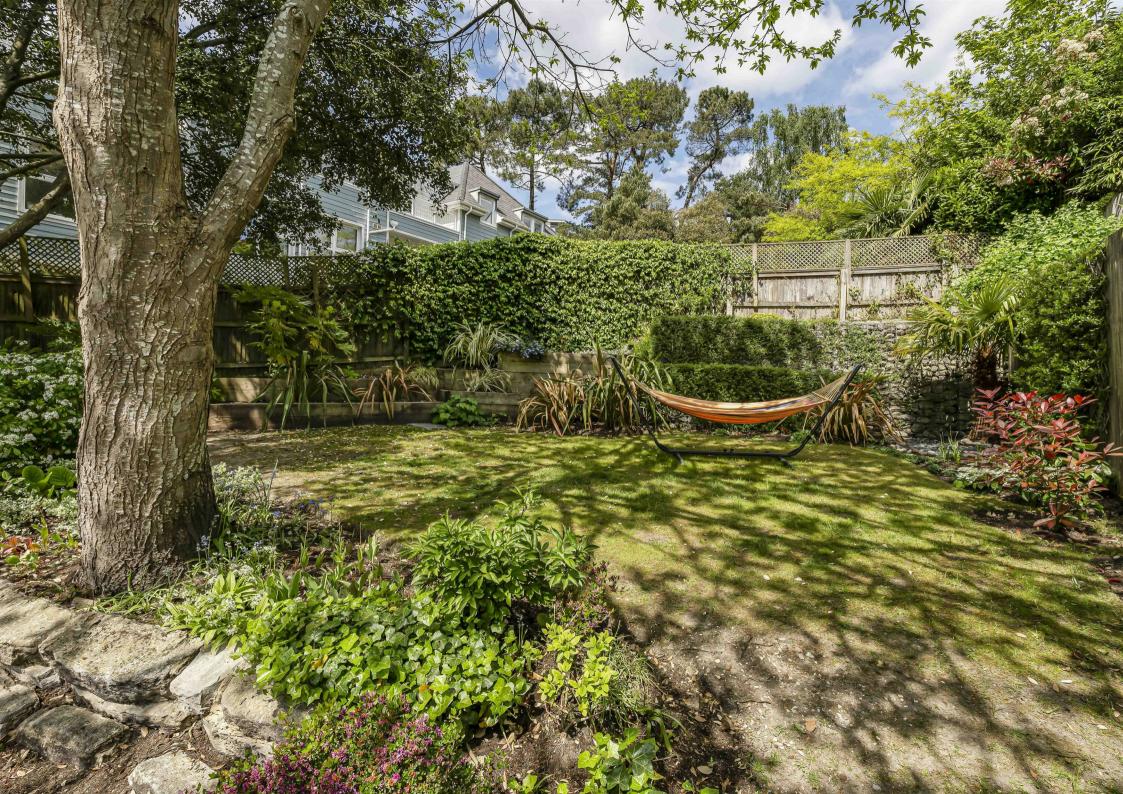

The spacious, light-filled landing provides access to all bedrooms and could easily double as a study area which is perfect for those working from home.

Externally, there is a private, south-facing terrace at the front of the house, offering an ideal suntrap. To the rear, a private decked area leads via steps to a beautifully landscaped, secluded rear garden, mainly laid to lawn and enclosed by mature shrubs. This outdoor space delivers the perfect blend of peace, privacy, and sunlight.