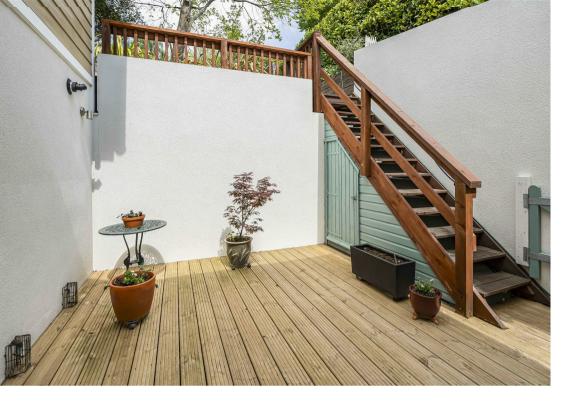

The spacious, light-filled landing provides access to all bedrooms and could easily double as a study area which is perfect for those working from home.

Externally, there is a private, south-facing terrace at the front of the house, offering an ideal suntrap. To the rear, a private decked area leads via steps to a beautifully landscaped, secluded rear garden, mainly laid to lawn and enclosed by mature shrubs. This outdoor space delivers the perfect blend of peace, privacy, and sunlight.