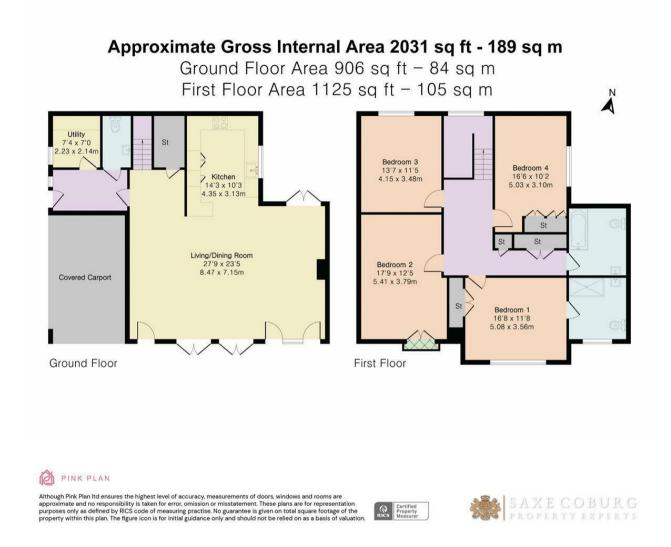

## **Property Description**

A stunning contemporary detached home situated on a highly sought-after road in Lower Parkstone.

With deceptively spacious accommodation arranged over two floors, this property makes an ideal family home. The ground floor comprises a study/utility room, a separate cloakroom, a large open-plan reception room, and a modern fitted kitchen equipped with a range of integrated appliances. On the first floor, you'll find four generously sized double bedrooms. The master bedroom features its own en-suite bathroom, complemented by a stylish family bathroom.

The spacious, light-filled landing provides access to all bedrooms and could easily double as a study area which is perfect for those working from home.

Externally, there is a private, south-facing terrace at the front of the house, offering an ideal suntrap. To the rear, a private decked area leads via steps to a beautifully landscaped, secluded rear garden, mainly laid to lawn and enclosed by mature shrubs. This outdoor space delivers the perfect blend of peace, privacy, and sunlight.

The property is presented in immaculate condition, allowing the new owners to move in immediately. Further benefits include a driveway for two vehicles, accessed via an electric sliding gate, gas central heating, double glazing, underfloor heating throughout both floors, and high-quality modern finishes.