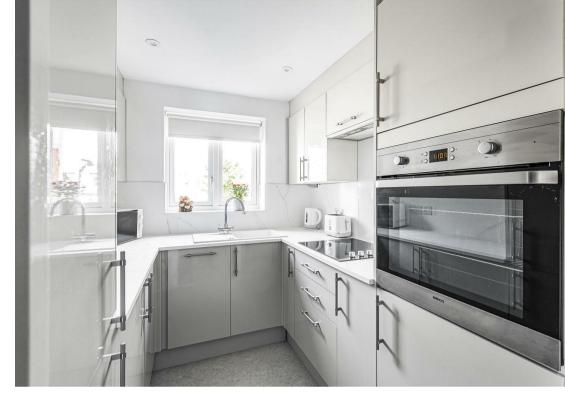

## **FEATURES & SPECIFICATIONS**

- STUNNING NEWLY REFURBISHED RETIREMENT FLAT
- SECOND FLOOR
- LIFT, COMMUNCAL LOUNGE, LAUNDRY ROOM & GUEST ROOMS
- BEAUTIFULLY MAINTAINED COMMUNAL GARDENS
- RESIDENTS PARKING
- HIGHLY SOUGHT AFTER LOCATION CLOSE TO WESTBOURNE HIGH STREET
- MODERN FITTED KITCHEN WITH INTEGRATED APPLICANES & MODERN FITTED BATHROOM
- OPEN PLAN LOUNGE / DINER
- OVER 60'S PURPOSE BUILT BLOCK
- CHAIN FREE