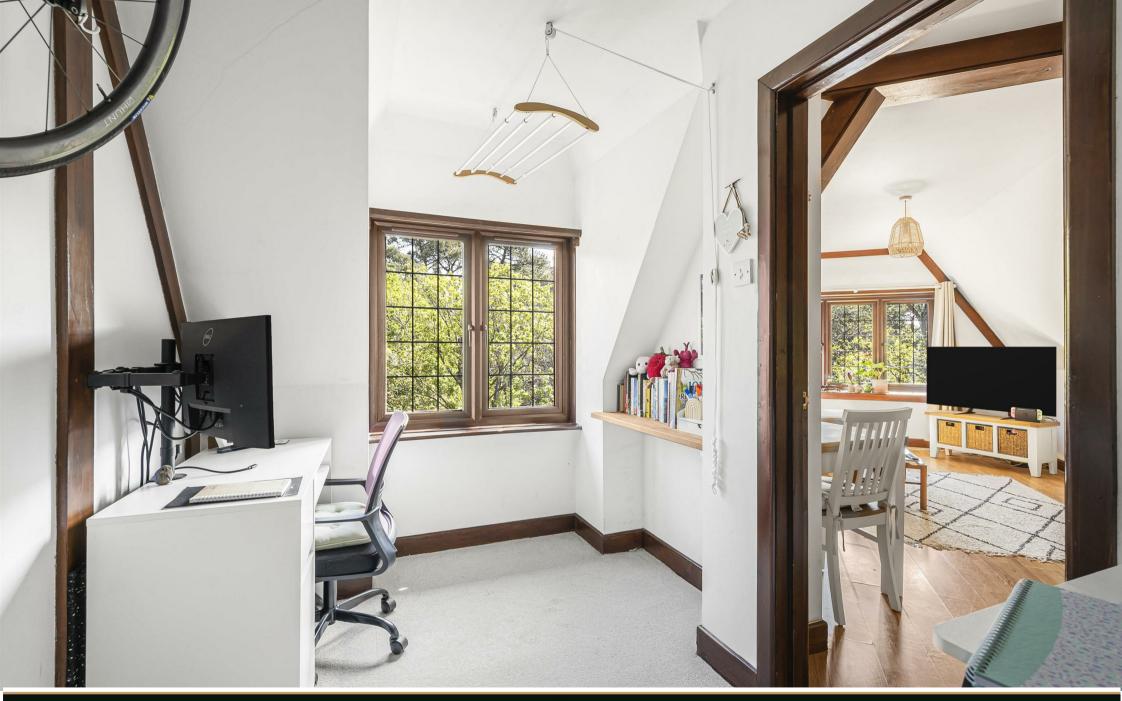

Saxe Coburg are thrilled to bring to the market this well presented top floor apartment in this attractive looking converted building. With internal accommodation comprising of two bedrooms, open plan kitchen / living room and fitted bathroom.

This property has been well maintained by the current owners and the whole apartment has had new double glazed windows recently fitted. This would make the ideal first home or investment property and is being offered to the market with no onward chain. An internal viewing comes highly advised by the vendors sole agents to fully appreciate what is on offer and to avoid disappointment.