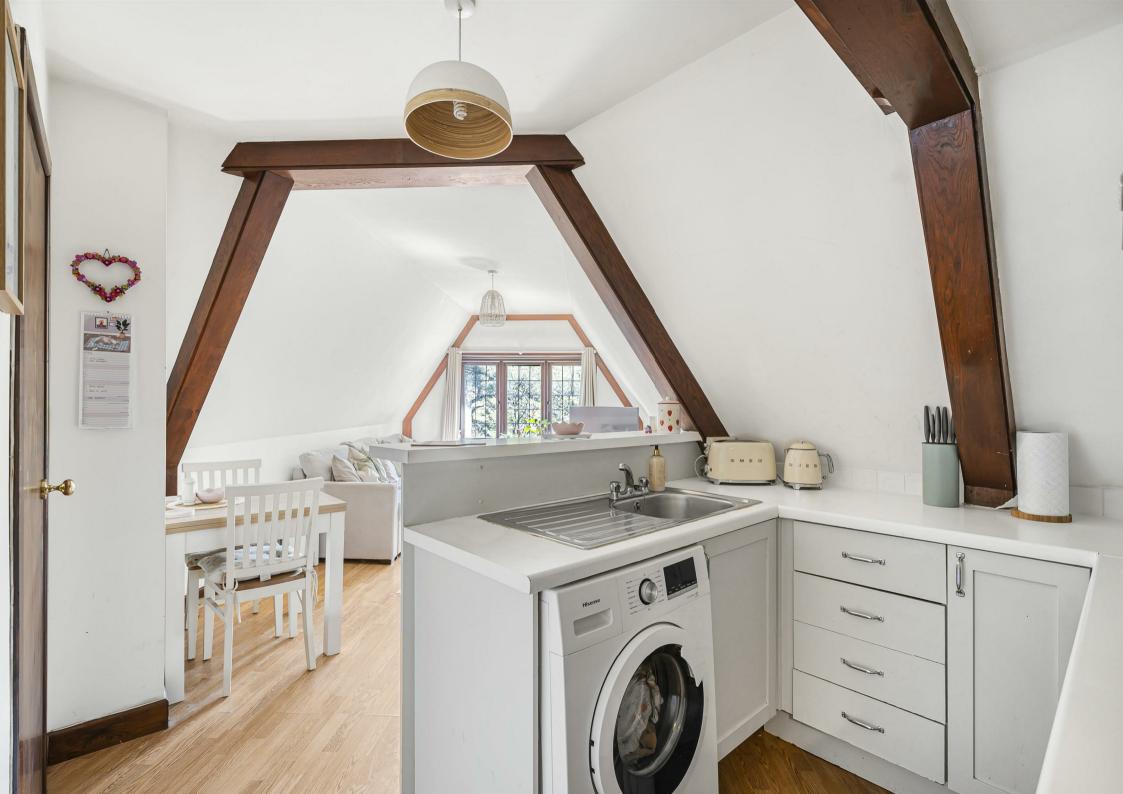

Saxe Coburg are thrilled to bring to the market this well presented top floor apartment in this attractive looking converted building. With internal accommodation comprising of two bedrooms, open plan kitchen / living room and fitted bathroom.

## FEATURES & SPECIFICATIONS

- TWO BEDROOM TOP FLOOR APARTMENT
- NO CHAIN
- HIGHLY SOUGHT AFTER RESIDENTIAL AREA
- NEWLY FITTED DOUBLE GLAZING THROUGHOUT
- QUIET LOCATION WITHIN EASY ACCESS TO WESTBOURNE HIGH STREET
- OPEN PLAN KITCHEN / LIVING ROOM
- IDEAL FIRST HOME OR INVESTMENT PROPERTY