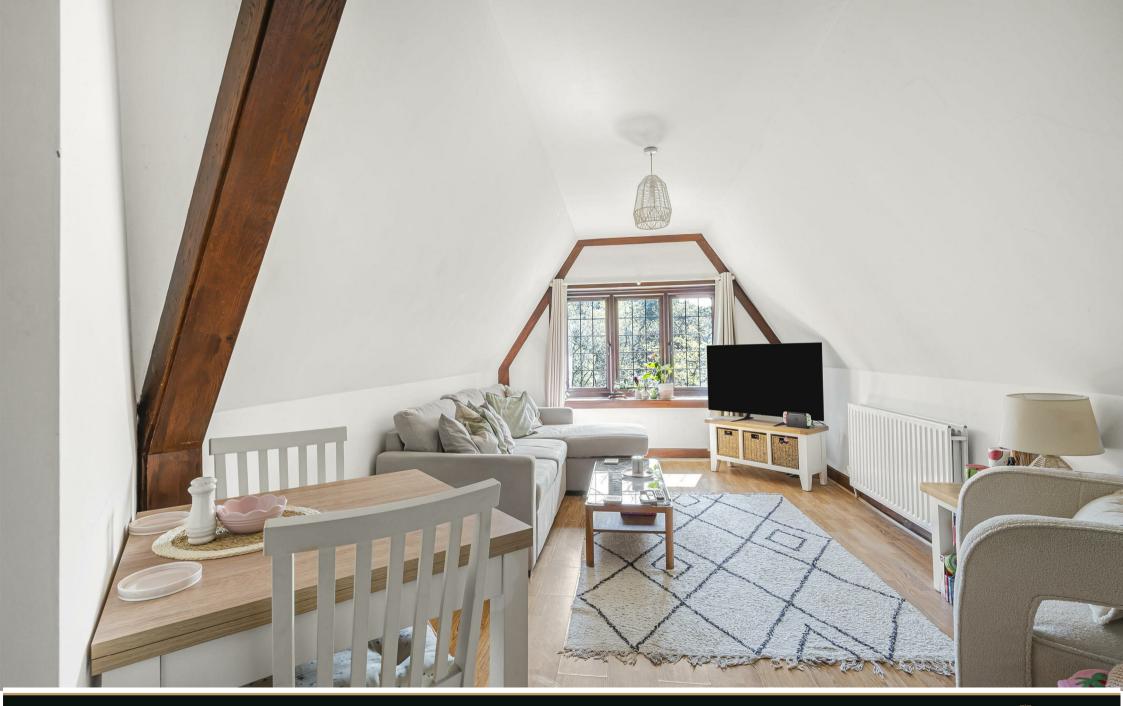

Saxe Coburg are thrilled to bring to the market this well presented top floor apartment in this attractive looking converted building. With internal accommodation comprising of two bedrooms, open plan kitchen / living room and fitted bathroom.

This property has been well maintained by the current owners and the whole apartment has had new double glazed windows recently fitted. This would make the ideal first home or investment property and is being offered to the market with no onward chain. An internal viewing comes highly advised by the vendors sole agents to fully appreciate what is on offer and to avoid disappointment.

## FEATURES & SPECIFICATIONS

- TWO BEDROOM TOP FLOOR APARTMENT
- NO CHAIN
- HIGHLY SOUGHT AFTER RESIDENTIAL AREA
- NEWLY FITTED DOUBLE GLAZING THROUGHOUT
- QUIET LOCATION WITHIN EASY ACCESS TO WESTBOURNE HIGH STREET
- OPEN PLAN KITCHEN / LIVING ROOM
- IDEAL FIRST HOME OR INVESTMENT PROPERTY