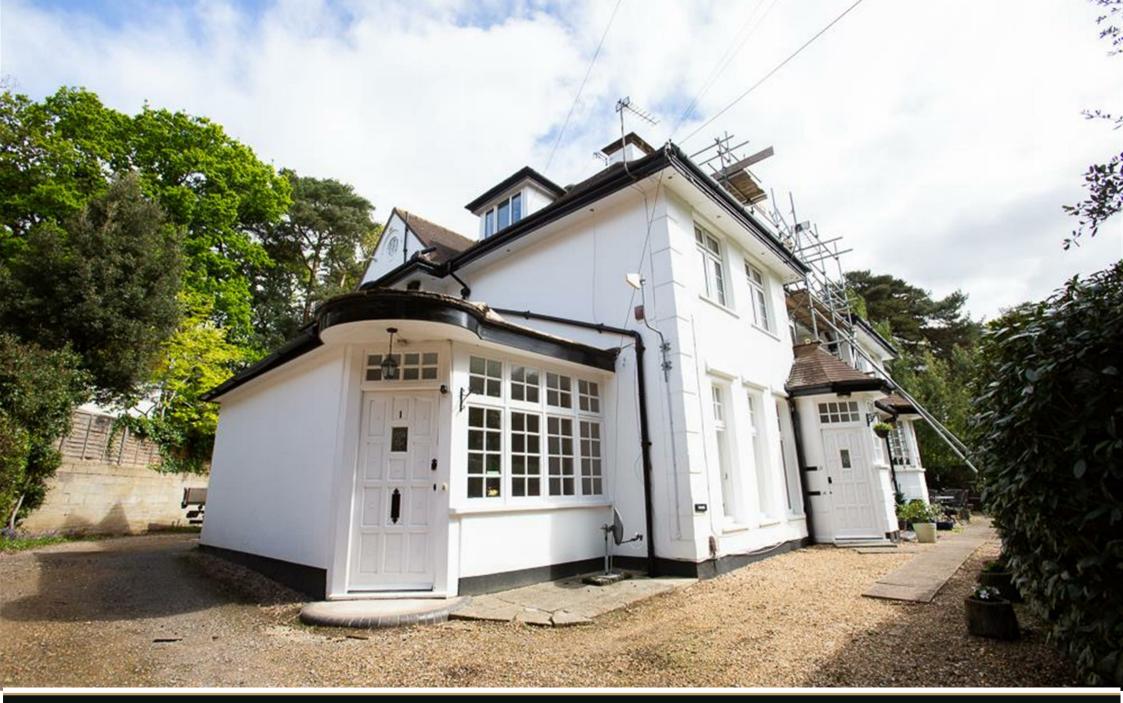

## Property Description

A beautifully presented, first-floor, one-bedroom converted apartment in the highly sought-after Queens Park location. The current owner has greatly improved and redecorated the property, including installing all-new doubleglazed windows.

The accommodation comprises a spacious living room, a large double bedroom, a modern kitchen and a fitted bathroom. The property also benefits from an allocated parking space, a share of the freehold and no forward chain, making it an ideal first home or investment.