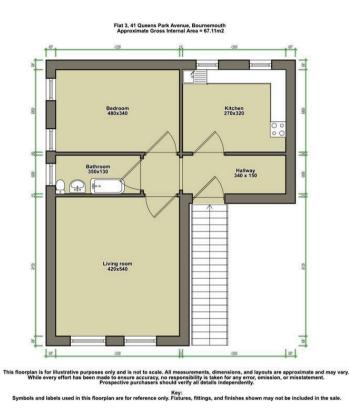

The accommodation comprises a spacious living room, a large double bedroom, a modern kitchen and a fitted bathroom. The property also benefits from an allocated parking space, a share of the freehold and no forward chain, making it an ideal first home or investment.

## FEATURES & SPECIFICATIONS

- IMMACULATE CONVERTED APARTMENT
- FIRST FLOOR
- LARGE DOUBLE BEDROOM
- SHARE OF THE FREEHOLD
- CHAIN FREE
- ALLOCATED PARKING SPACE
- NEWLY FITTED DOUBLE GLAZING THROUGHOUT
- HIGHLY SOUGHT AFTER RESIDENTIAL AREA
- BEAUTIFUL COMMUNAL GARDENS
- IDEAL FIRST HOME OR INVESTMENT PROPERTY