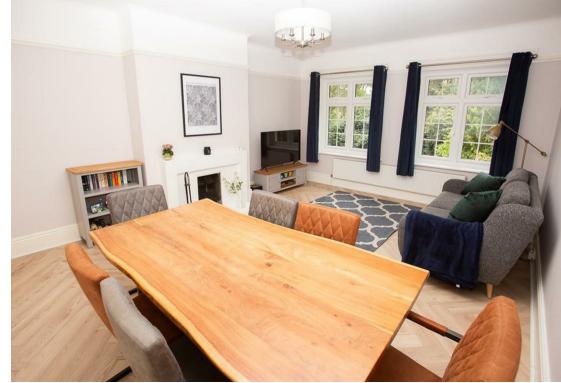

## Property Description

A beautifully presented, first-floor, one-bedroom converted apartment in the highly sought-after Queens Park location. The current owner has greatly improved and redecorated the property, including installing all-new doubleglazed windows.

The accommodation comprises a spacious living room, a large double bedroom, a modern kitchen and a fitted bathroom. The property also benefits from an allocated parking space, a share of the freehold and no forward chain, making it an ideal first home or investment.

## FEATURES & SPECIFICATIONS

- IMMACULATE CONVERTED APARTMENT
- FIRST FLOOR
- LARGE DOUBLE BEDROOM
- SHARE OF THE FREEHOLD
- CHAIN FREE
- ALLOCATED PARKING SPACE
- NEWLY FITTED DOUBLE GLAZING THROUGHOUT
- HIGHLY SOUGHT AFTER RESIDENTIAL AREA
- BEAUTIFUL COMMUNAL GARDENS
- IDEAL FIRST HOME OR INVESTMENT PROPERTY