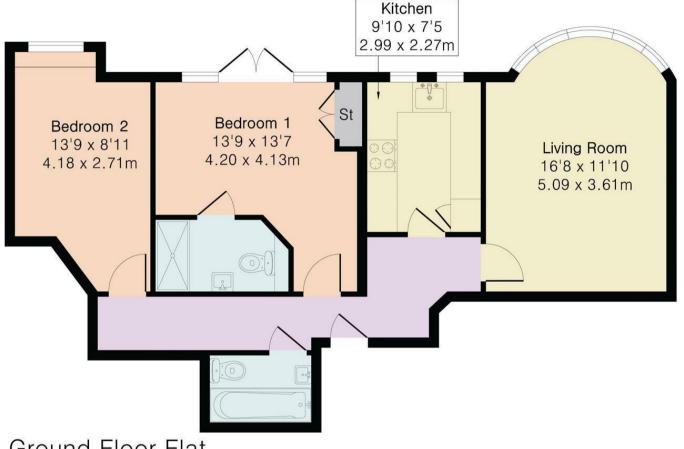

## Approximate Gross Internal Area 712 sq ft - 66 sq m

Ground Floor Flat

Disclaimer: These particulars are believed to be correct, but their accuracy is not guaranteed and they do not constitute an offer or contract. Strictly subject to contract, all measurements are approximate.