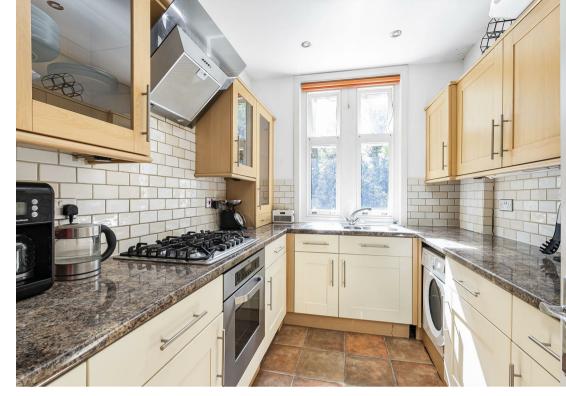

The apartment features two well-proportioned double bedrooms and two modern bathrooms, including a stylish en-suite to the master bedroom. A contemporary fitted kitchen leads through to a spacious lounge with a charming bay window that overlooks the private garden which is one of the property's standout features. The garden is generous in size, beautifully secluded, and a perfect sun trap, making it ideal for relaxing or entertaining.