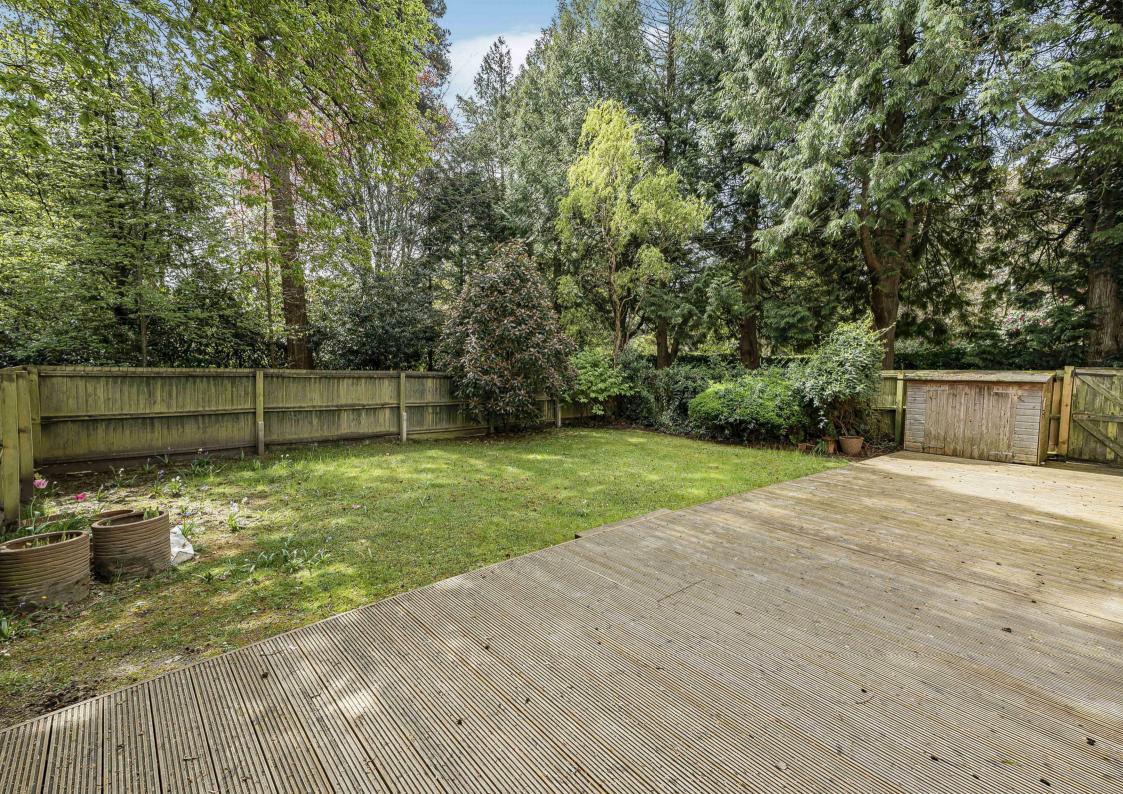

The apartment features two well-proportioned double bedrooms and two modern bathrooms, including a stylish en-suite to the master bedroom. A contemporary fitted kitchen leads through to a spacious lounge with a charming bay window that overlooks the private garden which is one of the property's standout features. The garden is generous in size, beautifully secluded, and a perfect sun trap, making it ideal for relaxing or entertaining.

## FEATURES & SPECIFICATIONS

- CHAIN FREE
- TWO DOUBLE BEDROOMS
- STUNNING PRIVATE REAR GARDEN
- TWO MODERN BATHROOMS
- MODERN FITTED KITCHEN
- ALLOCATED PARKING SPACE AND VISITORS PARKING
- ACCESSED VIA ELECTRIC GATES
- GROUND FLOOR
- HIGHLY SOUGHT AFTER RESIDENTIAL AREA
- PERFECT HOME OR INVESTMENT OPPORTUNITY