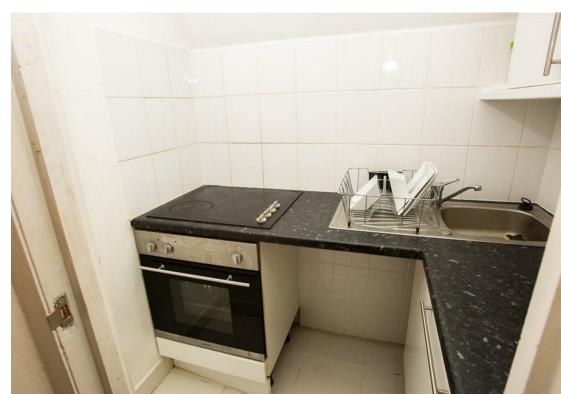

The internal accommodation comprises of one double bedroom, a generously sized living room, kitchen and a bathroom. The property would make an ideal first home or buy-to-let investment.

Additional benefits include being chain-free, double glazing throughout, and the inclusion of heating, hot water, and mains water and drainage in the service charge. An internal viewing is highly recommended to fully appreciate what this property has to offer and to avoid disappointment.