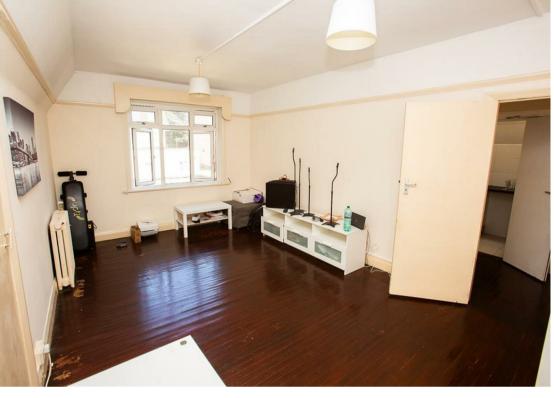

The internal accommodation comprises of one double bedroom, a generously sized living room, kitchen and a bathroom. The property would make an ideal first home or buy-to-let investment.

Additional benefits include being chain-free, double glazing throughout, and the inclusion of heating, hot water, and mains water and drainage in the service charge. An internal viewing is highly recommended to fully appreciate what this property has to offer and to avoid disappointment.