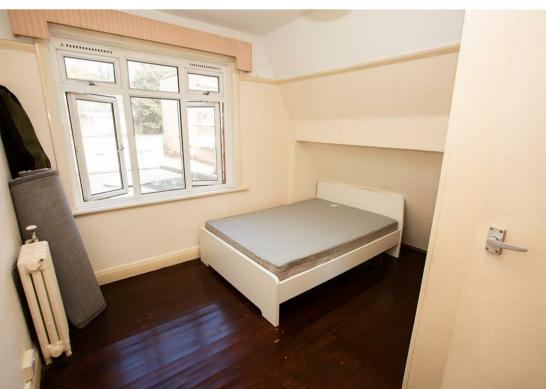

The internal accommodation comprises of one double bedroom, a generously sized living room, kitchen and a bathroom. The property would make an ideal first home or buy-to-let investment.

Additional benefits include being chain-free, double glazing throughout, and the inclusion of heating, hot water, and mains water and drainage in the service charge. An internal viewing is highly recommended to fully appreciate what this property has to offer and to avoid disappointment.