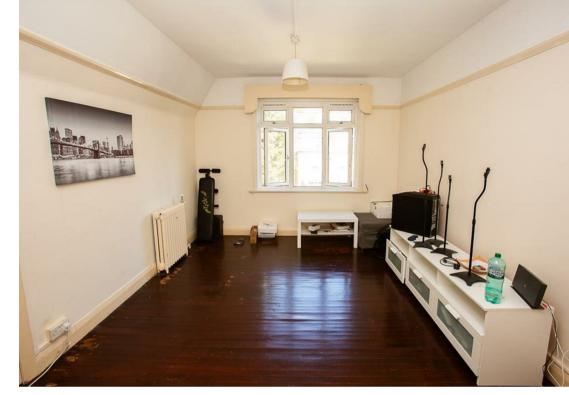

The internal accommodation comprises of one double bedroom, a generously sized living room, kitchen and a bathroom. The property would make an ideal first home or buy-to-let investment.

Additional benefits include being chain-free, double glazing throughout, and the inclusion of heating, hot water, and mains water and drainage in the service charge. An internal viewing is highly recommended to fully appreciate what this property has to offer and to avoid disappointment.