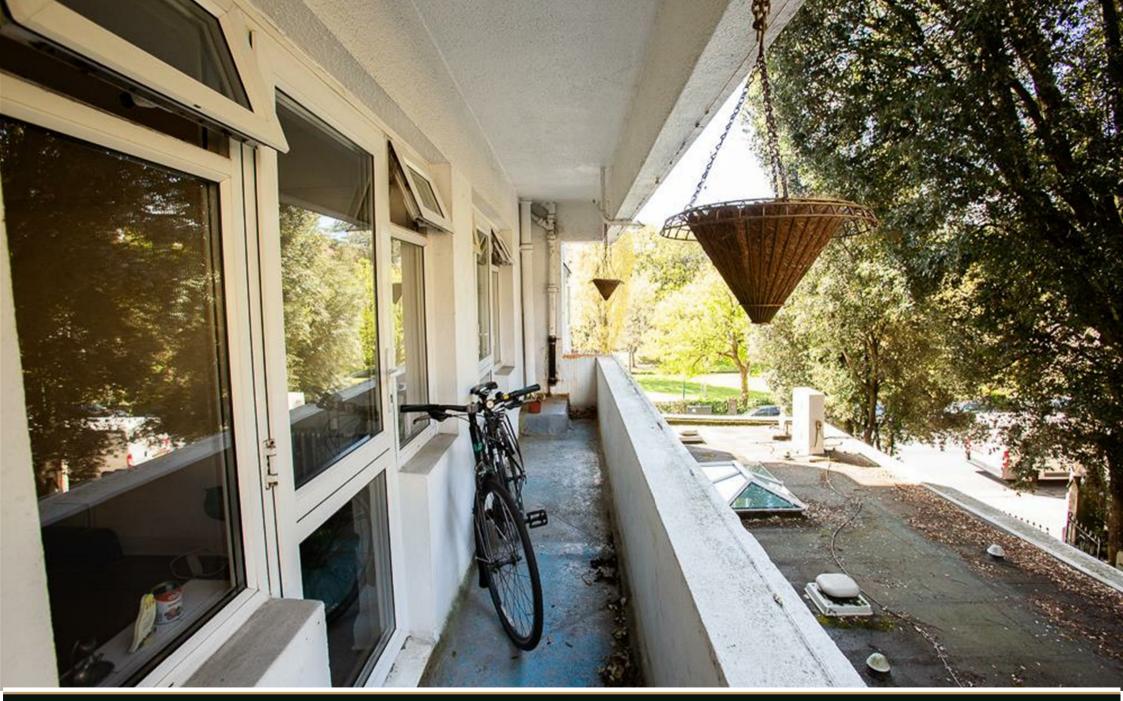

The internal accommodation comprises one large double bedroom, a generously sized living room, an open-plan kitchen/dining room, and a bathroom. Further benefits include a large side balcony accessed via both the bedroom and living room, with views over Bournemouth Gardens. The property would make an ideal first home or buy-to-let investment.

Additional benefits include being chain-free, double glazing throughout, and the inclusion of heating, hot water, and mains water and drainage in the service charge. An internal viewing is highly recommended to fully appreciate what this property has to offer and to avoid disappointment.