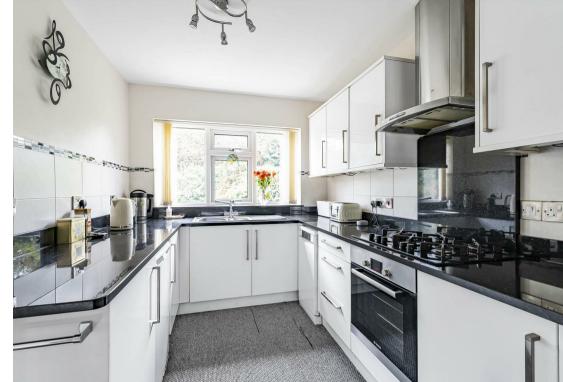

The heart of the home is the contemporary kitchen/diner, thoughtfully designed with modern finishes and providing ample space for family meals or hosting guests. A sleek, modern fitted bathroom completes the internal accommodation.