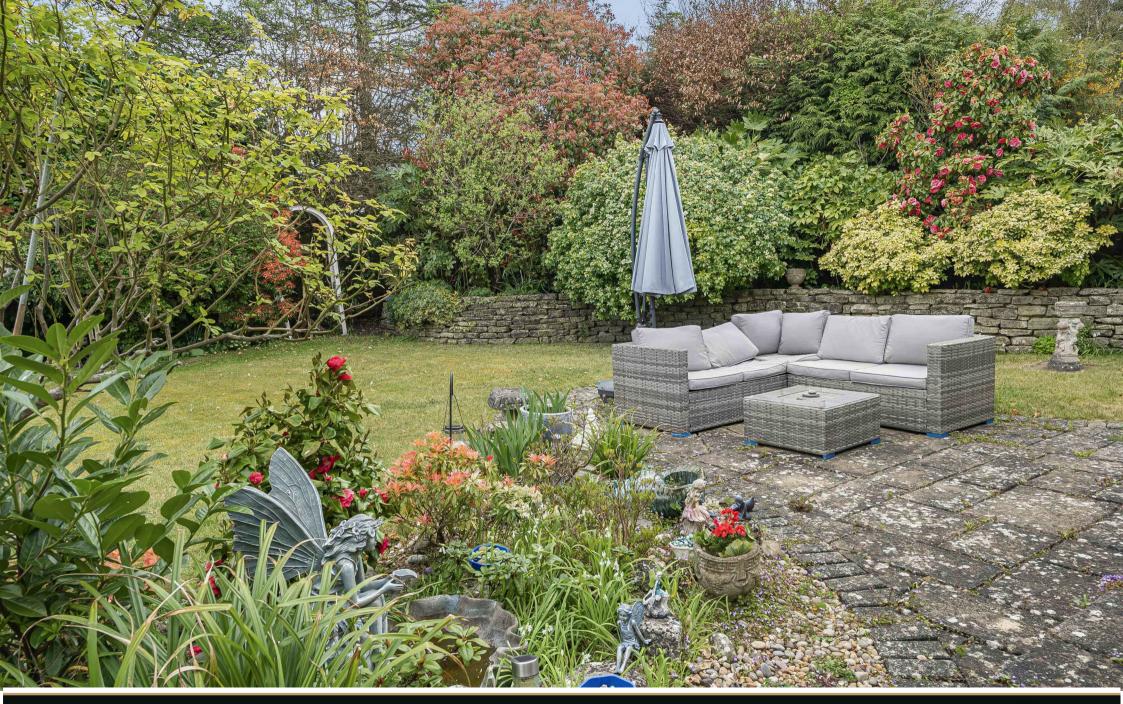

Internally, the property features three generously sized double bedrooms, each providing ample space and natural light. The expansive living room is a highlight, bathed in light and offering direct access through patio doors to the meticulously maintained south-facing rear garden which is an ideal setting for both relaxation and entertaining. Additionally, the rear garden presents potential for further enhancement, with space to add a summerhouse, garden room, or an extended patio area amidst the existing shrubs.

Externally, the property continues to impress with a well-manicured, private garden that enjoys all-day sun, creating a tranquil suntrap. Further benefits include an electric retracting veranda in the garden, a garage with off-road parking, gas central heating, and double glazing throughout.