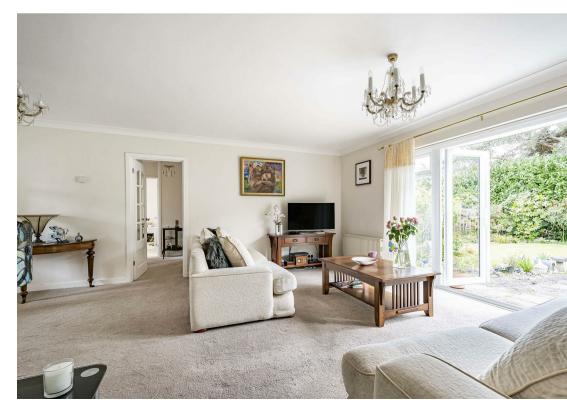

Internally, the property features three generously sized double bedrooms, each providing ample space and natural light. The expansive living room is a highlight, bathed in light and offering direct access through patio doors to the meticulously maintained south-facing rear garden which is an ideal setting for both relaxation and entertaining. Additionally, the rear garden presents potential for further enhancement, with space to add a summerhouse, garden room, or an extended patio area amidst the existing shrubs.

Externally, the property continues to impress with a well-manicured, private garden that enjoys all-day sun, creating a tranquil suntrap. Further benefits include an electric retracting veranda in the garden, a garage with off-road parking, gas central heating, and double glazing throughout.