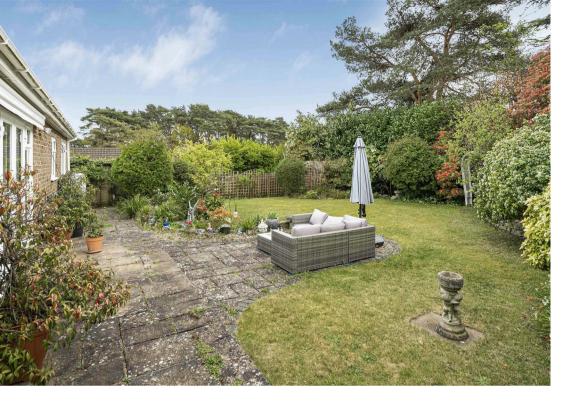

Internally, the property features three generously sized double bedrooms, each providing ample space and natural light. The expansive living room is a highlight, bathed in light and offering direct access through patio doors to the meticulously maintained south-facing rear garden which is an ideal setting for both relaxation and entertaining. Additionally, the rear garden presents potential for further enhancement, with space to add a summerhouse, garden room, or an extended patio area amidst the existing shrubs.

Externally, the property continues to impress with a well-manicured, private garden that enjoys all-day sun, creating a tranquil suntrap. Further benefits include an electric retracting veranda in the garden, a garage with off-road parking, gas central heating, and double glazing throughout.