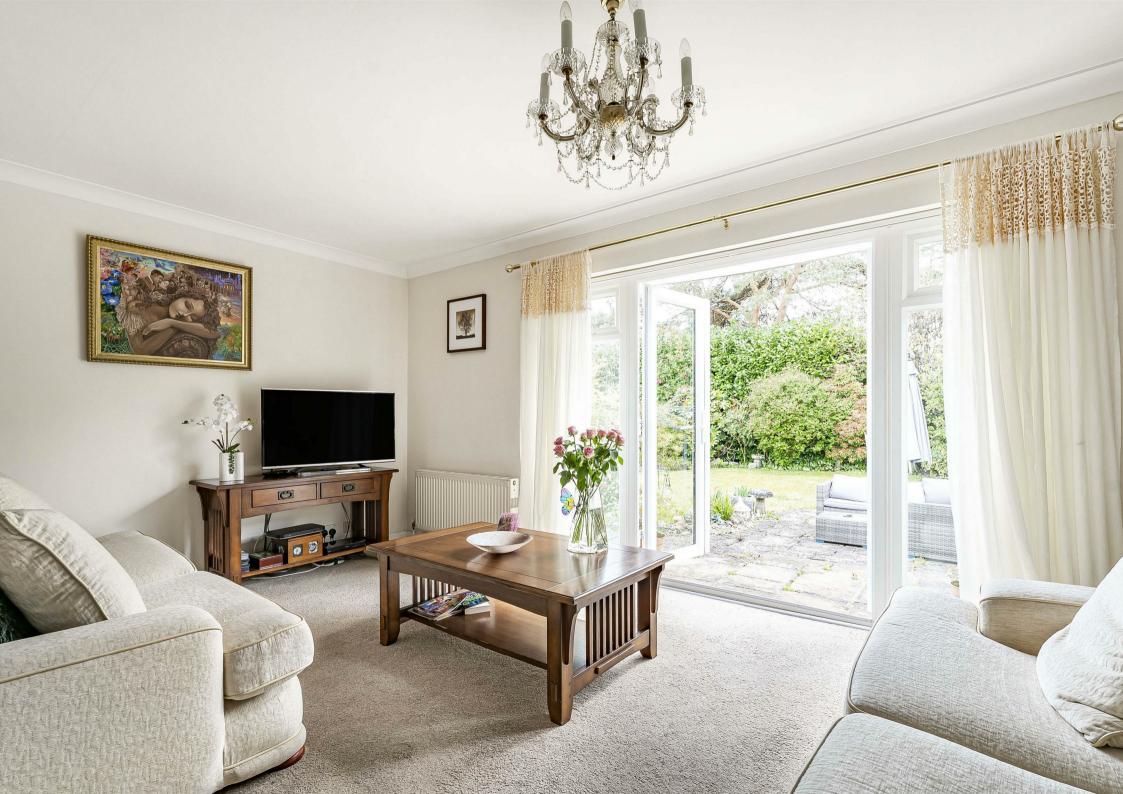

Internally, the property features three generously sized double bedrooms, each providing ample space and natural light. The expansive living room is a highlight, bathed in light and offering direct access through patio doors to the meticulously maintained south-facing rear garden which is an ideal setting for both relaxation and entertaining. Additionally, the rear garden presents potential for further enhancement, with space to add a summerhouse, garden room, or an extended patio area amidst the existing shrubs.

Externally, the property continues to impress with a well-manicured, private garden that enjoys all-day sun, creating a tranquil suntrap. Further benefits include an electric retracting veranda in the garden, a garage with off-road parking, gas central heating, and double glazing throughout.