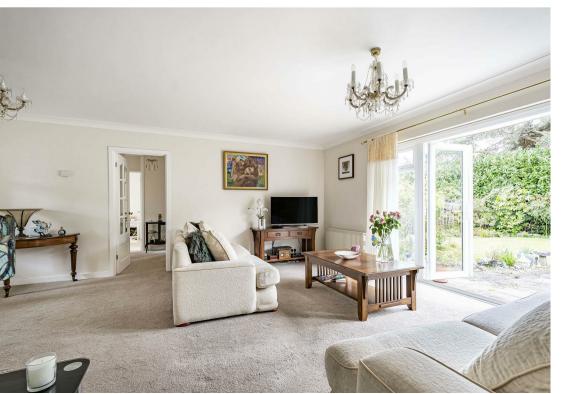

Internally, the property features three generously sized double bedrooms, each providing ample space and natural light. The expansive living room is a highlight, bathed in light and offering direct access through patio doors to the meticulously maintained south-facing rear garden which is an ideal setting for both relaxation and entertaining. Additionally, the rear garden presents potential for further enhancement, with space to add a summerhouse, garden room, or an extended patio area amidst the existing shrubs.

## FEATURES & SPECIFICATIONS

- DETACHED BUNGALOW
- THREE BEDROOMS
- BEAUTIFUL MODERN KITCHEN
- MODEERN FITTED BATHROOM
- LARGE LIVING ROOM
- STUNNING SOUTH FACING GARDEN
- GARAGE AND OFF ROAD PARKING
- QUIET CUL-DE-SAC
- HIGHLY SOUGHT AFTER AREA