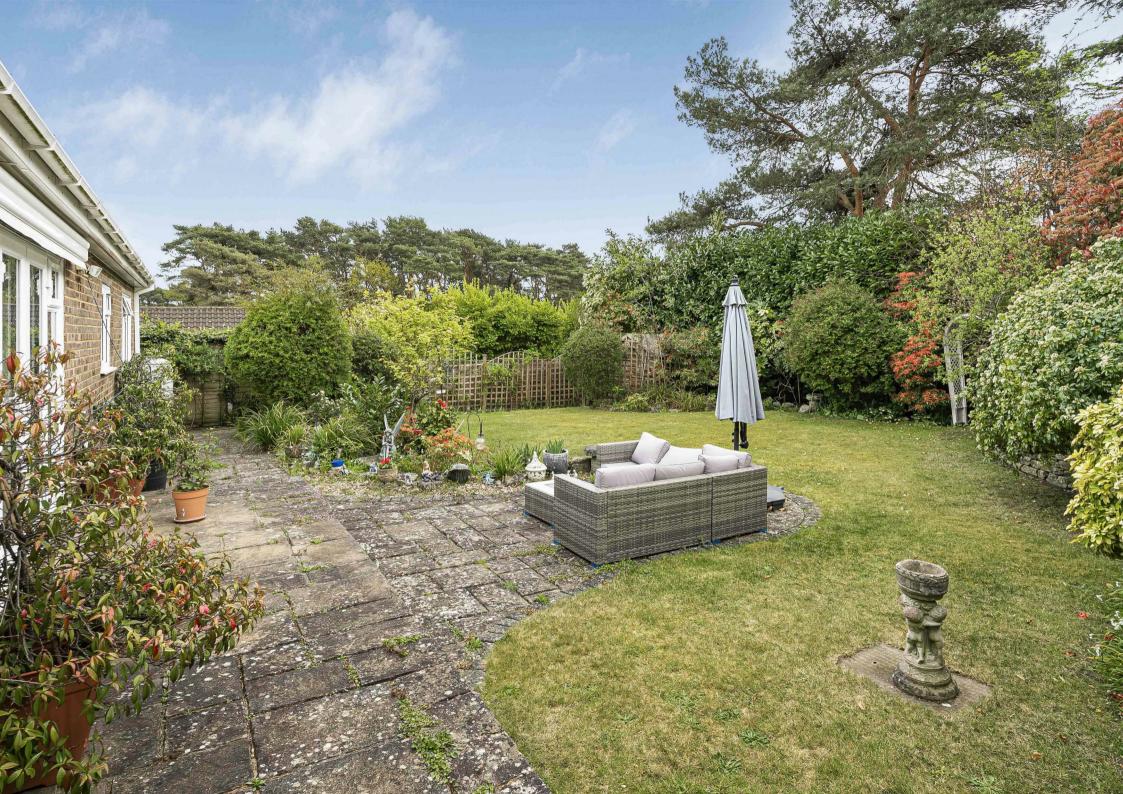

Internally, the property features three generously sized double bedrooms, each providing ample space and natural light. The expansive living room is a highlight, bathed in light and offering direct access through patio doors to the meticulously maintained south-facing rear garden which is an ideal setting for both relaxation and entertaining. Additionally, the rear garden presents potential for further enhancement, with space to add a summerhouse, garden room, or an extended patio area amidst the existing shrubs.

Externally, the property continues to impress with a well-manicured, private garden that enjoys all-day sun, creating a tranquil suntrap. Further benefits include an electric retracting veranda in the garden, a garage with off-road parking, gas central heating, and double glazing throughout.