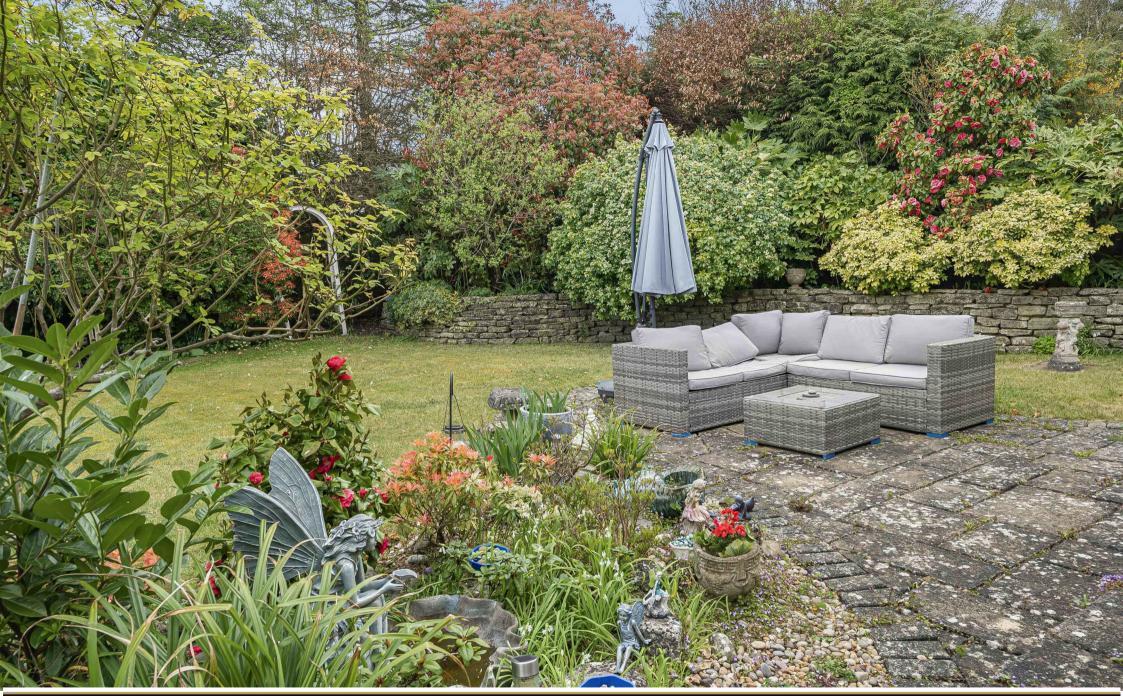

Internally, the property features three generously sized double bedrooms, each providing ample space and natural light. The expansive living room is a highlight, bathed in light and offering direct access through patio doors to the meticulously maintained south-facing rear garden which is an ideal setting for both relaxation and entertaining. Additionally, the rear garden presents potential for further enhancement, with space to add a summerhouse, garden room, or an extended patio area amidst the existing shrubs.

Externally, the property continues to impress with a well-manicured, private garden that enjoys all-day sun, creating a tranquil suntrap. Further benefits include an electric retracting veranda in the garden, a garage with off-road parking, gas central heating, and double glazing throughout.