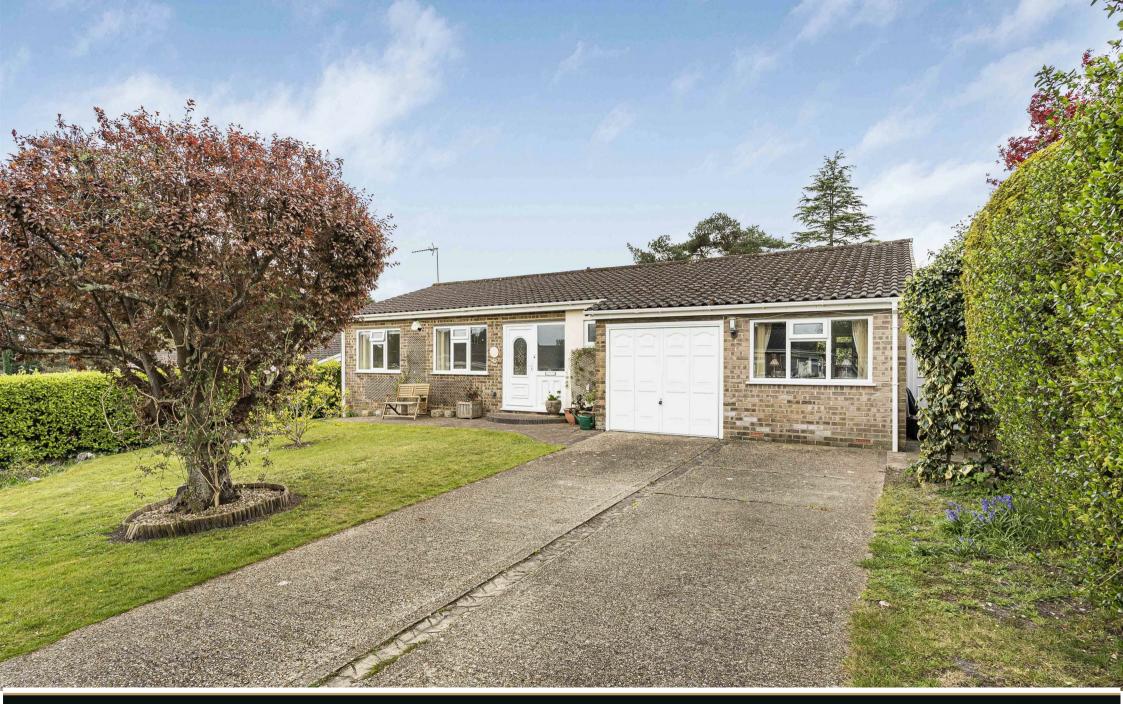

## **Property Description**

Tucked away in a peaceful cul-de-sac within the sought-after residential area of St Leonards, this beautifully presented three-bedroom detached bungalow offers a harmonious blend of style, space, and comfort.

Externally, the property continues to impress with a well-manicured, private garden that enjoys all-day sun, creating a tranquil suntrap. Further benefits include an electric retracting veranda in the garden, a garage with off-road parking, gas central heating, and double glazing throughout.

Offering peace and privacy in a tranquil cul-de-sac setting, the property is within easy reach of local amenities, including Moors Valley, the Bowles Club, tennis courts, and the village hall. Additionally, a local shop, a doctors surgery and chemist are nearby. Additionally there is a picturesque woods which provides the perfect backdrop for dog walks. Despite its serene location, the property offers convenient access to main roads leading to London and Southampton.

## FEATURES & SPECIFICATIONS

- DETACHED BUNGALOW
- THREE BEDROOMS
- BEAUTIFUL MODERN KITCHEN
- MODEERN FITTED BATHROOM
- LARGE LIVING ROOM
- STUNNING SOUTH FACING GARDEN
- GARAGE AND OFF ROAD PARKING
- QUIET CUL-DE-SAC
- HIGHLY SOUGHT AFTER AREA