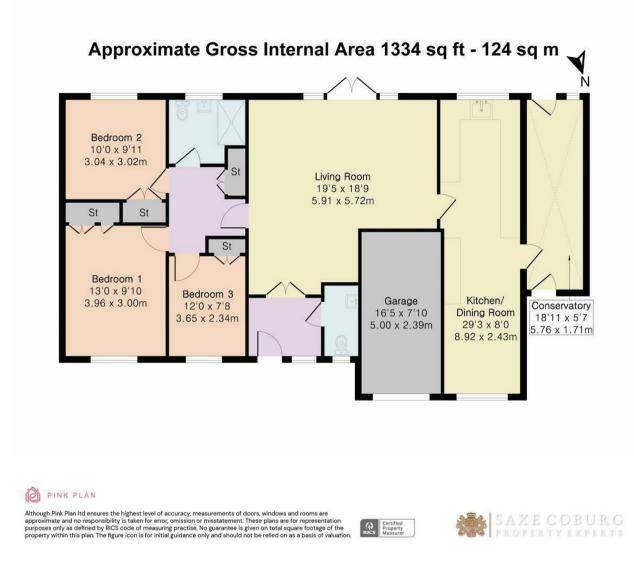

Internally, the property features three generously sized double bedrooms, each providing ample space and natural light. The expansive living room is a highlight, bathed in light and offering direct access through patio doors to the meticulously maintained south-facing rear garden which is an ideal setting for both relaxation and entertaining. Additionally, the rear garden presents potential for further enhancement, with space to add a summerhouse, garden room, or an extended patio area amidst the existing shrubs.

The heart of the home is the contemporary kitchen/diner, thoughtfully designed with modern finishes and providing ample space for family meals or hosting guests. A sleek, modern fitted bathroom completes the internal accommodation.

Externally, the property continues to impress with a well-manicured, private garden that enjoys all-day sun, creating a tranquil suntrap. Further benefits include an electric retracting veranda in the garden, a garage with off-road parking, gas central heating, and double glazing throughout.

## FEATURES & SPECIFICATIONS

- DETACHED BUNGALOW
- THREE BEDROOMS
- BEAUTIFUL MODERN KITCHEN
- MODEERN FITTED BATHROOM
- LARGE LIVING ROOM
- STUNNING SOUTH FACING GARDEN
- GARAGE AND OFF ROAD PARKING
- QUIET CUL-DE-SAC
- HIGHLY SOUGHT AFTER AREA