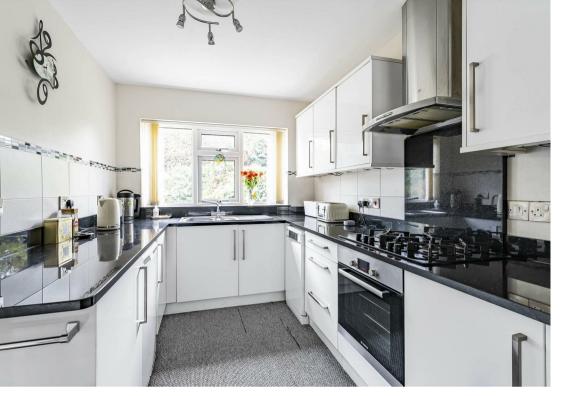

The heart of the home is the contemporary kitchen/diner, thoughtfully designed with modern finishes and providing ample space for family meals or hosting guests. A sleek, modern fitted bathroom completes the internal accommodation.

## FEATURES & SPECIFICATIONS

- DETACHED BUNGALOW
- THREE BEDROOMS
- BEAUTIFUL MODERN KITCHEN
- MODEERN FITTED BATHROOM
- LARGE LIVING ROOM
- STUNNING SOUTH FACING GARDEN
- GARAGE AND OFF ROAD PARKING
- QUIET CUL-DE-SAC
- HIGHLY SOUGHT AFTER AREA