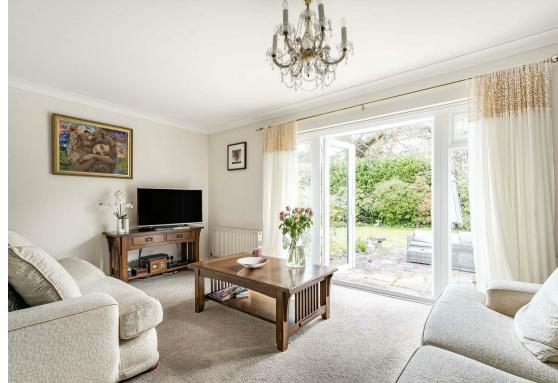

Internally, the property features three generously sized double bedrooms, each providing ample space and natural light. The expansive living room is a highlight, bathed in light and offering direct access through patio doors to the meticulously maintained south-facing rear garden which is an ideal setting for both relaxation and entertaining. Additionally, the rear garden presents potential for further enhancement, with space to add a summerhouse, garden room, or an extended patio area amidst the existing shrubs.

Externally, the property continues to impress with a well-manicured, private garden that enjoys all-day sun, creating a tranquil suntrap. Further benefits include an electric retracting veranda in the garden, a garage with off-road parking, gas central heating, and double glazing throughout.