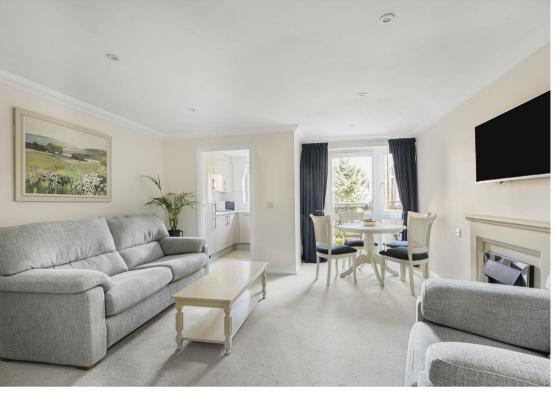

The apartment itself benefits from a recent modernisation, creating a fresh and contemporary feel throughout. Large windows flood the living space with natural light, enhancing the open and airy ambiance. Every detail has been thoughtfully considered to offer comfort, elegance, and practicality.

## **FEATURES & SPECIFICATIONS**

- STUNNING NEWLY REFURBISHED RETIREMENT FLAT
- SECOND FLOOR
- LIFT, COMMUNCAL LOUNGE, LAUNDRY ROOM & GUEST ROOMS
- BEAUTIFULLY MAINTAINED COMMUNAL GARDENS
- RESIDENTS PARKING
- HIGHLY SOUGHT AFTER LOCATION CLOSE TO WESTBOURNE HIGH STREET
- MODERN FITTED KITCHEN WITH INTEGRATED APPLICANES & MODERN FITTED BATHROOM
- OPEN PLAN LOUNGE / DINER
- OVER 60'S PURPOSE BUILT BLOCK
- CHAIN FREE