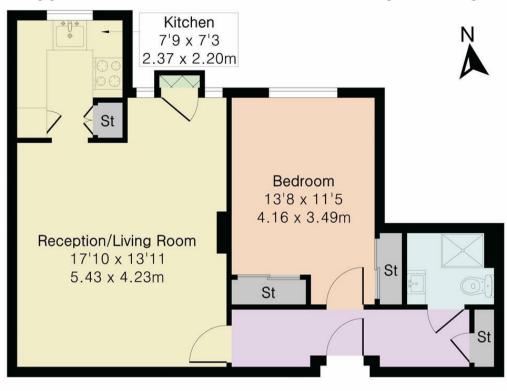

## Approximate Gross Internal Area 524 sq ft - 49 sq m

Second Floor Flat

Although Pink Plan Itd ensures the highest level of accuracy, measurements of doors, windows and rooms are approximate and no responsibility is taken for error, omission or misstatement. These plans are for representation purposes only as defined by RICS code of measuring practise. No guarantee is given on total square footage of the property within this plan. The figure icon is for initial guidance only and should not be relied on as a basis of valuation