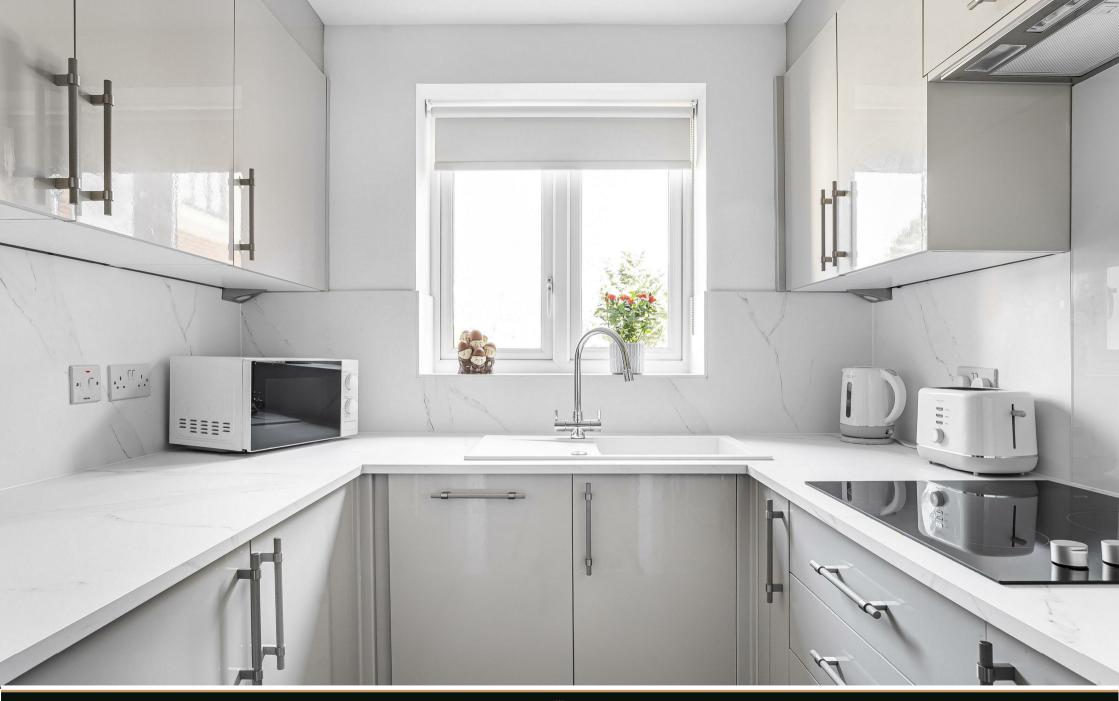

The apartment itself benefits from a recent modernisation, creating a fresh and contemporary feel throughout. Large windows flood the living space with natural light, enhancing the open and airy ambiance. Every detail has been thoughtfully considered to offer comfort, elegance, and practicality.

## **FEATURES & SPECIFICATIONS**

- STUNNING NEWLY REFURBISHED RETIREMENT FLAT
- SECOND FLOOR
- LIFT, COMMUNCAL LOUNGE, LAUNDRY ROOM & GUEST ROOMS
- BEAUTIFULLY MAINTAINED COMMUNAL GARDENS
- RESIDENTS PARKING
- HIGHLY SOUGHT AFTER LOCATION CLOSE TO WESTBOURNE HIGH STREET
- MODERN FITTED KITCHEN WITH INTEGRATED APPLICANES & MODERN FITTED BATHROOM
- OPEN PLAN LOUNGE / DINER
- OVER 60'S PURPOSE BUILT BLOCK
- CHAIN FREE