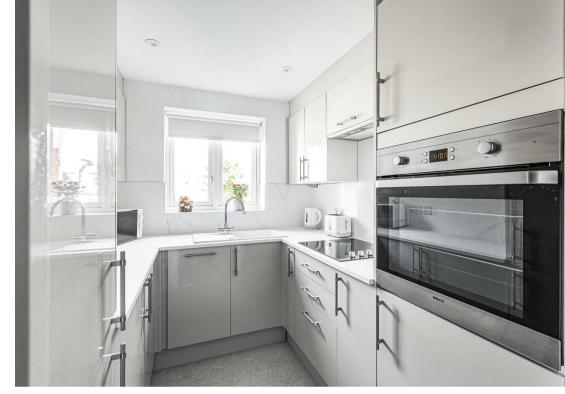

The apartment itself benefits from a recent modernisation, creating a fresh and contemporary feel throughout. Large windows flood the living space with natural light, enhancing the open and airy ambiance. Every detail has been thoughtfully considered to offer comfort, elegance, and practicality.

## **FEATURES & SPECIFICATIONS**

- STUNNING NEWLY REFURBISHED RETIREMENT FLAT
- SECOND FLOOR
- LIFT, COMMUNCAL LOUNGE, LAUNDRY ROOM & GUEST ROOMS
- BEAUTIFULLY MAINTAINED COMMUNAL GARDENS
- RESIDENTS PARKING
- HIGHLY SOUGHT AFTER LOCATION CLOSE TO WESTBOURNE HIGH STREET
- MODERN FITTED KITCHEN WITH INTEGRATED APPLICANES & MODERN FITTED BATHROOM
- OPEN PLAN LOUNGE / DINER
- OVER 60'S PURPOSE BUILT BLOCK
- CHAIN FREE