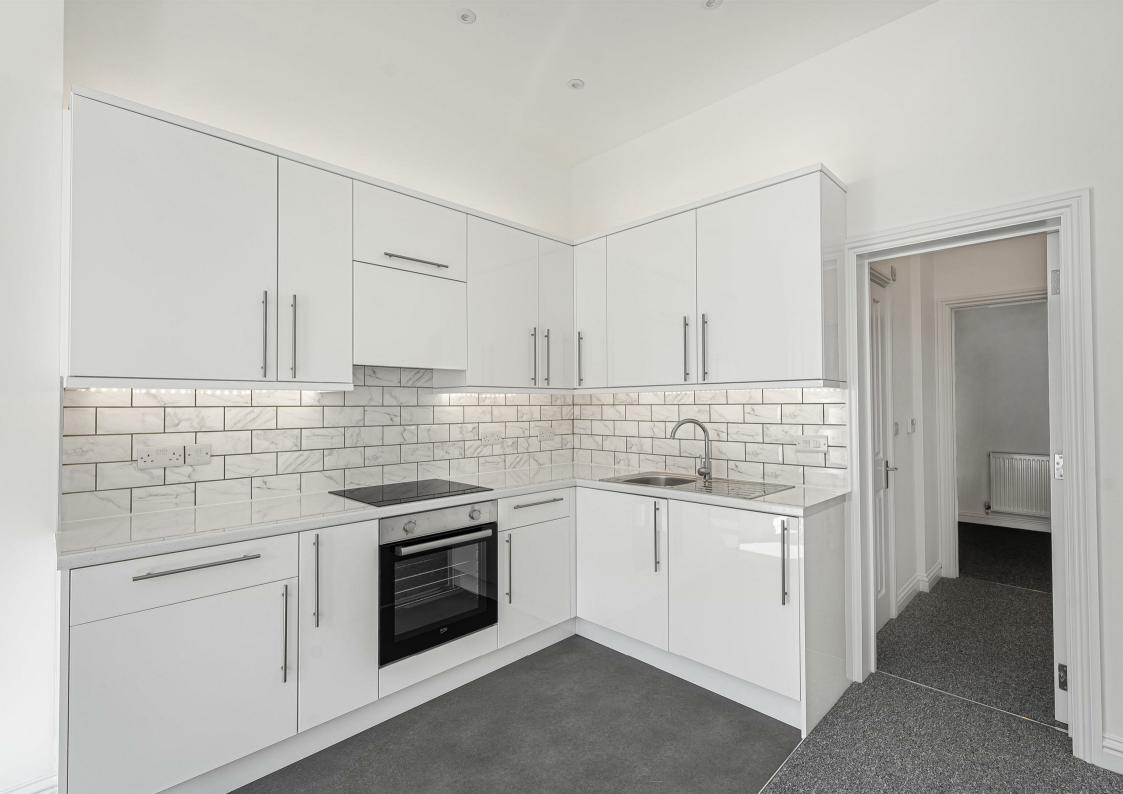

## Property Description

This ground and lower ground floor apartment has been fully refurbished throughout to an exceptional standard by the current owner. The property offers stylish accommodation spread across two levels. On the ground floor, you'll find a newly fitted kitchen and living area with integrated appliances, a spacious bedroom, and a beautifully designed modern bathroom. The lower ground floor features an impressively large bedroom, which could also serve as a combined bedroom and living space.

## FEATURES & SPECIFICATIONS

- LARGE 20" X 15" MASTER SUITE ON LOWER GROUND FLOOR
- COMPETELY REFURBISHED THROUGHOUT
- TWO BEDROOMS
- NEWLY FITTED KITCHEN AND BATHROOM
- SERVICE CHARGE  $\pounds$ 1597 PER ANNIUM
- SOLD WITH A NEW 250 YEAR LEASE
- AIR BNB COMPLIANT LEASE
- PREWIRED FOR PROJECTOR SCREEN & SURROUND SOUND IN THE MASTER SUITE
- IDEALLY FIRST HOME OR INVESTMENT PROPERTY
- GROUND AND LOWER FLOOR FLAT