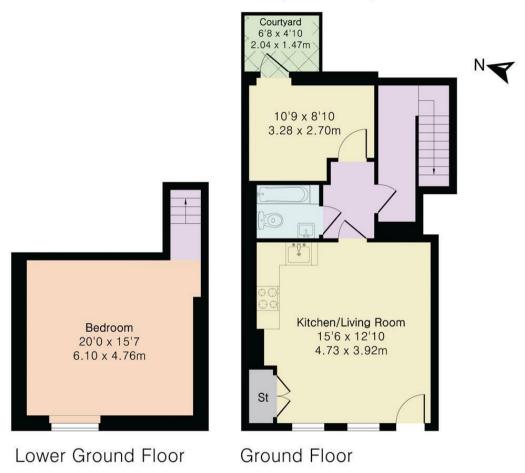

## Property Description

This ground and lower ground floor apartment has been fully refurbished throughout to an exceptional standard by the current owner. The property offers stylish accommodation spread across two levels. On the ground floor, you'll find a newly fitted kitchen and living area with integrated appliances, a spacious bedroom, and a beautifully designed modern bathroom. The lower ground floor features an impressively large bedroom, which could also serve as a combined bedroom and living space.

## Approximate Gross Internal Area 701 sq ft - 65 sq m

Lower Ground Floor Area 234 sq ft - 22 sq m Ground Floor Area 467 sq ft - 43 sq m

**Disclaimer:** These particulars are believed to be correct, but their accuracy is not guaranteed and they do not constitute an offer or contract. Strictly subject to contract, all measurements are approximate.