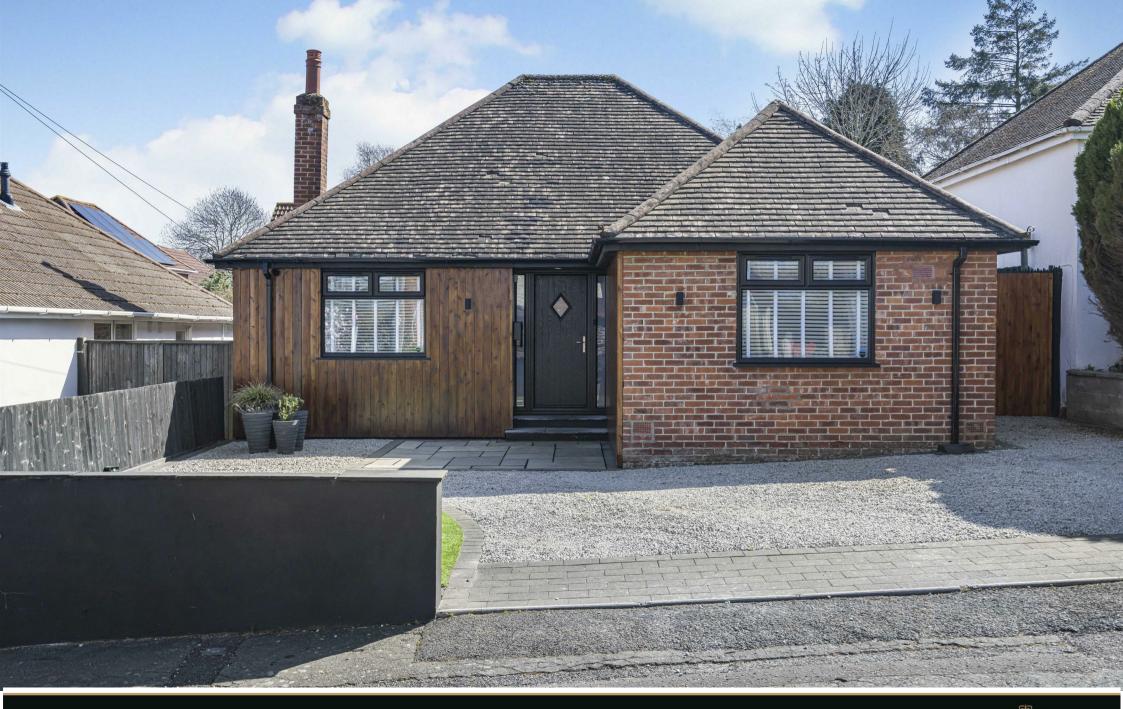

## Property Description

Saxe Coburg is delighted to present this breathtaking, fully refurbished property, which has been transformed to an exceptional standard. The recent renovations include a stunning rear extension which creates a spacious, light filled open-plan living area that seamlessly integrates the living room, dining area, and kitchen. Bifold doors open directly to the private garden which has been expertly relandscaped for low maintenance, featuring a newly re-laid patio and artificial grass. Additionally, a raised patio / seating area offers the perfect sun trap, enjoying sunlight throughout most of the day.

## FEATURES & SPECIFICATIONS

- NEWLY REFURBISHED DETACHED BUNGALOW
- THREE BEDROOMS
- TWO BATHROOMS
- STUNNING OPEN PLAN LIVING AREA
- HIGH SPEC FINISHED THROUGHOUT
- LOW MAINTENANCE REA GARDEN
- EXTENDED LIVING SPACE
- OFF ROAD PARKING FOR THREE CARS
- ADDITIONAL RECEPTION ROOM FOR PLAY ROOM OR HOME OFFICE
- HIGHLY SOUGHT AFTER LOCATION