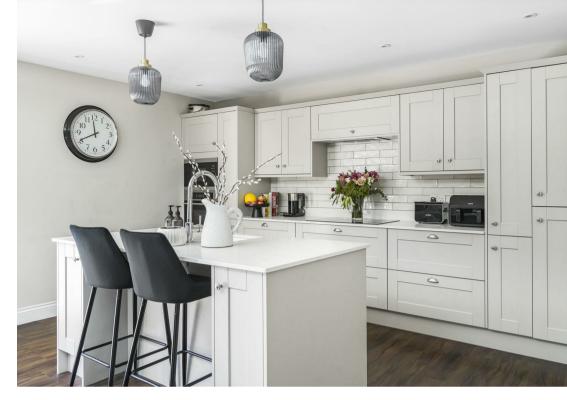

The modern kitchen is equipped with high-end integrated appliances and a large central island, providing ample space for both entertaining guests and preparing family meals. Both bathrooms have been tastefully refitted to a high standard. The accommodation further includes three well-proportioned bedrooms and an additional reception room, ideal as a playroom or home office, conveniently accessed from the open-plan living space.