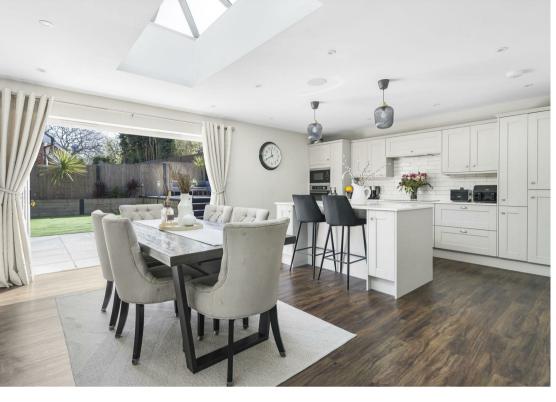

## Property Description

Saxe Coburg is delighted to present this breathtaking, fully refurbished property, which has been transformed to an exceptional standard. The recent renovations include a stunning rear extension which creates a spacious, light filled open-plan living area that seamlessly integrates the living room, dining area, and kitchen. Bifold doors open directly to the private garden which has been expertly relandscaped for low maintenance, featuring a newly re-laid patio and artificial grass. Additionally, a raised patio / seating area offers the perfect sun trap, enjoying sunlight throughout most of the day.

The modern kitchen is equipped with high-end integrated appliances and a large central island, providing ample space for both entertaining guests and preparing family meals. Both bathrooms have been tastefully refitted to a high standard. The accommodation further includes three well-proportioned bedrooms and an additional reception room, ideal as a playroom or home office, conveniently accessed from the open-plan living space.