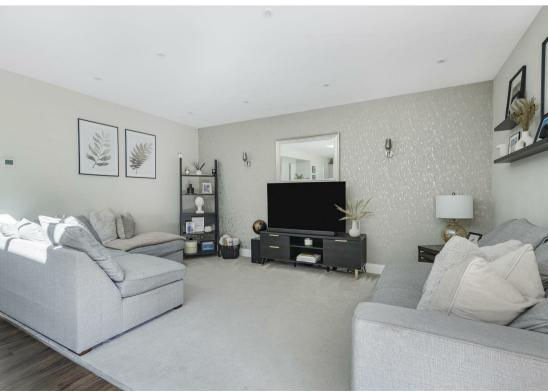

## Property Description

Saxe Coburg is delighted to present this breathtaking, fully refurbished property, which has been transformed to an exceptional standard. The recent renovations include a stunning rear extension which creates a spacious, light filled open-plan living area that seamlessly integrates the living room, dining area, and kitchen. Bifold doors open directly to the private garden which has been expertly relandscaped for low maintenance, featuring a newly re-laid patio and artificial grass. Additionally, a raised patio / seating area offers the perfect sun trap, enjoying sunlight throughout most of the day.

The modern kitchen is equipped with high-end integrated appliances and a large central island, providing ample space for both entertaining guests and preparing family meals. Both bathrooms have been tastefully refitted to a high standard. The accommodation further includes three well-proportioned bedrooms and an additional reception room, ideal as a playroom or home office, conveniently accessed from the open-plan living space.