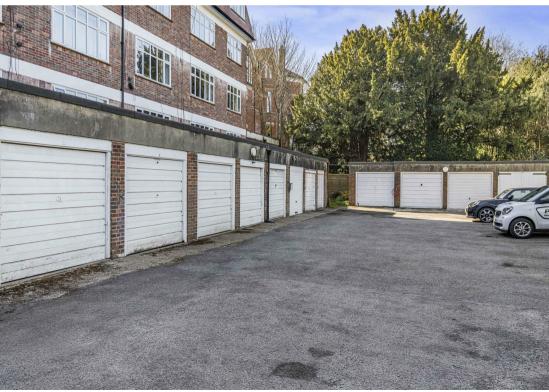

The internal living space is deceptively spacious, with a beautiful and bright bayfronted lounge overlooking the communal garden, two large double bedrooms, a modern fitted kitchen, bathroom, and separate WC. Further benefits include a long lease, garage, plenty of storage space, character features throughout and the fact that the hot water, seasonal heating, and buildings insurance are included in the annual service charge.

## FEATURES & SPECIFICATIONS

- GROUND FLOOR APARTMENT
- TWO DOUBLE BEDROOMS
- LARGE BAY FRONTED LOUNGE
- MODERN FITTED KITCHEN
- GARAGE
- LONG LEASE
- HIGHLY SOUGHT AFTER LOCATION
- IDEAL FIRST HOME OR INVESTMENT PROPERTY