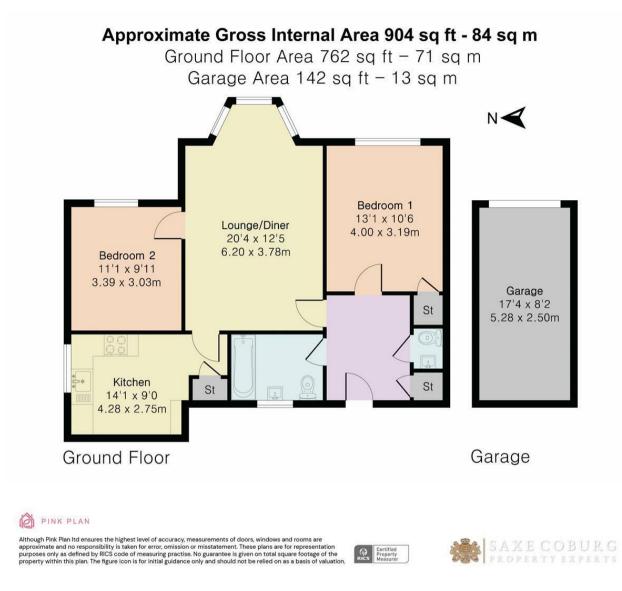

## Property Description

A beautifully presented ground floor apartment in this attractive property located in a highly sought-after location on this quiet non-through road with easy access to Bournemouth Town Centre, offering a wide range of local shops, amenities, recreational facilities, and public transport links with regular bus services, as well as Bournemouth train station providing direct access to Southampton, Winchester, and London. You are also just a few minutes walk away from Meyrick Park with stunning golf course, health club and luscious green spaces.

The internal living space is deceptively spacious, with a beautiful and bright bayfronted lounge overlooking the communal garden, two large double bedrooms, a modern fitted kitchen, bathroom, and separate WC. Further benefits include a long lease, garage, plenty of storage space, character features throughout and the fact that the hot water, seasonal heating, and buildings insurance are included in the annual service charge.