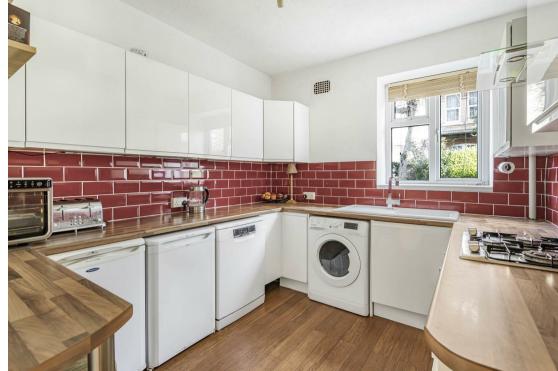

The internal living space is deceptively spacious, with a beautiful and bright bayfronted lounge overlooking the communal garden, two large double bedrooms, a modern fitted kitchen, bathroom, and separate WC. Further benefits include a long lease, garage, plenty of storage space, character features throughout and the fact that the hot water, seasonal heating, and buildings insurance are included in the annual service charge.