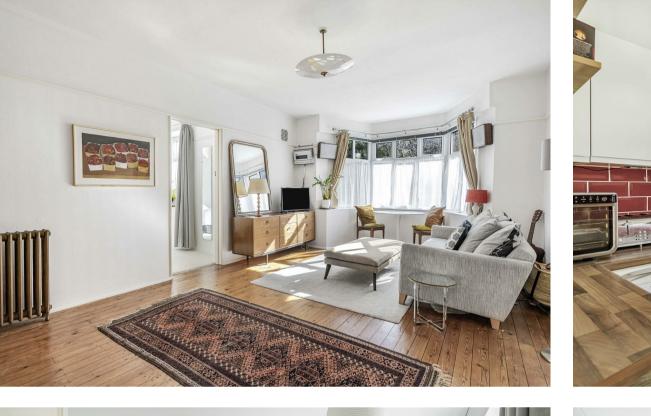

The internal living space is deceptively spacious, with a beautiful and bright bayfronted lounge overlooking the communal garden, two large double bedrooms, a modern fitted kitchen, bathroom, and separate WC. Further benefits include a long lease, garage, plenty of storage space, character features throughout and the fact that the hot water, seasonal heating, and buildings insurance are included in the annual service charge.