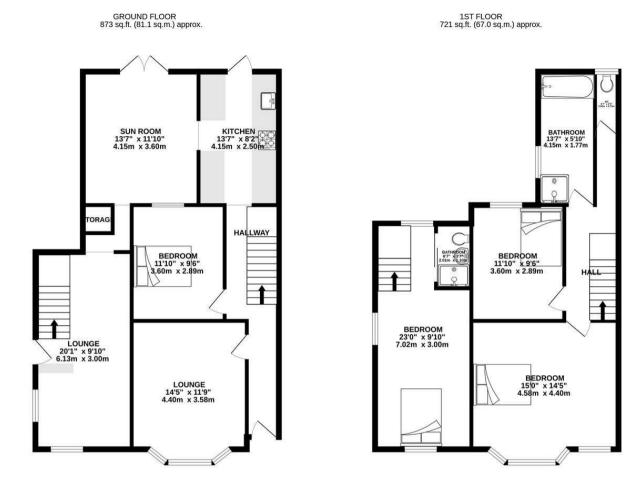

TOTAL FLOOR AREA: 1595 sq.ft. (148.2 sq.m.) approx. Whist every attempt has been made to ensure the accuracy of the floorplan contained here, measurements of doors, windows, rooms and any or their items are approximate and on responsibility is taken for any error, omission or mis-statement. This plan is for illustrative purpose only and should be used as such by any prospective purchaser. The services, systems and applances shown have not been tested and no guarantee as to their operability or efficiency can be given. Made with Metops C8205