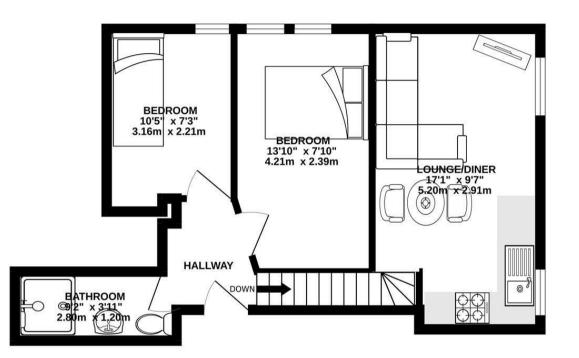

TOTAL FLOOR AREA : 416 sq.ft. (38.7 sq.m.) approx. Whilst every attempt has been made to ensure the accuracy of the floorplan contained here, measurements of doors, windows, nooms and any other items are approximate and no responsibility is taken for any error, omission or mis-statement. This plan is for illustrative purposes only and should be used as such by any prospective purchaser. The services, systems and appliances shown have not been tested and no guarantee as to their operability or efficiency can be given. Made with betropk: C2025